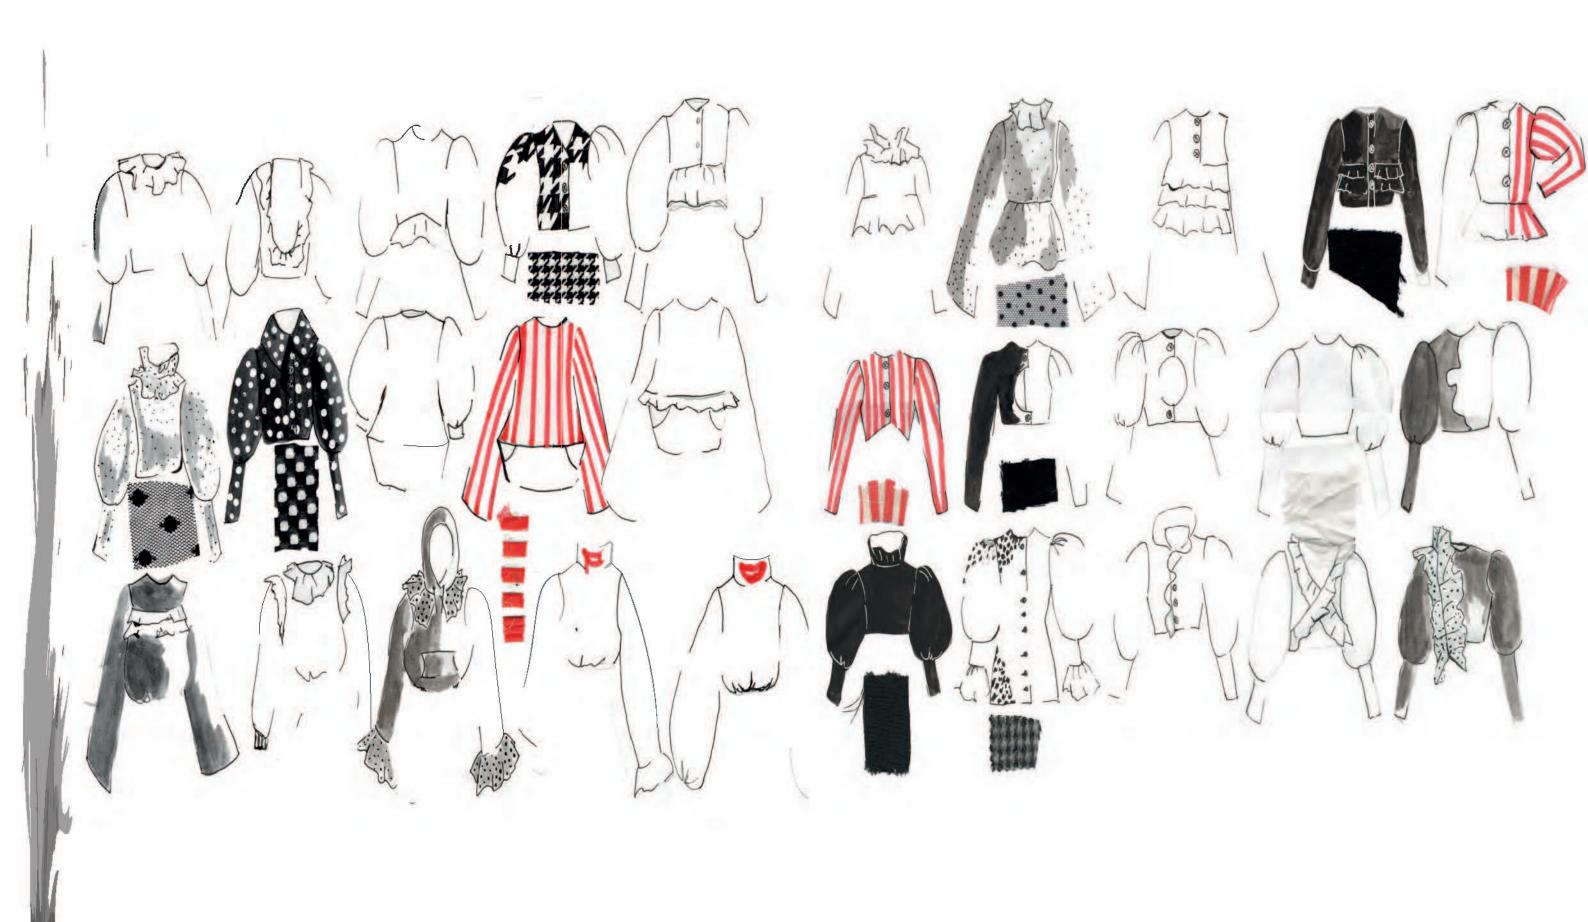

Insaintiy







































wire shape changing want more softer curve



made shape in to a flowing curve









































#### **RESEARCH BOARD**

Superdry is a contempory brand that fouces on high quality product. The brand fuses janpanese -inpired graphics and vintage american with the british style.

Julian Dunkerton and James Holder created the Superdry. In 2003 Superdry became a British succes story . Superdry was born after an inspirtaion trip to Tokyo . Julian began his story in the fashion industry with a a clothing stall at cheltenham market, which turned into brand cult clothing . James background was with experimenting with design and screenprinting and eventually fouded the