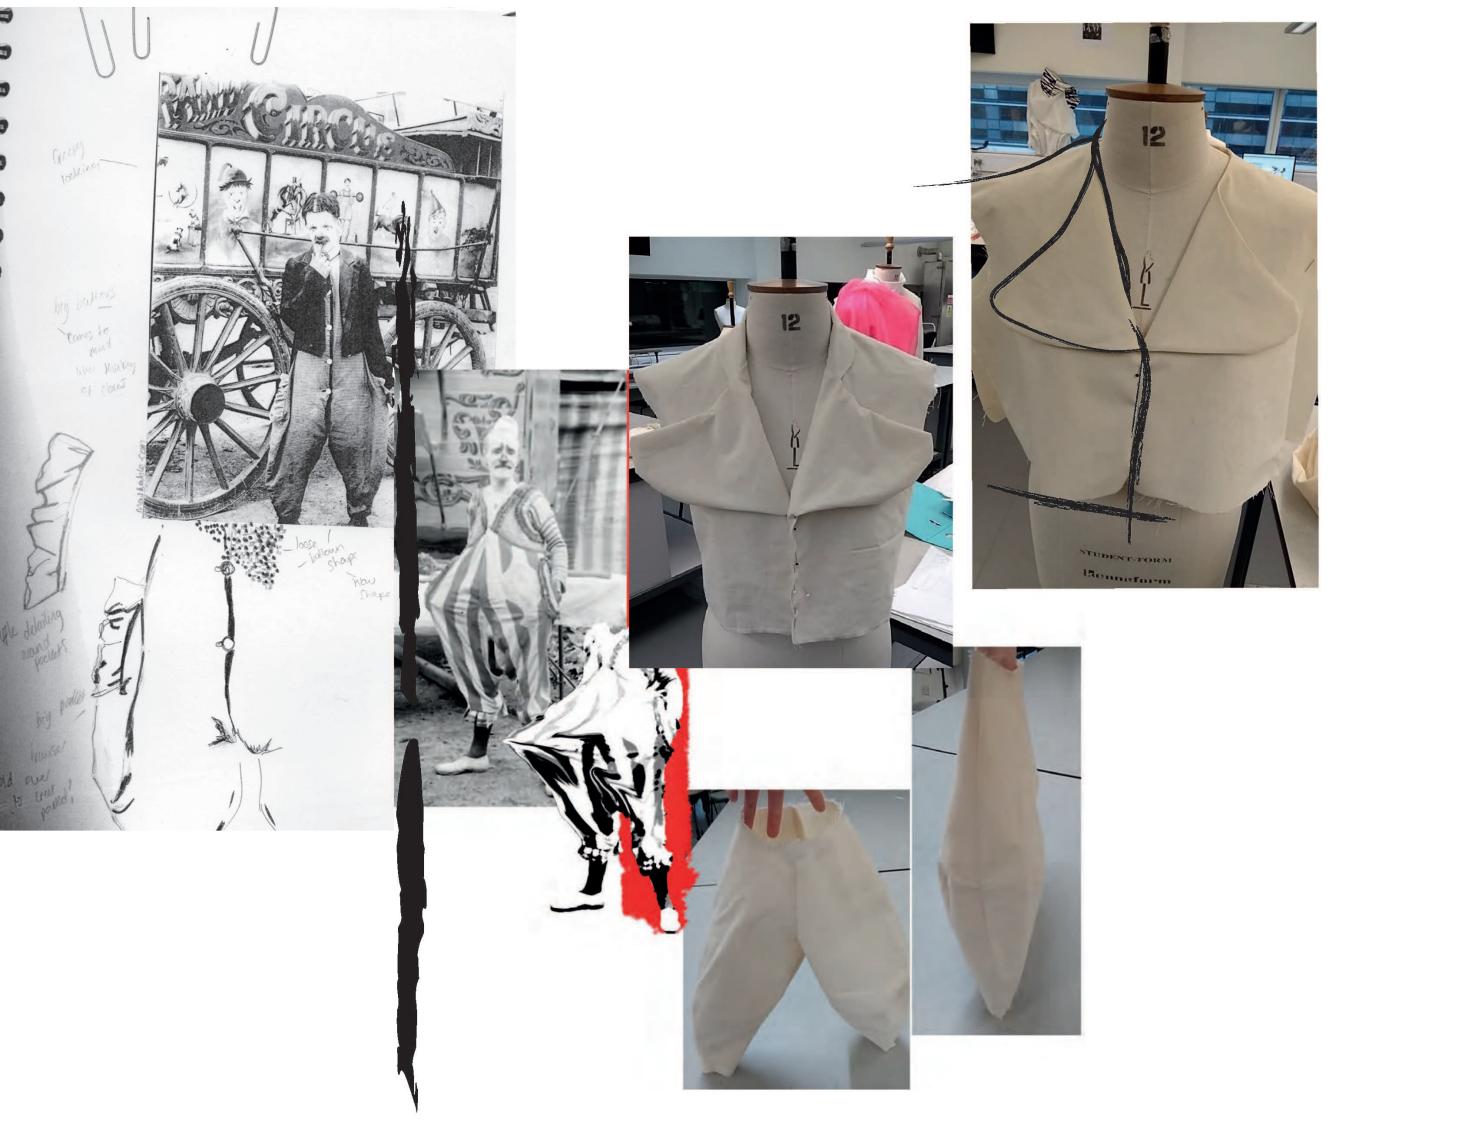

Insaintiy

wire shape changing want more softer curve

made shape in to a flowing curve