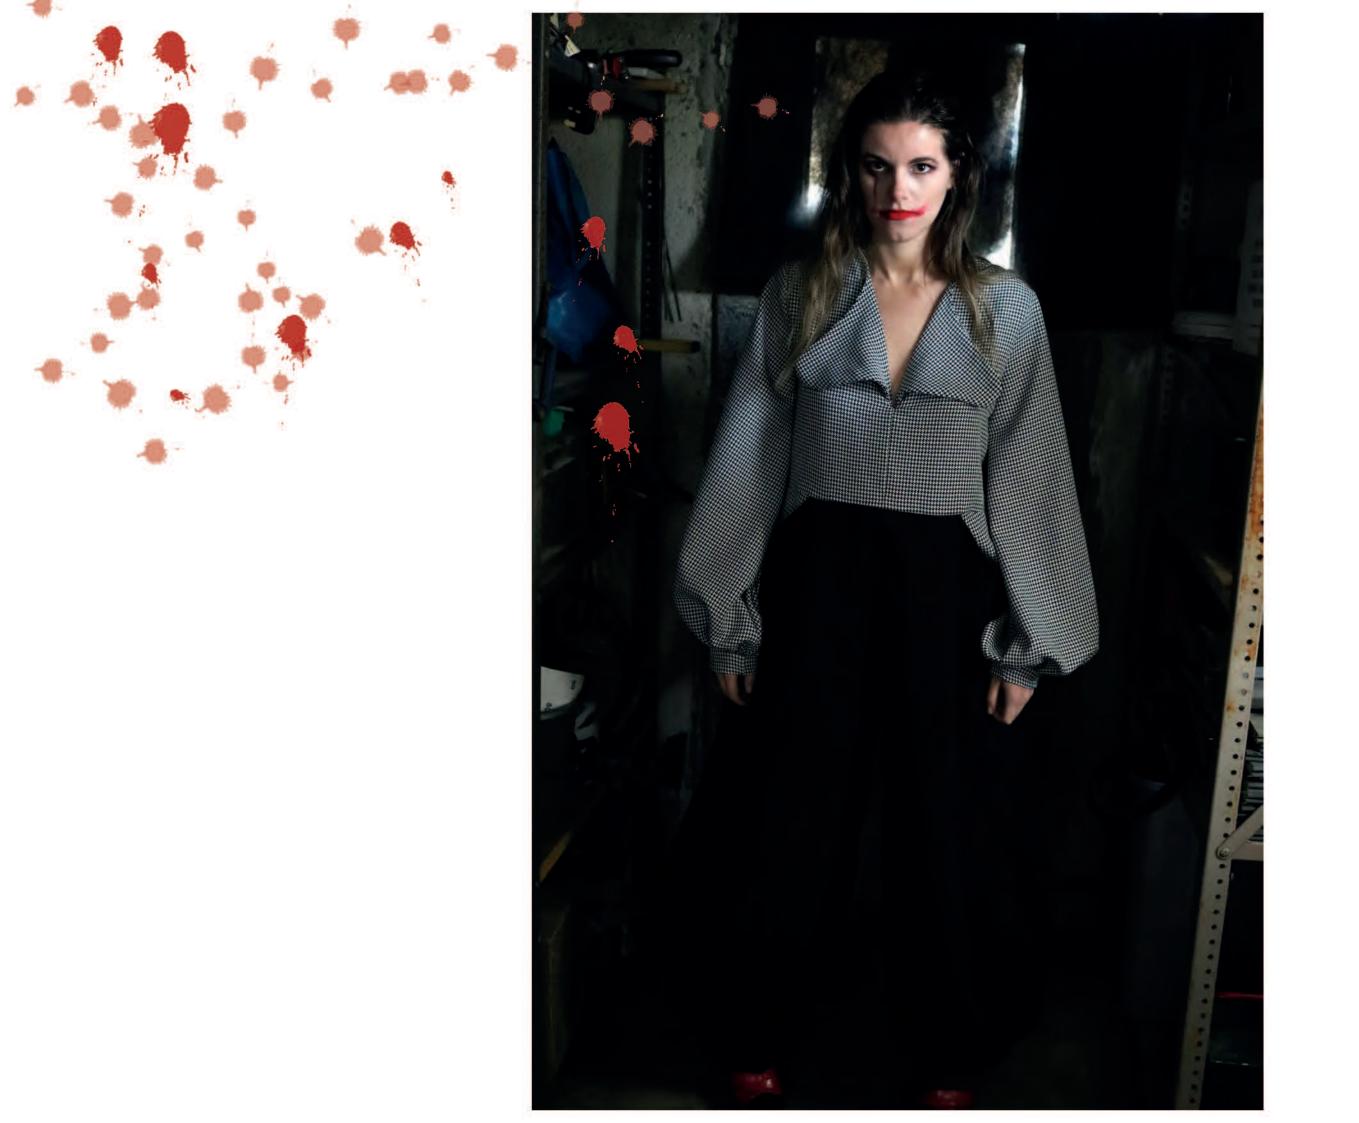

Insaintiy

wire shape changing want more softer curve

made shape in to a flowing curve