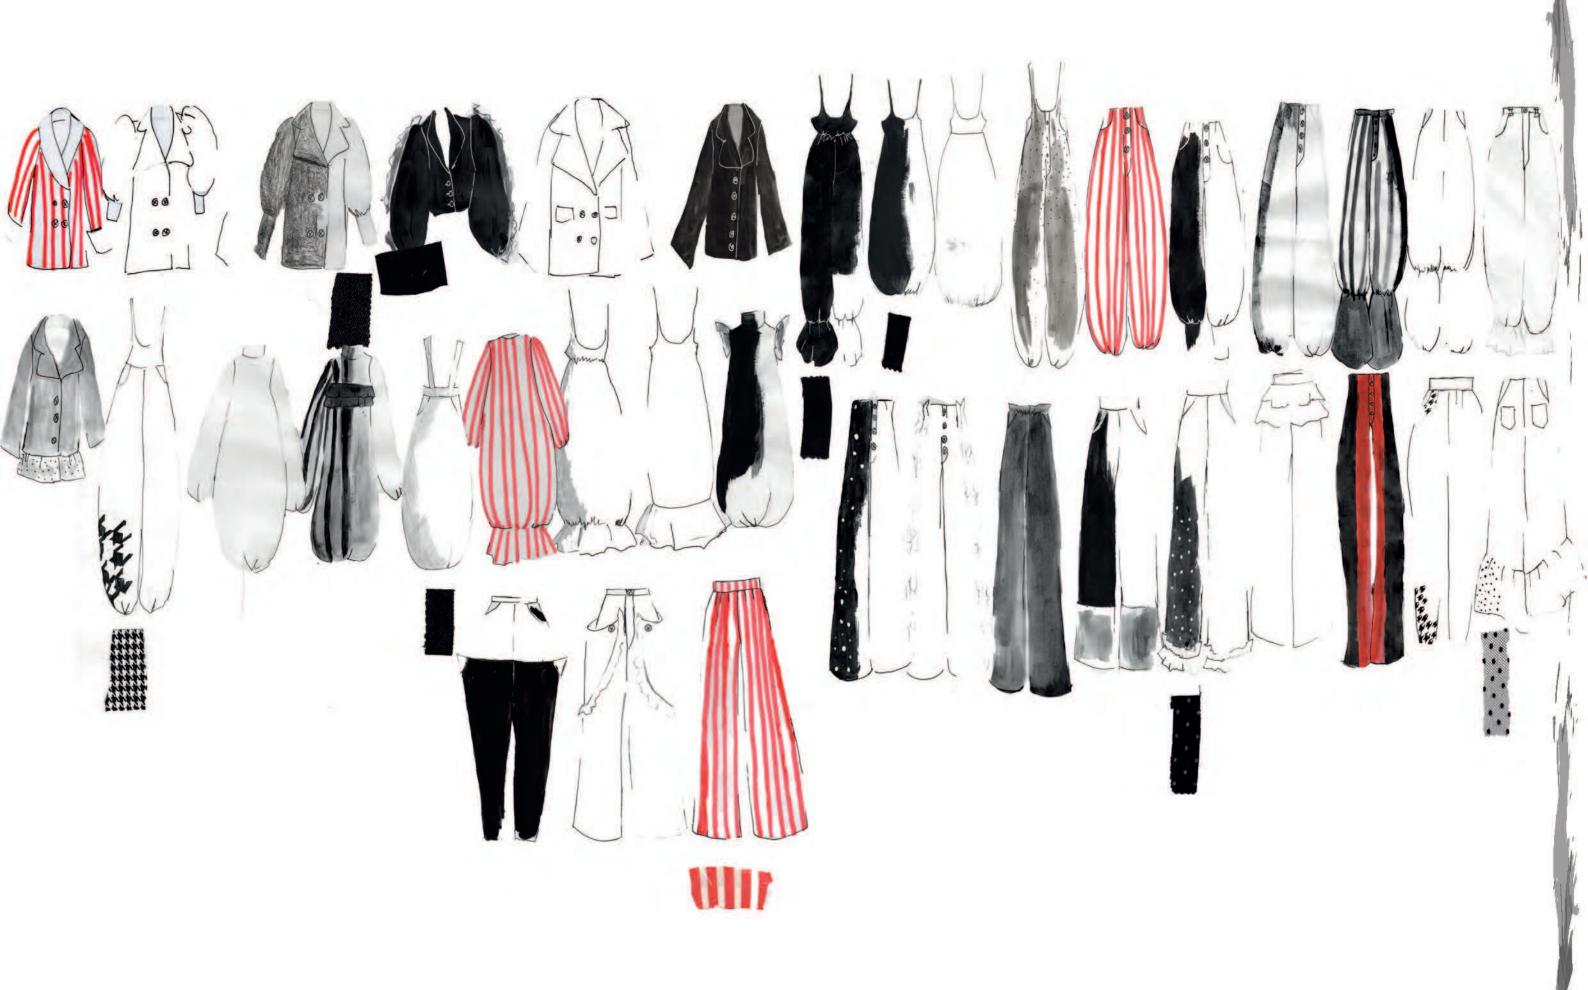

Insaintiy







































wire shape changing want more softer curve



made shape in to a flowing curve









































#### **RESEARCH BOARD**

Superdry is a contempory brand that fouces on high quality product. The brand fuses janpanese -inpired graphics and vintage american with the british style.

Julian Dunkerton and James Holder created the Superdry. In 2003 Superdry became a British succes story . Superdry was born after an inspirtaion trip to Tokyo . Julian began his story in the fashion industry with a a clothing stall at cheltenham market, which turned into brand cult clothing . James background was with experimenting with design and screenprinting and eventually fouded the bran