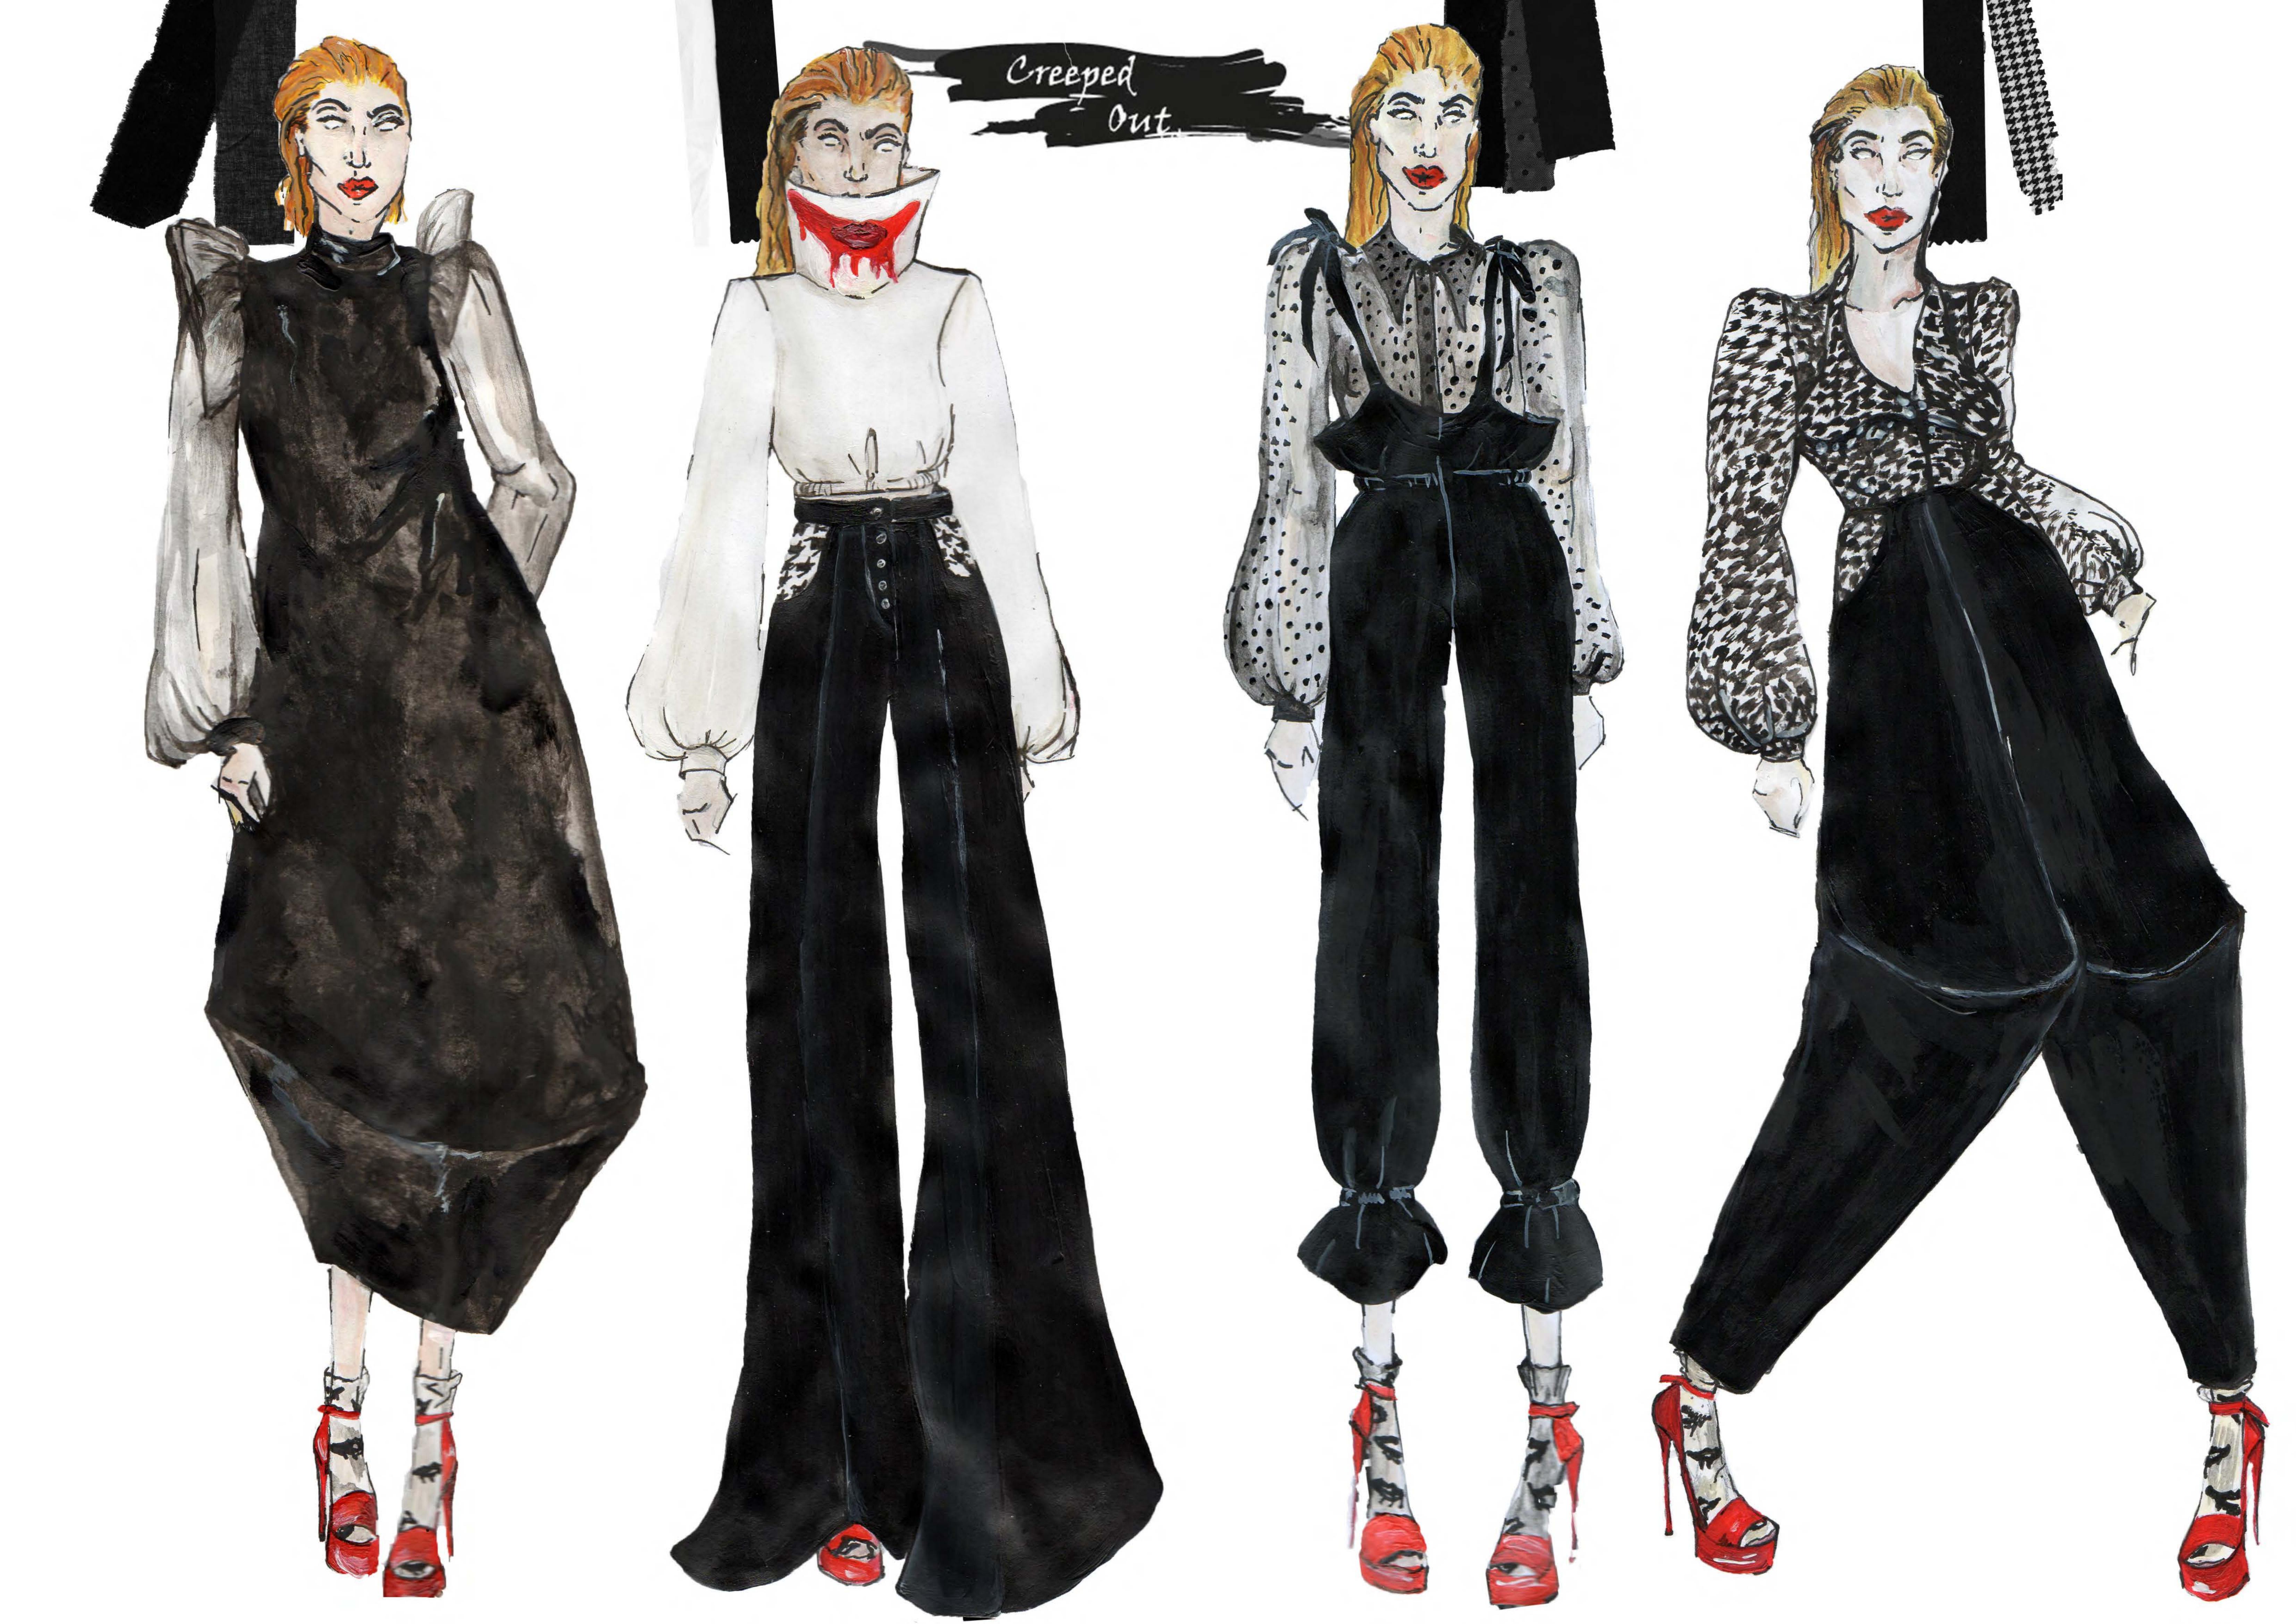

Insaintiy

wire shape changing want more softer curve

made shape in to a flowing curve