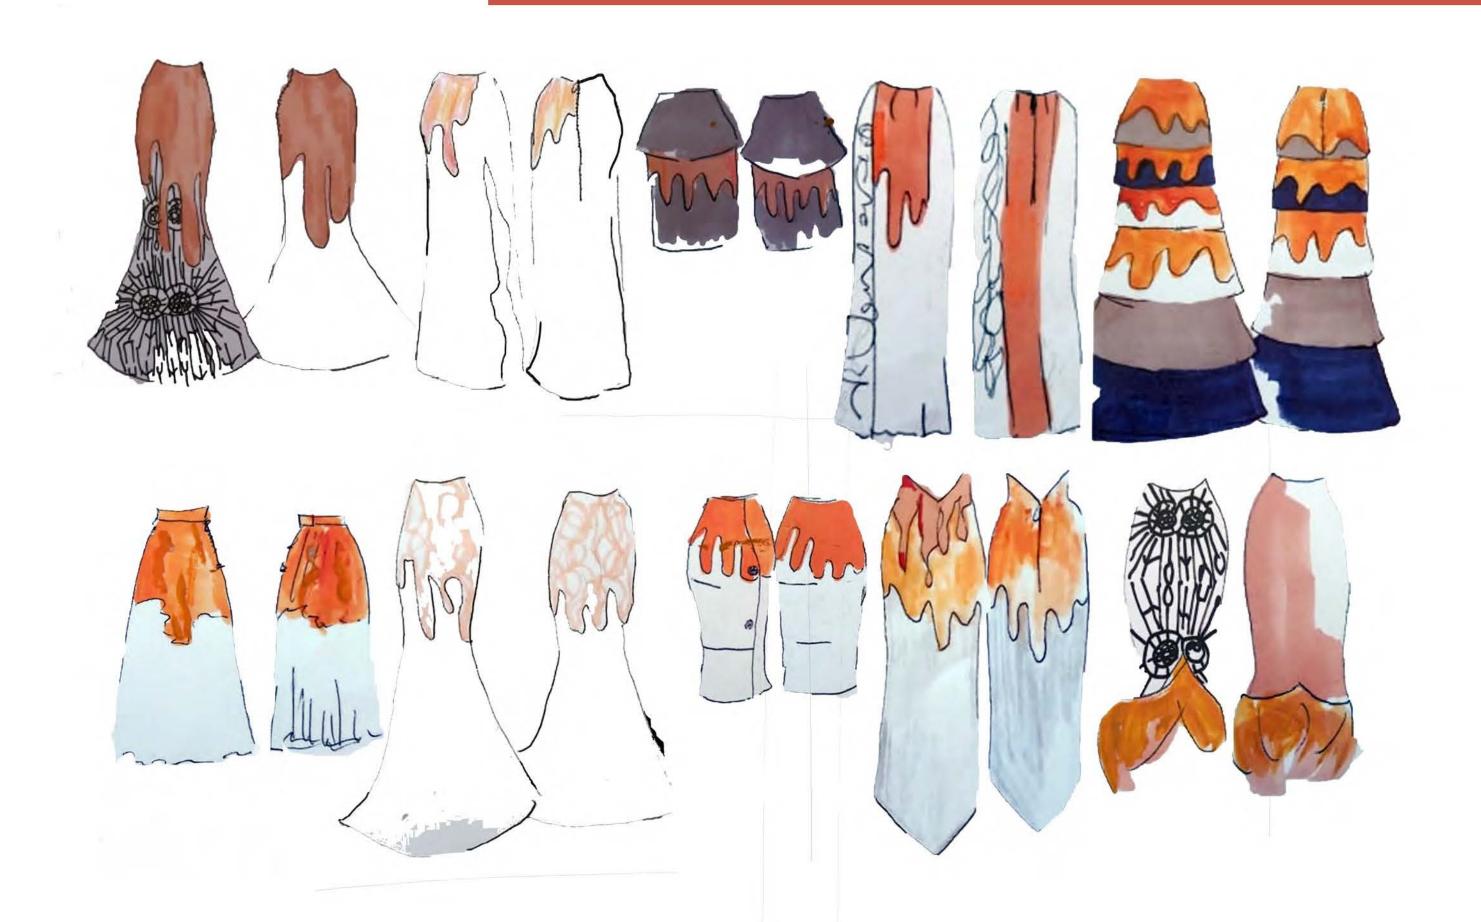

Insaintiy

wire shape changing want more softer curve

made shape in to a flowing curve