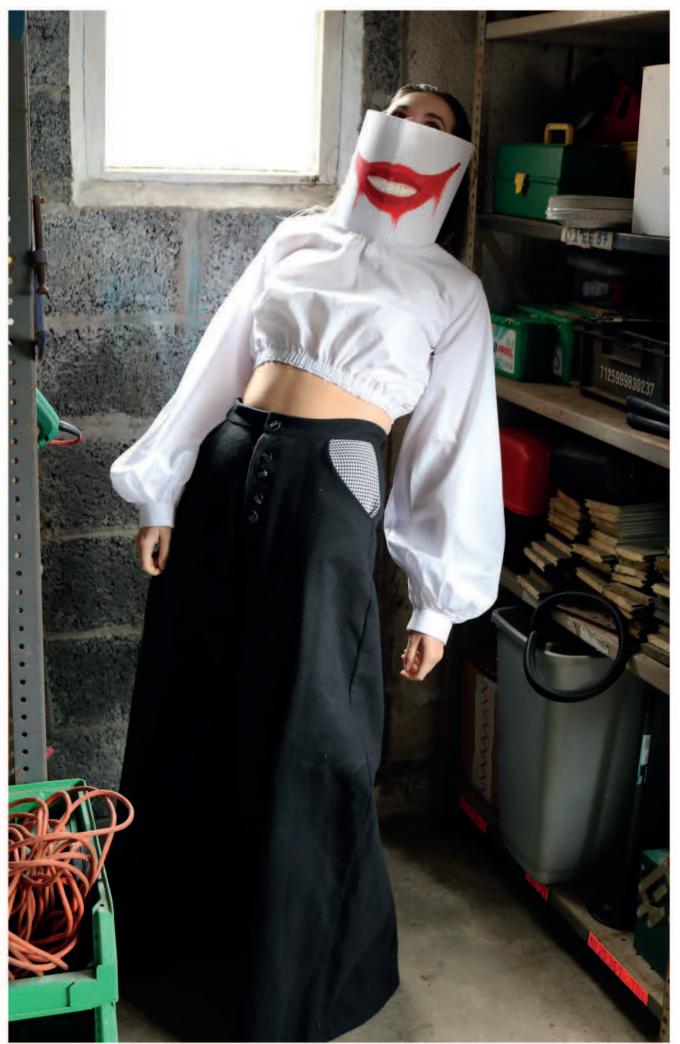

Insaintiy

wire shape changing want more softer curve

made shape in to a flowing curve