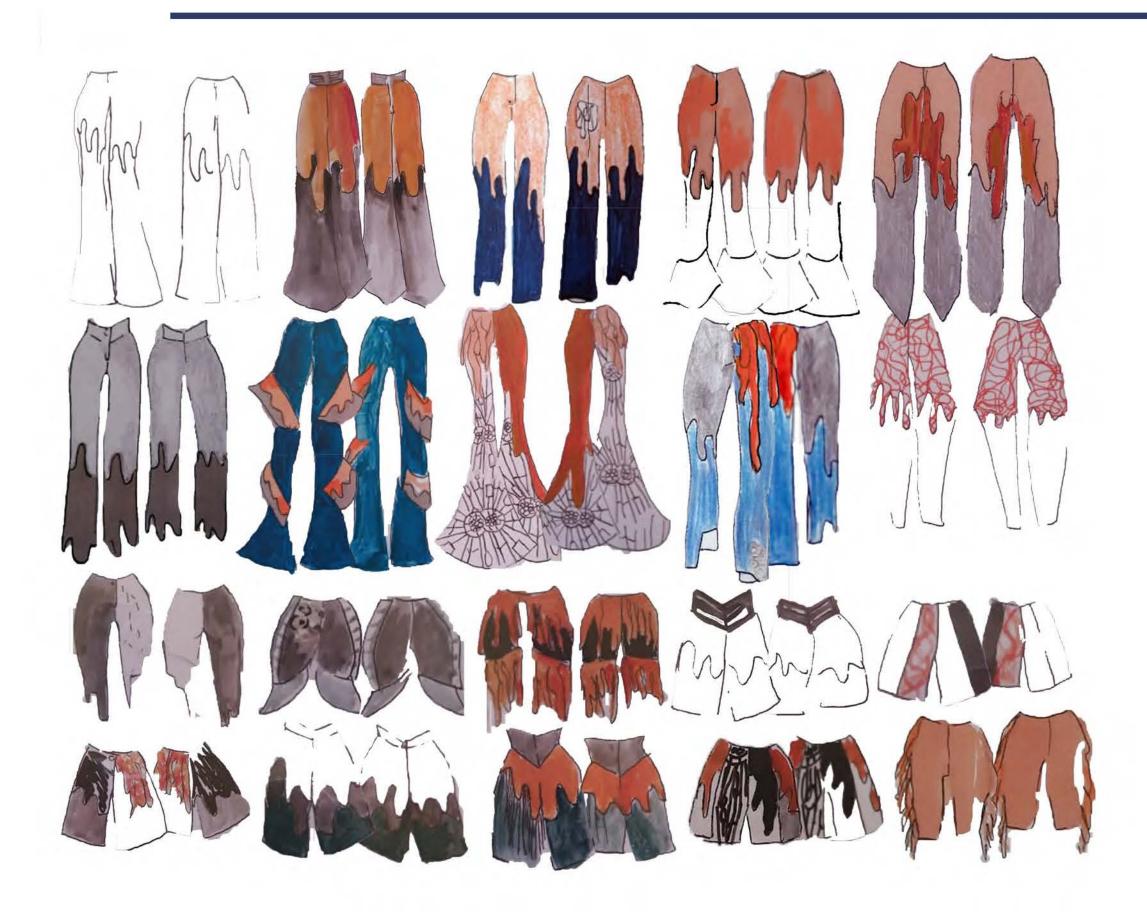

Insaintiy

wire shape changing want more softer curve

made shape in to a flowing curve