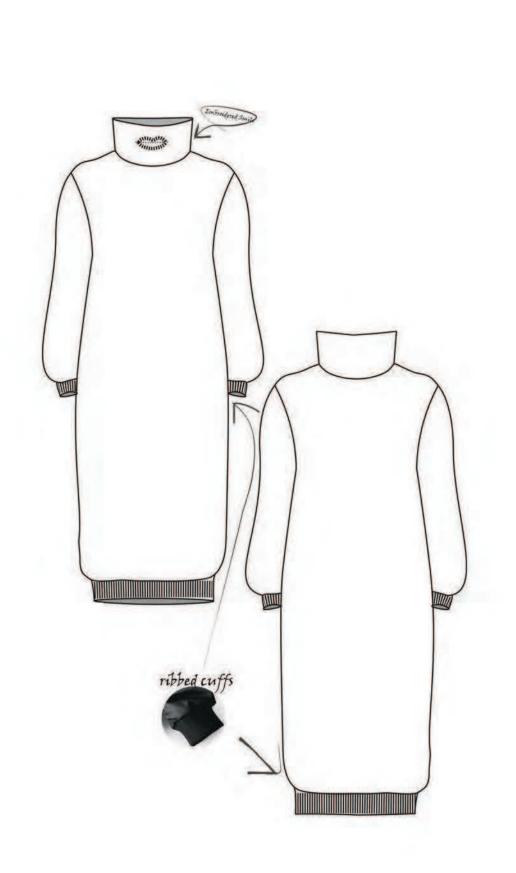

Insaintiy

wire shape changing want more softer curve

made shape in to a flowing curve