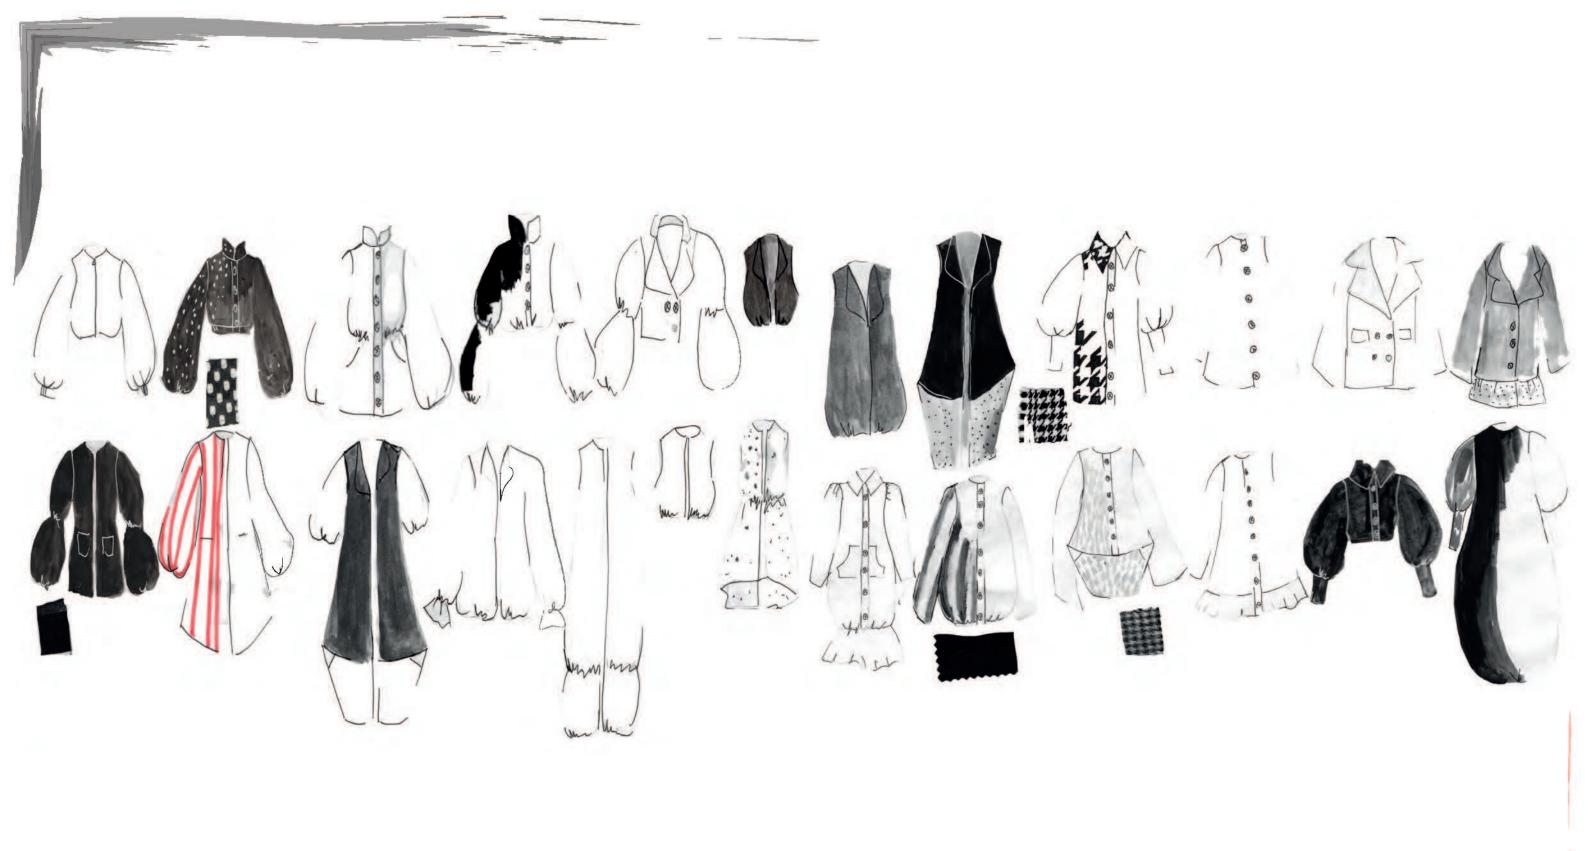

Insaintiy







































wire shape changing want more softer curve



made shape in to a flowing curve









































#### **RESEARCH BOARD**

Superdry is a contempory brand that fouces on high quality product. The brand fuses janpanese -inpired graphics and vintage american with the british style.

Julian Dunkerton and James Holder created the Superdry. In 2003 Superdry became a British succes story . Superdry was born after an inspirtaion trip to Tokyo . Julian began his story in the fashion industry with a a clothing stall at cheltenham market, which turned into brand cult clothing . James background was with experimenting with design and screenprinting and eventually fouded the br