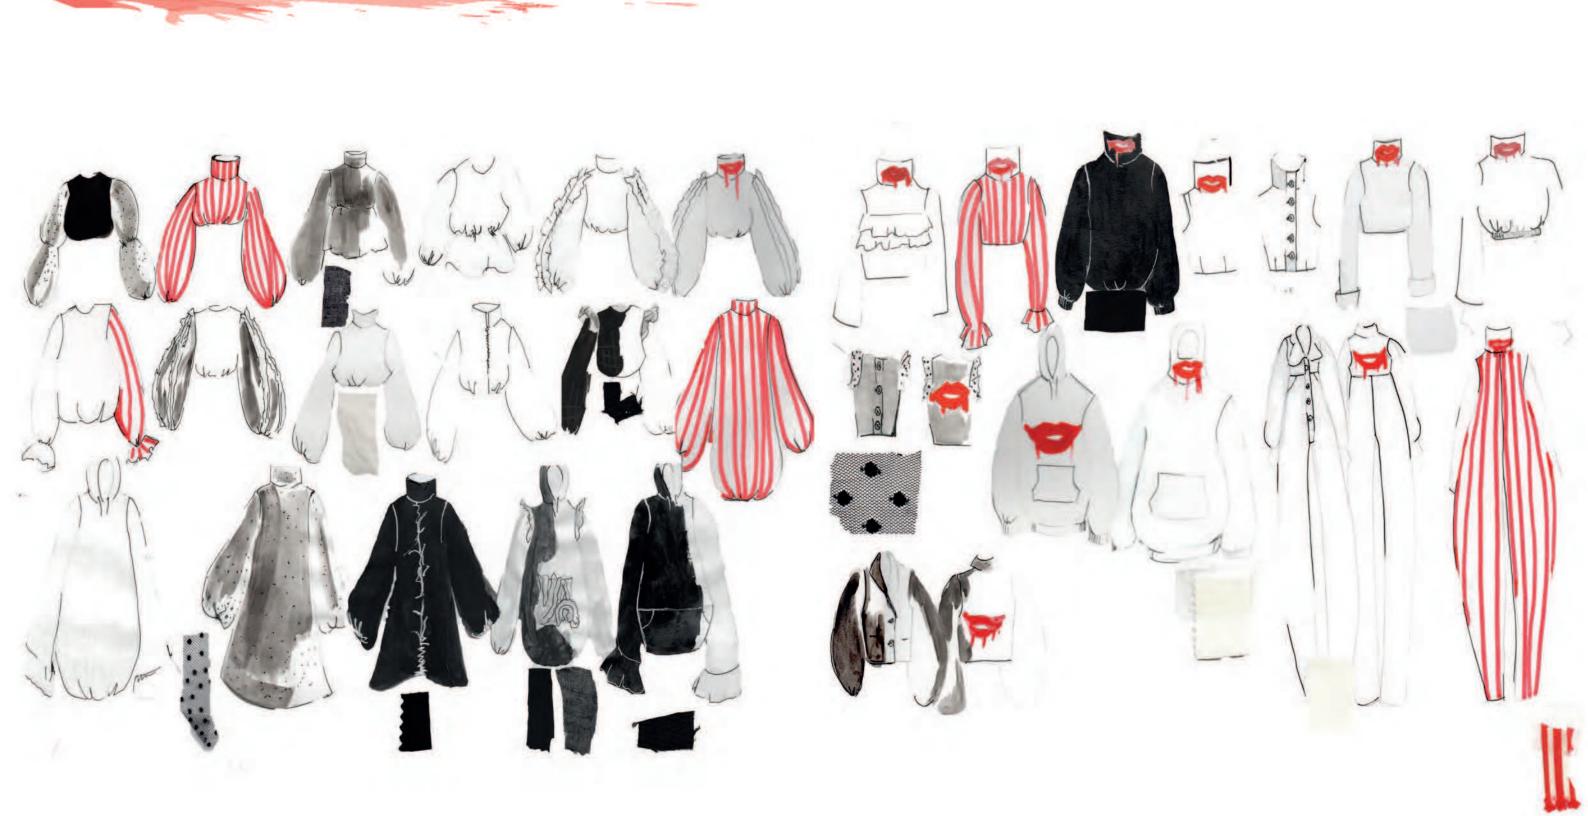

## Womenswear-Our Focus.

- Maintain No1 position in current category winners: Iconic hoodies and sweats
- Grow market share in knitwear, outerwear, tops and shirts, denim
- > Bring in newness-this is key
- Apply our learnings from the iconic heartland-dispel 'masculine' brand myth