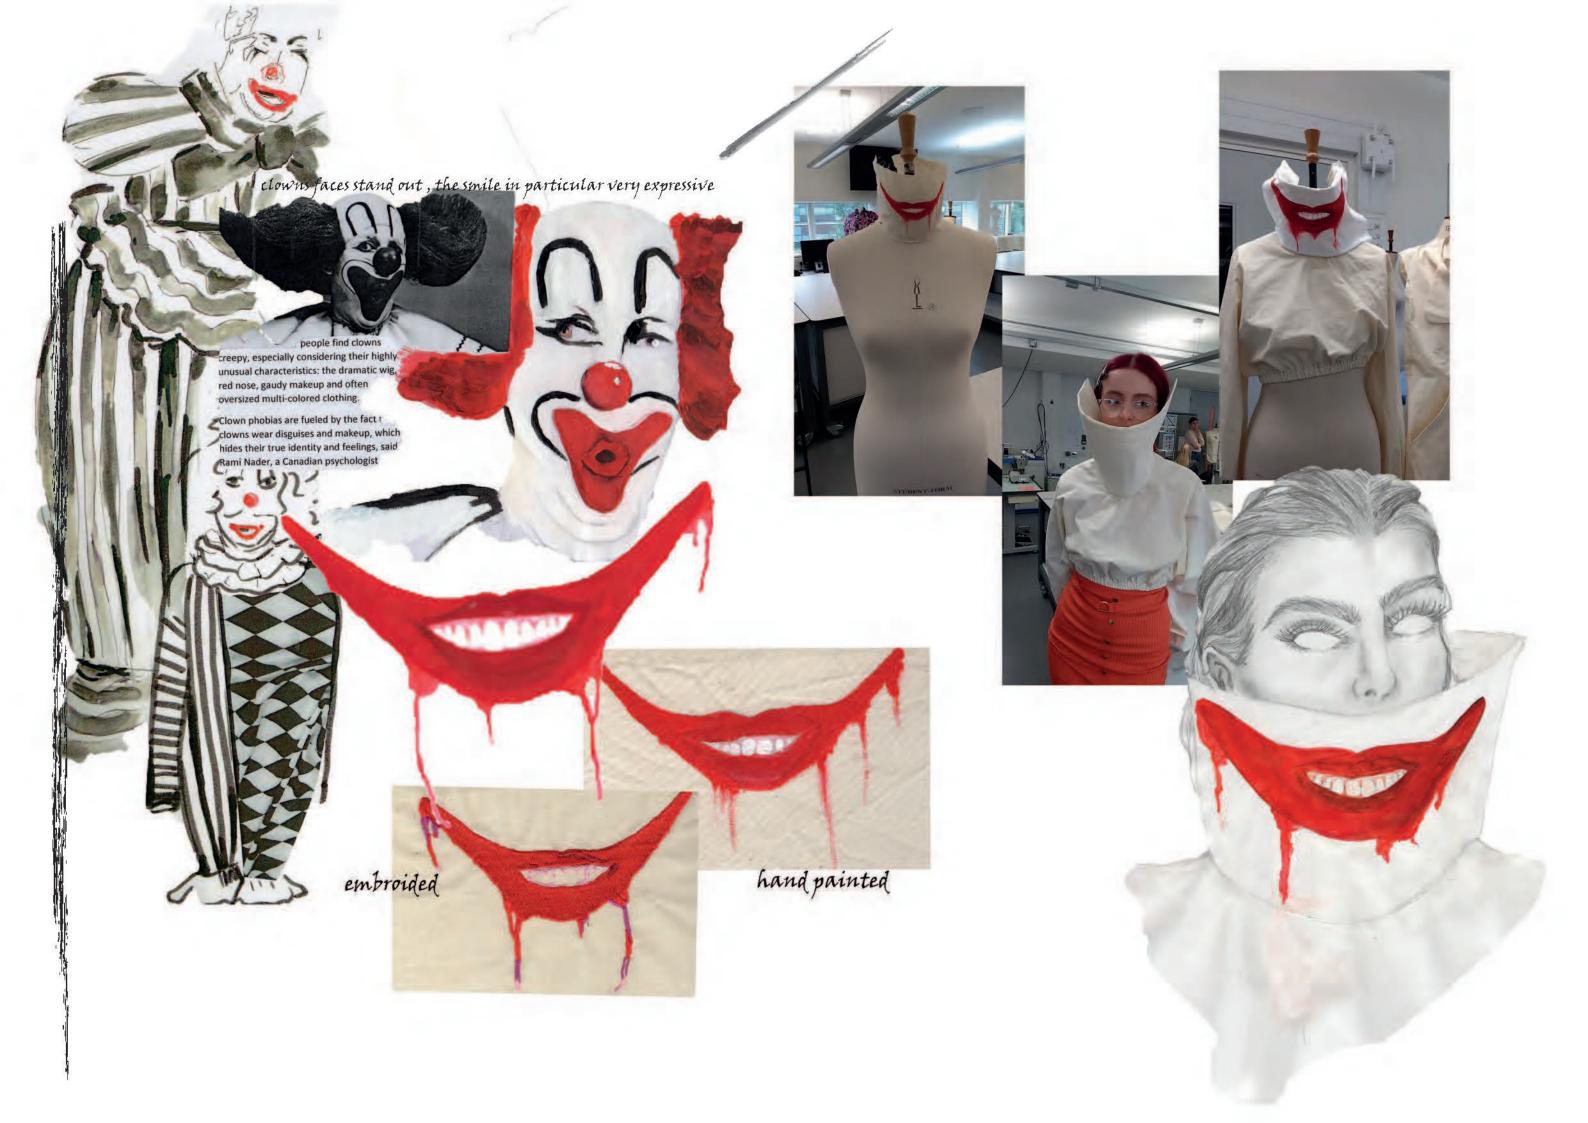

Insaintiy

wire shape changing want more softer curve

made shape in to a flowing curve