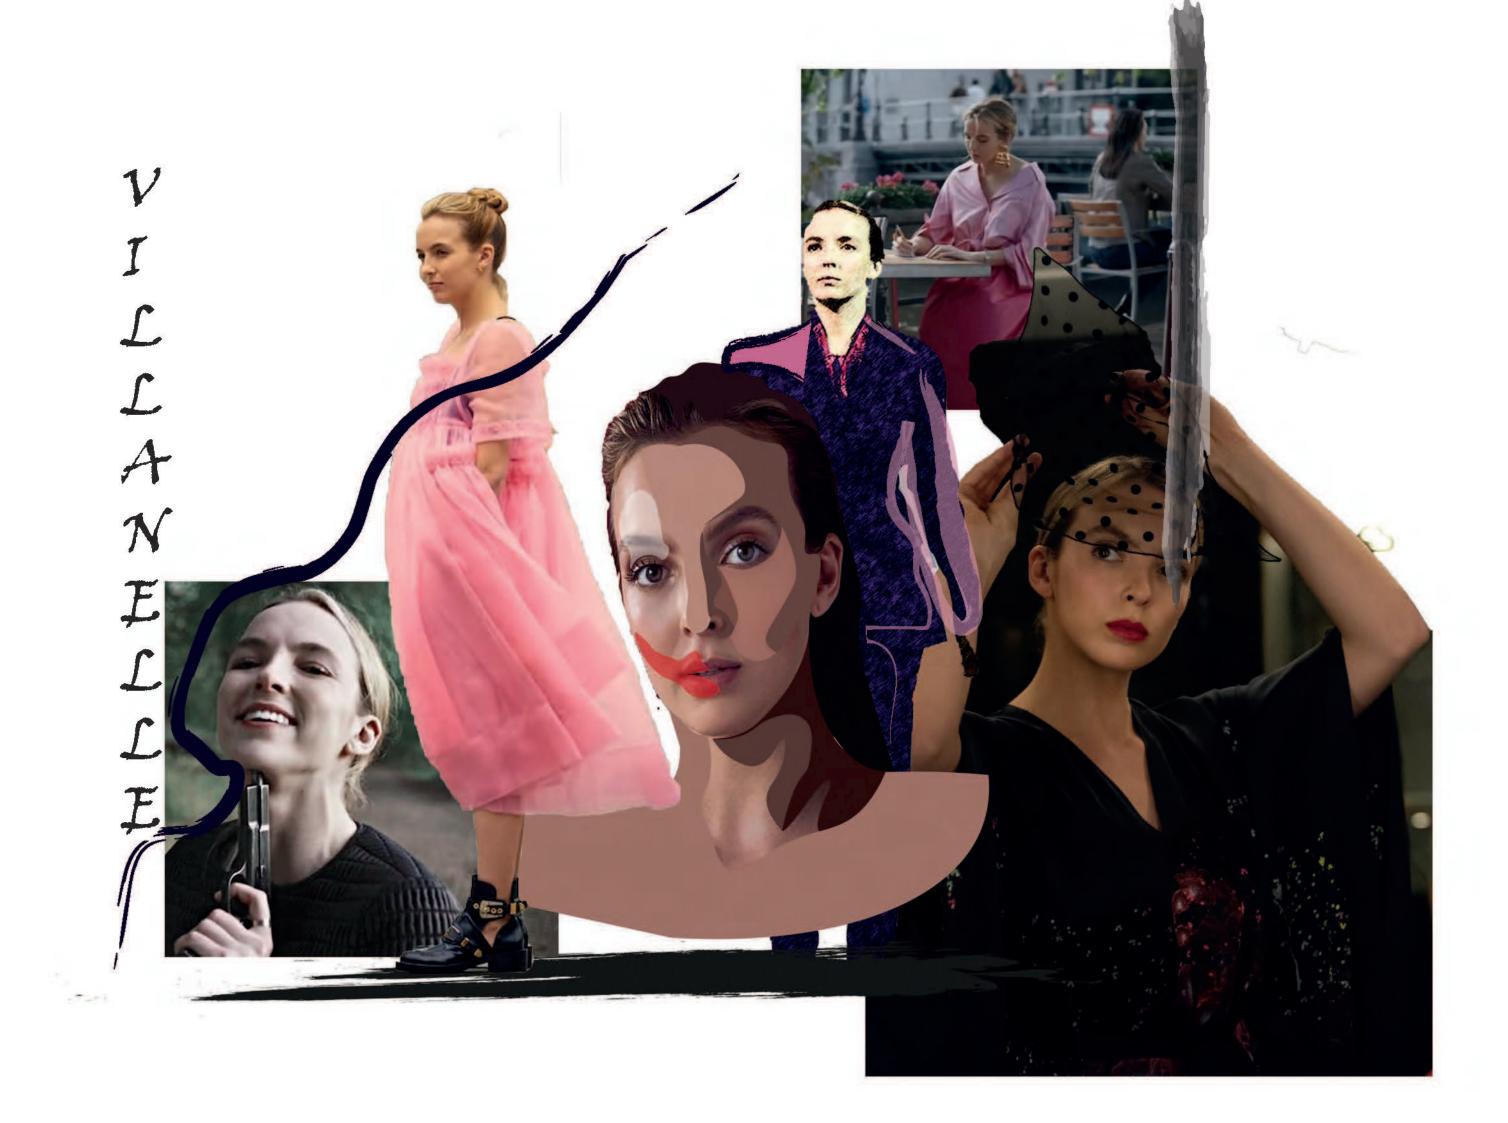

Insaintiy

wire shape changing want more softer curve

made shape in to a flowing curve