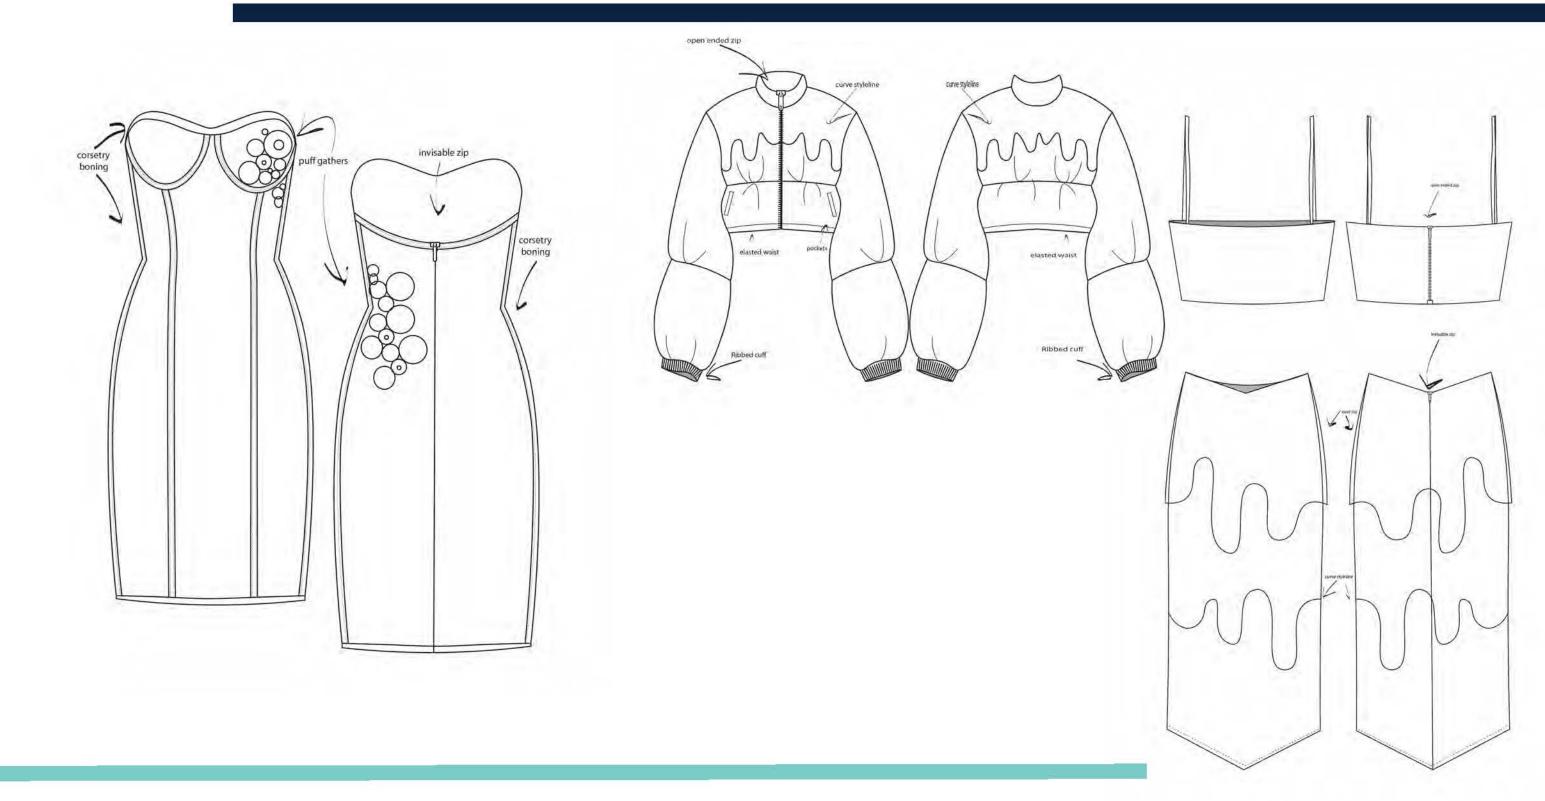

Insaintiy

wire shape changing want more softer curve

made shape in to a flowing curve