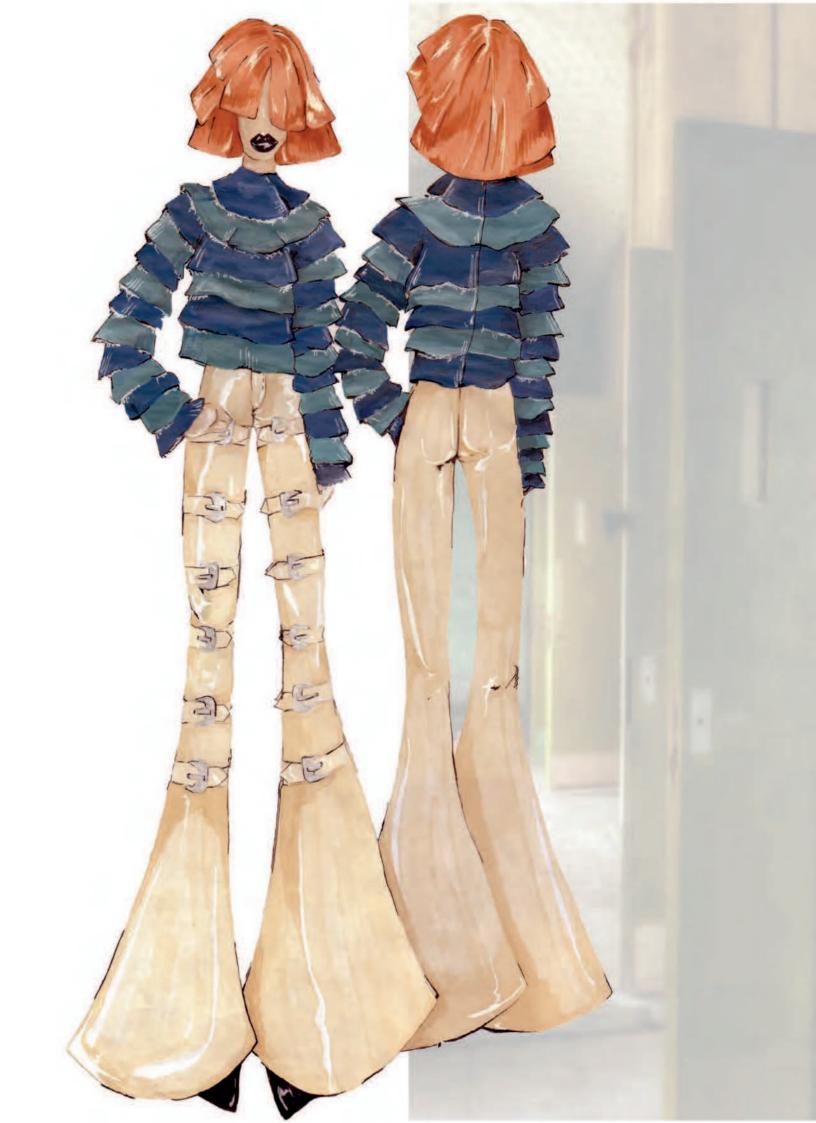

Insaintiy







































wire shape changing want more softer curve



made shape in to a flowing curve









































#### **RESEARCH BOARD**

Superdry is a contempory brand that fouces on high quality product. The brand fuses janpanese -inpired graphics and vintage american with the british style.

Julian Dunkerton and James Holder created the Superdry. In 2003 Superdry became a British succes story . Superdry was born after an inspirtaion trip to Tokyo . Julian began his story in the fashion industry with a a clothing stall at cheltenham market, which turned into brand cult clothing . James background was with experimenting with design and screenprinting and eventually fouded the brand Bench. The two mixed their styles and passion in to Superdry . The mix of tailoring, hi