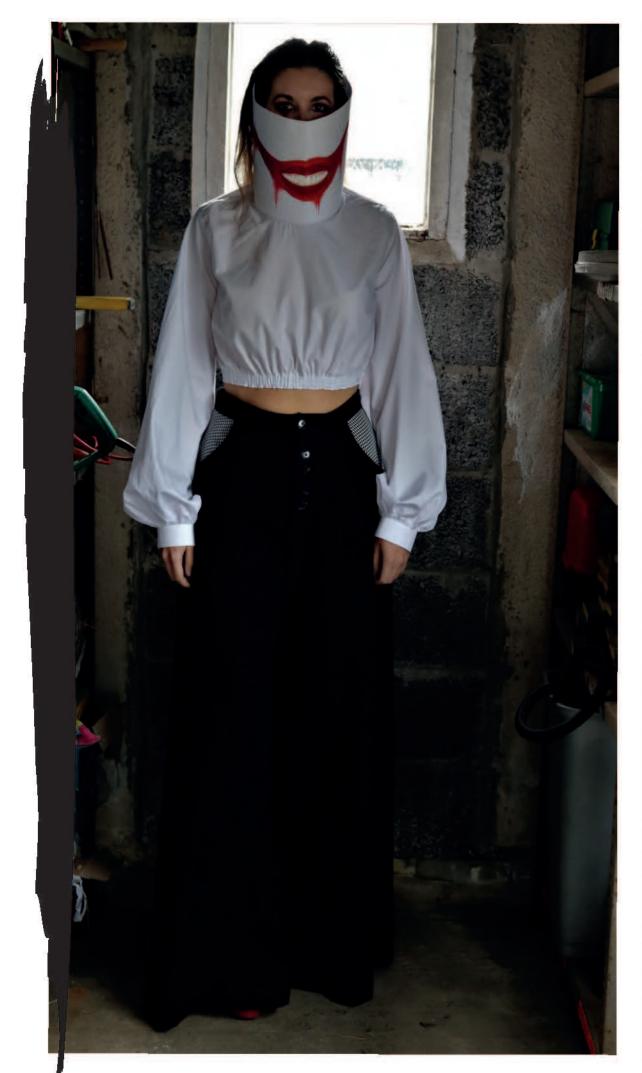

Insaintiy

wire shape changing want more softer curve

made shape in to a flowing curve