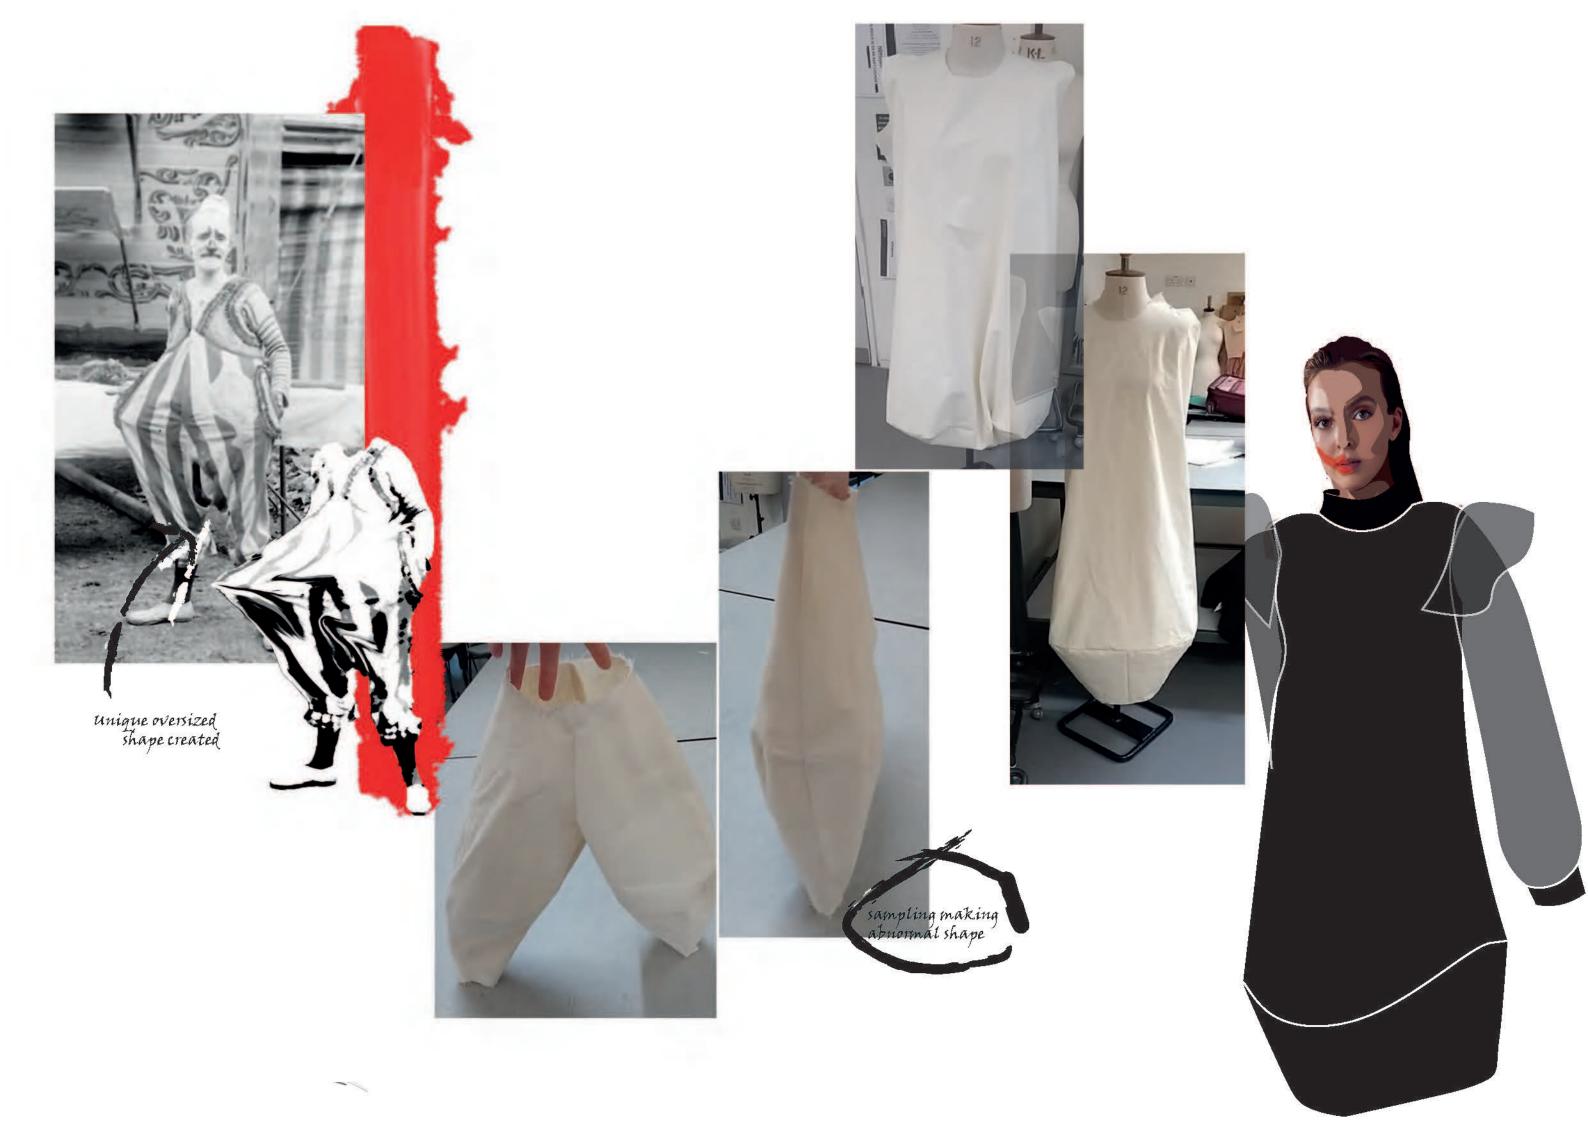

Insaintiy

wire shape changing want more softer curve

made shape in to a flowing curve