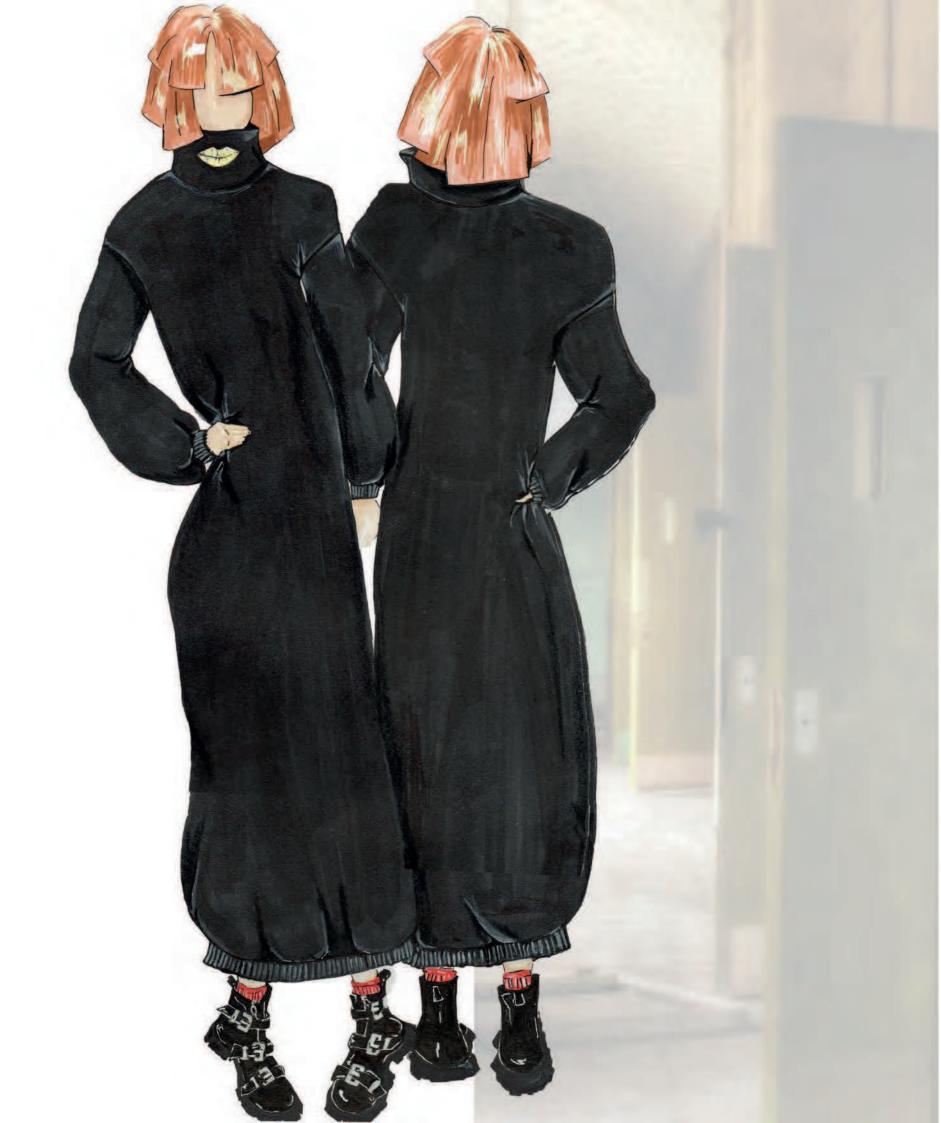

Insaintiy

wire shape changing want more softer curve

made shape in to a flowing curve