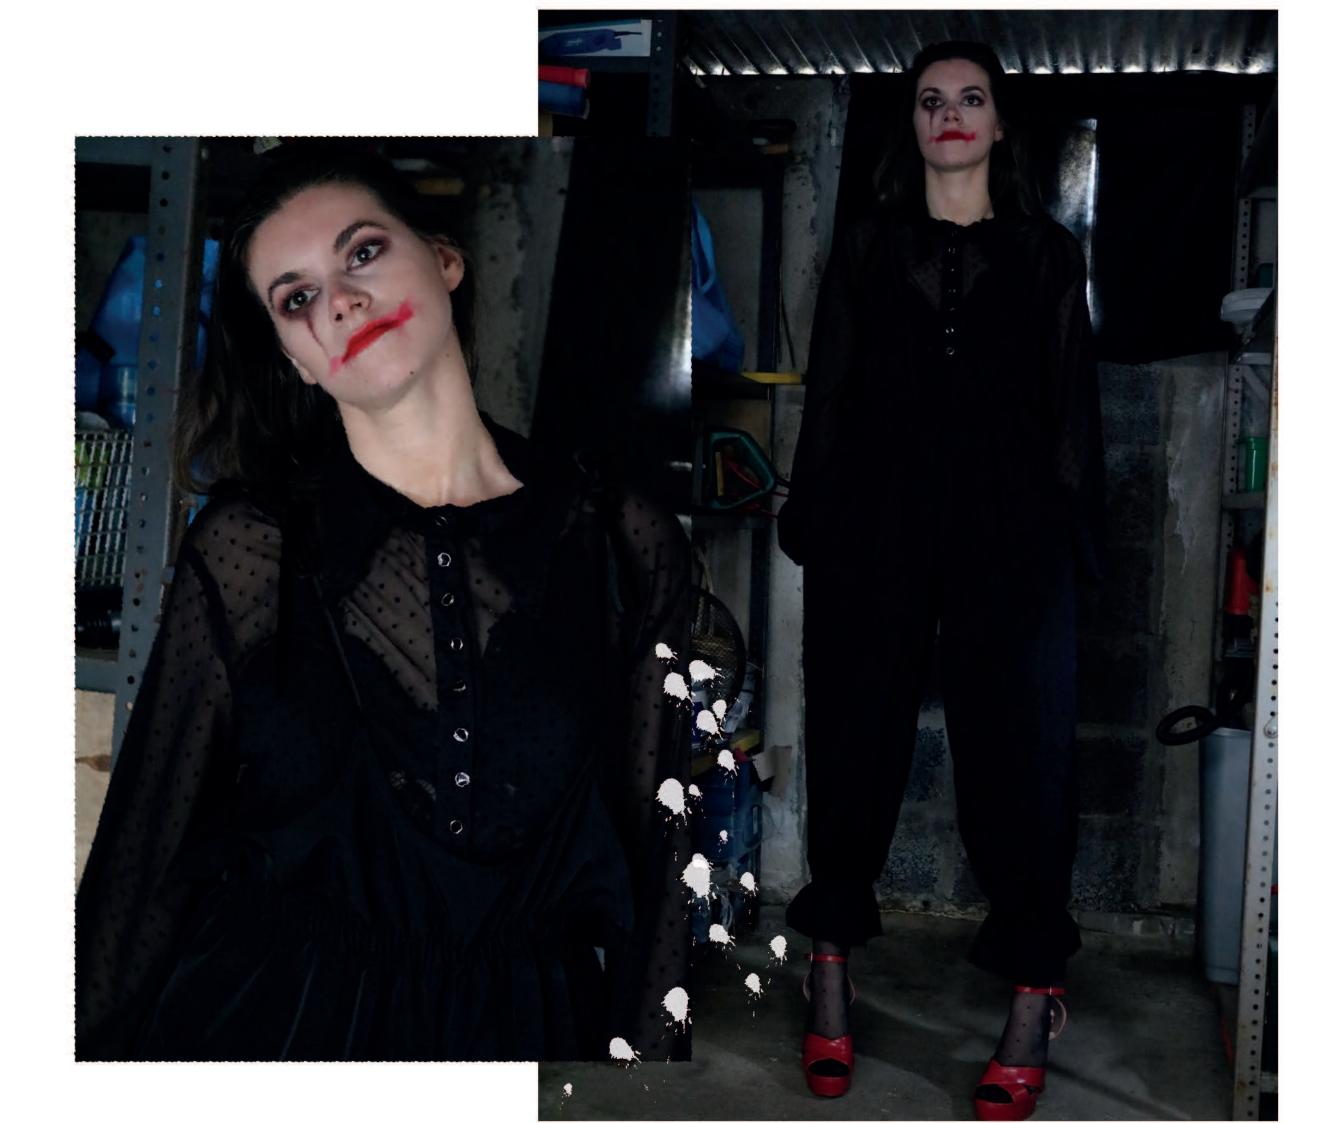

Insaintiy

wire shape changing want more softer curve

made shape in to a flowing curve