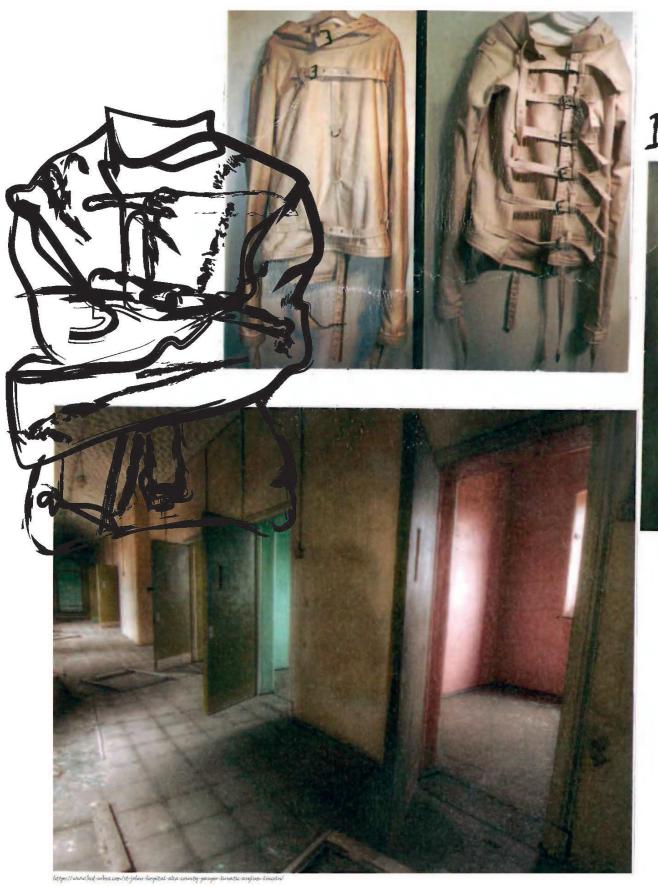

Insaintiy

wire shape changing want more softer curve

made shape in to a flowing curve