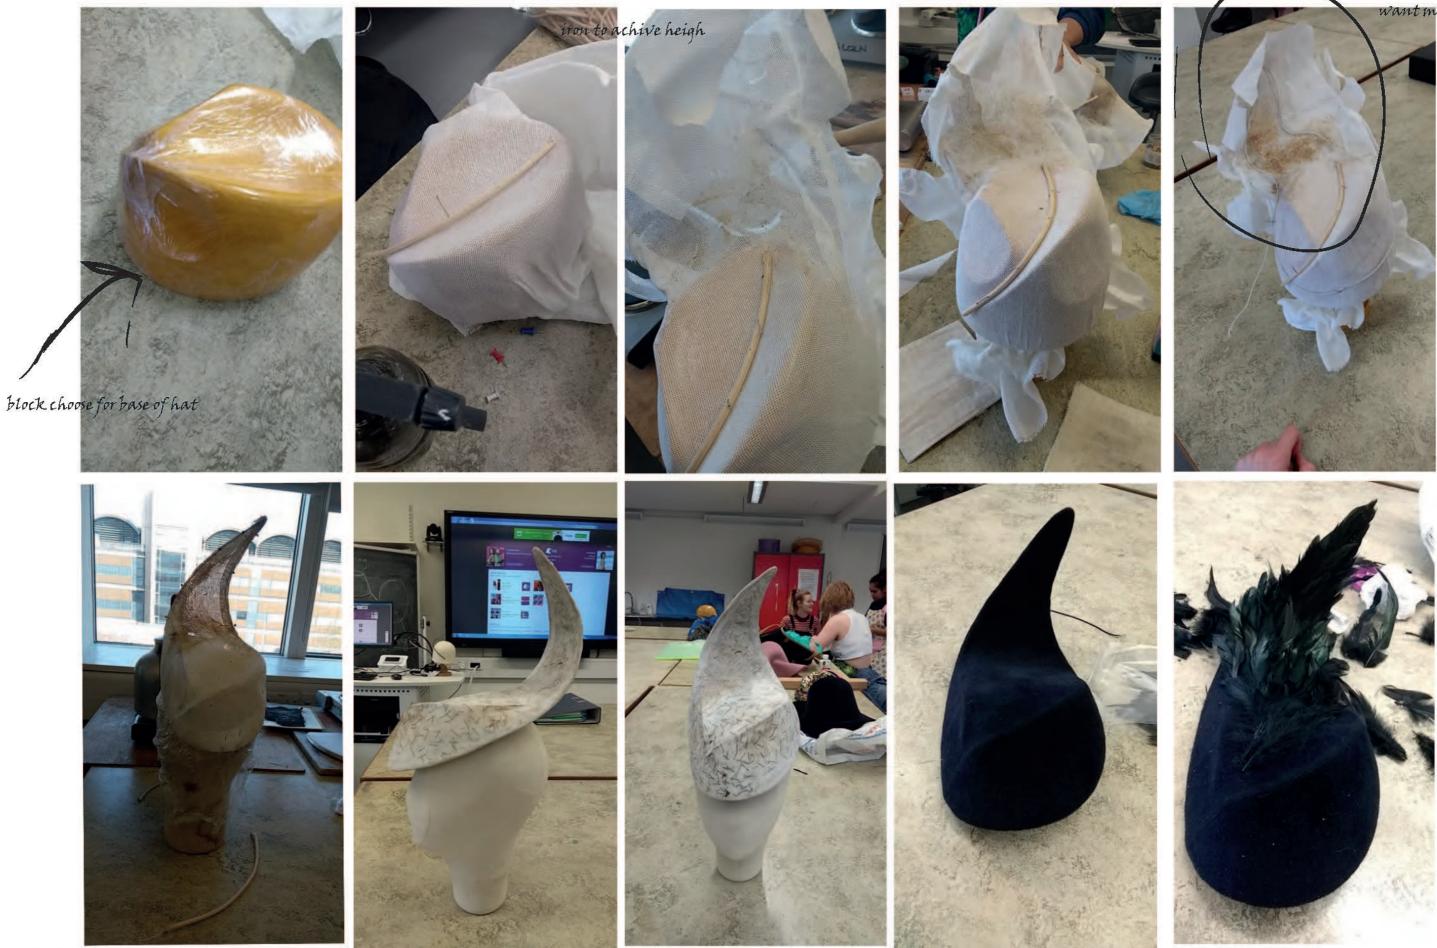

Insaintiy

wire shape changing want more softer curve

made shape in to a flowing curve