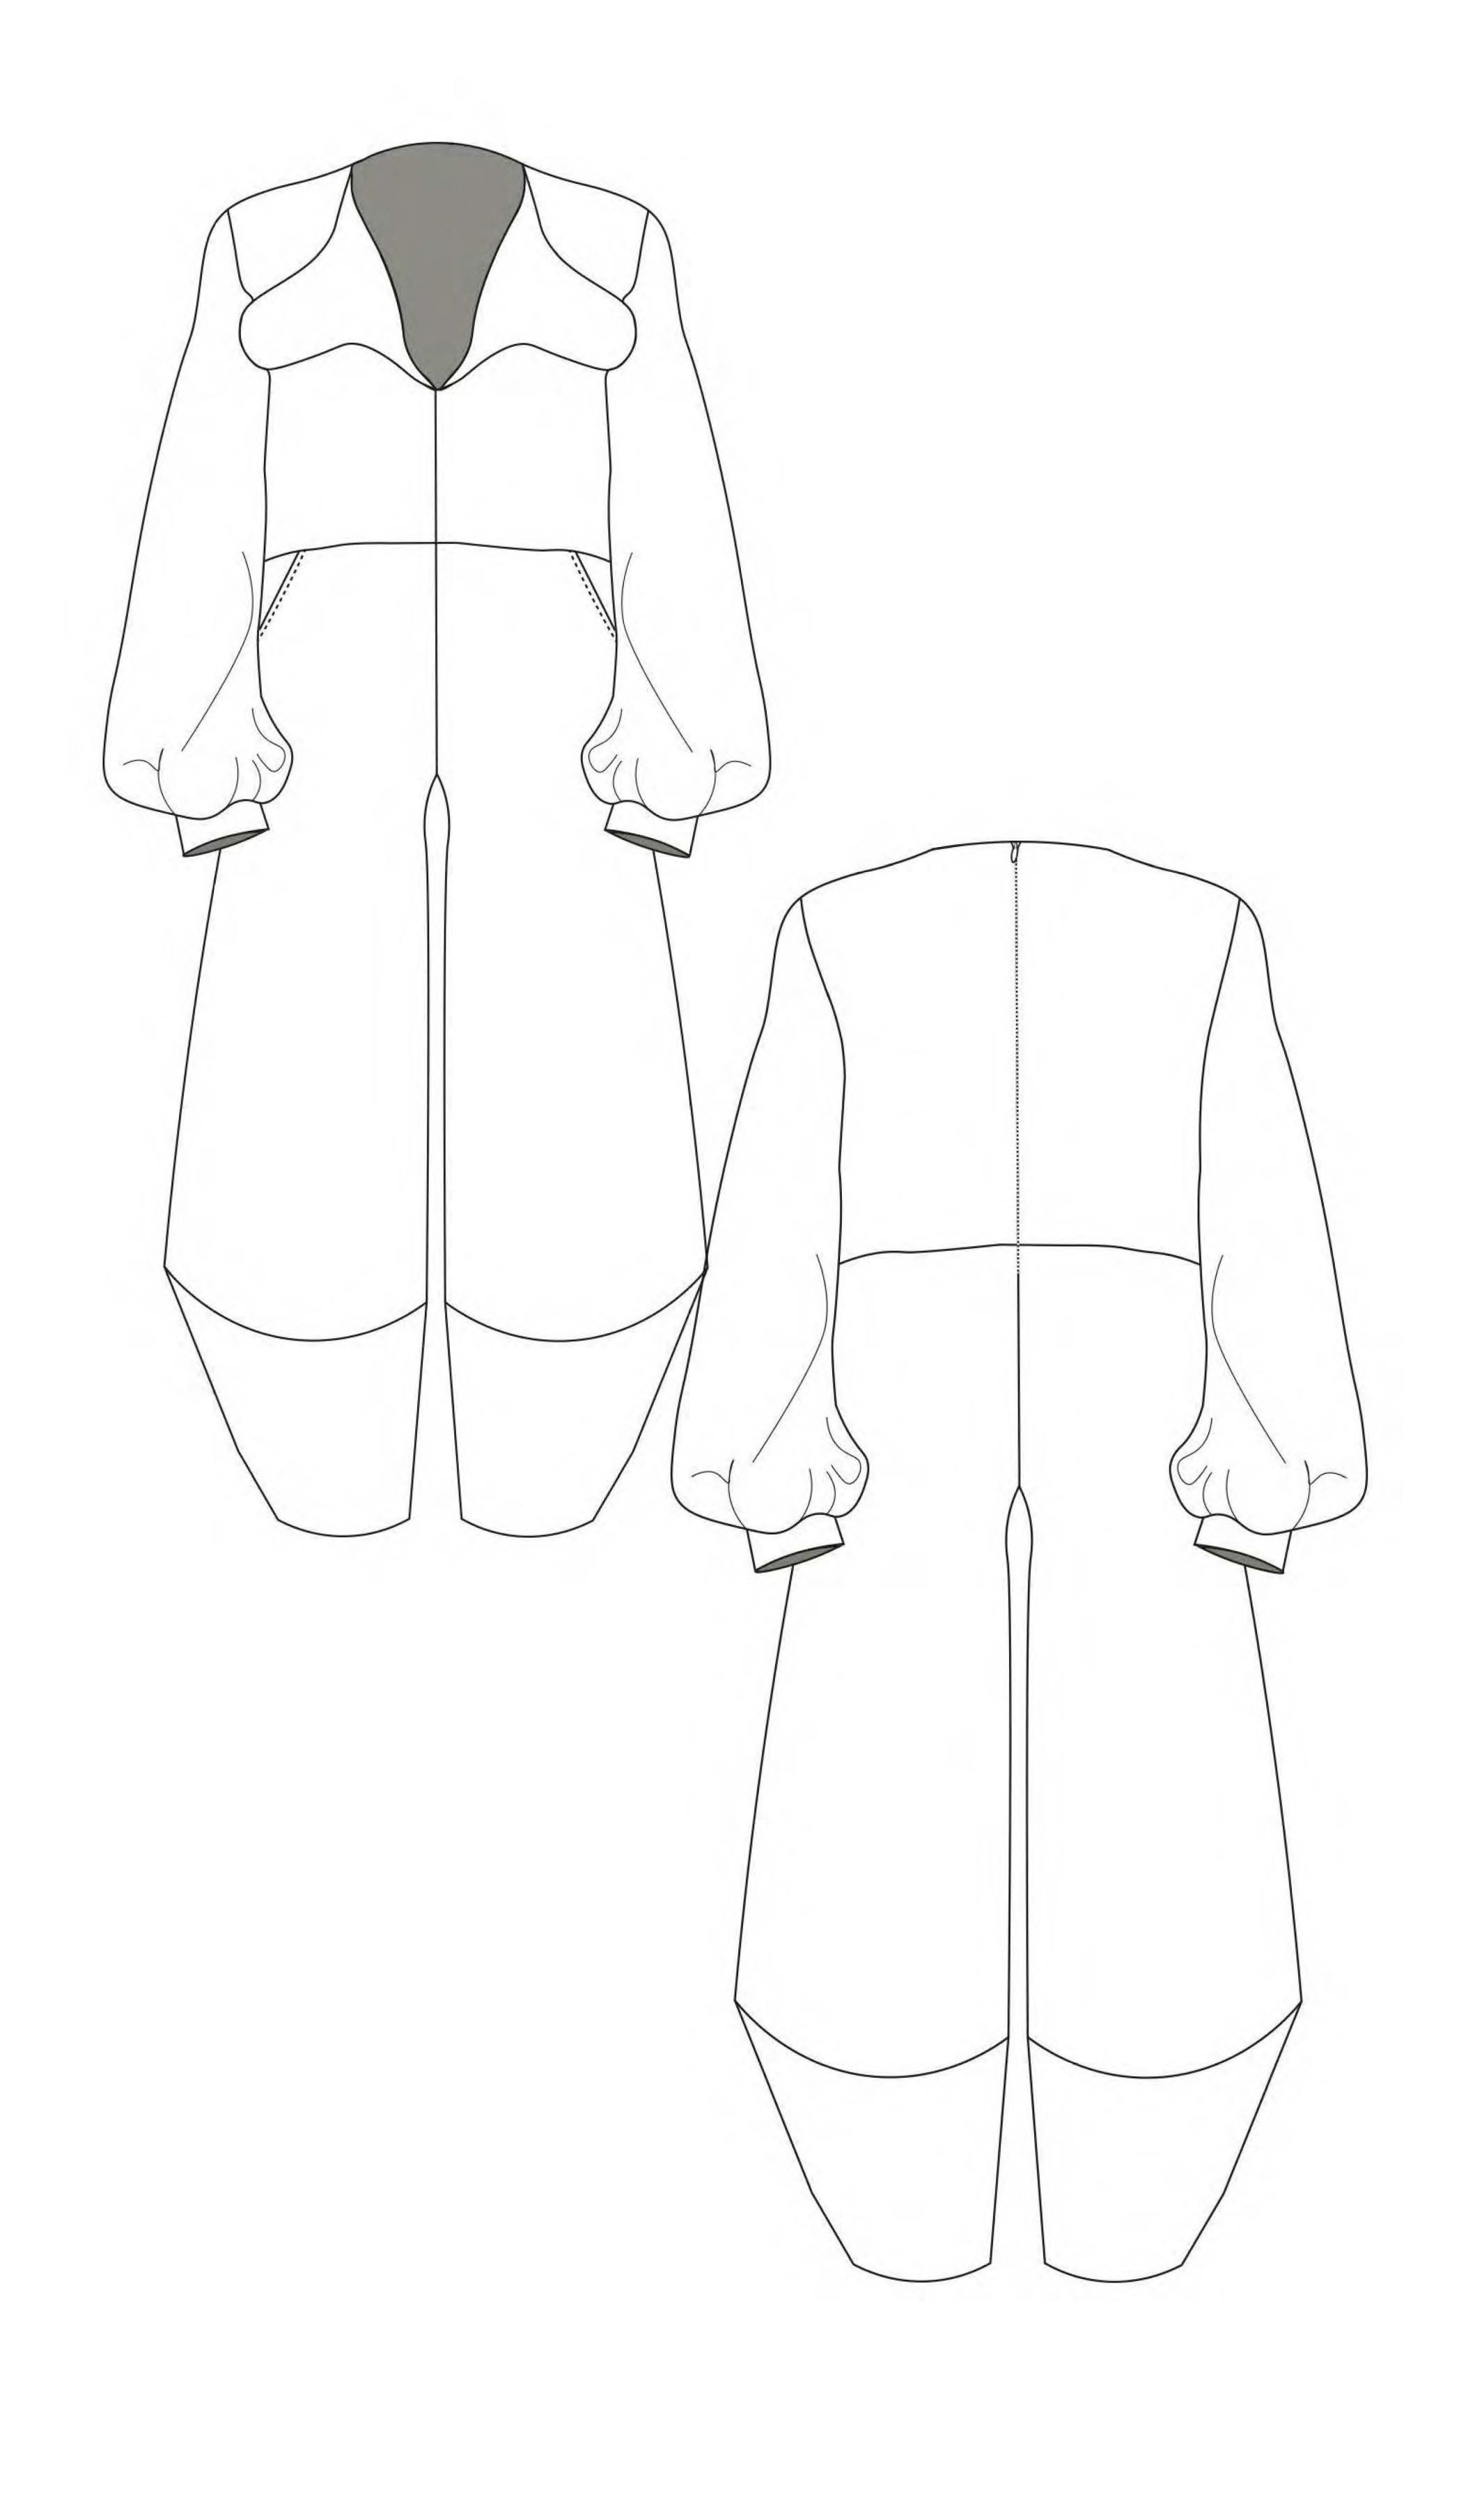

Insaintiy

wire shape changing want more softer curve

made shape in to a flowing curve