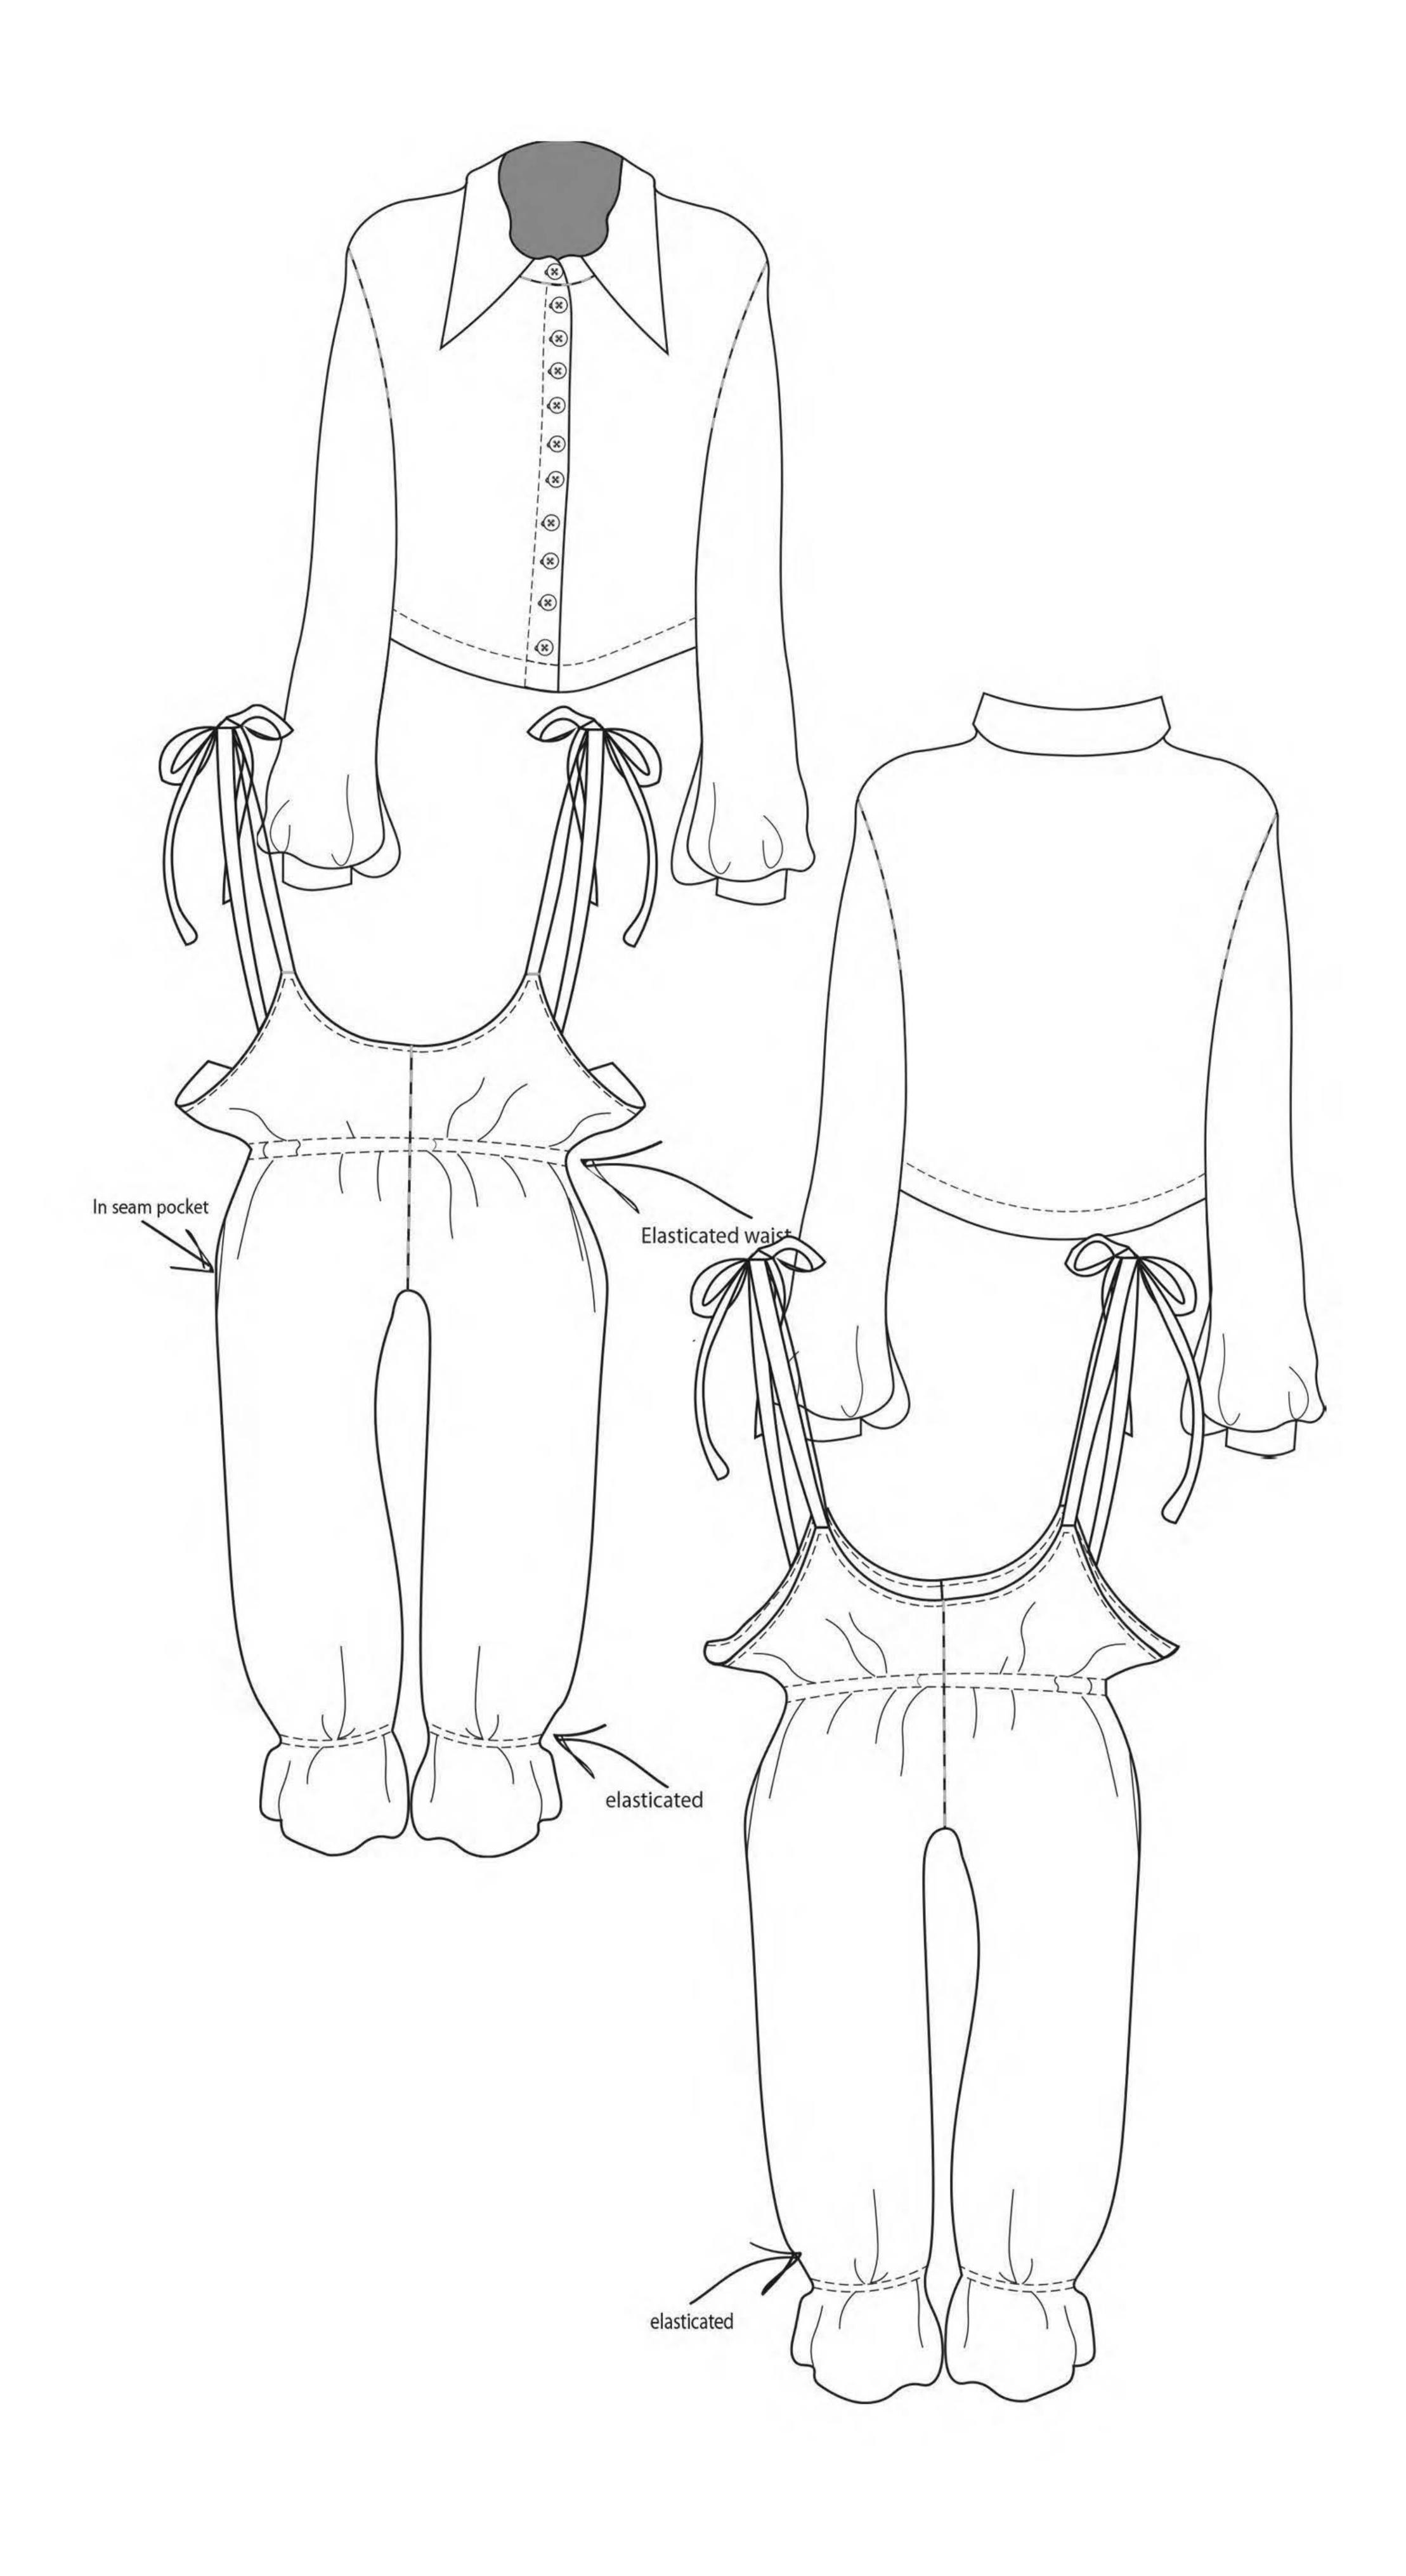

Insaintiy







































wire shape changing want more softer curve



made shape in to a flowing curve









































#### **RESEARCH BOARD**

Superdry is a contempory brand that fouces on high quality product. The brand fuses janpanese -inpired graphics and vintage american with the british style.

Julian Dunkerton and James Holder created the Superdry. In 2003 Superdry became a British succes story . Superdry was born after an inspirtaion trip to Tokyo . Julian began his story in the fashion industry with a a clothing stall at cheltenham market, which turned into brand cult clothing . James background was with experimenting with design and screenprinting and eventually fouded the brand Bench. The two mixed t