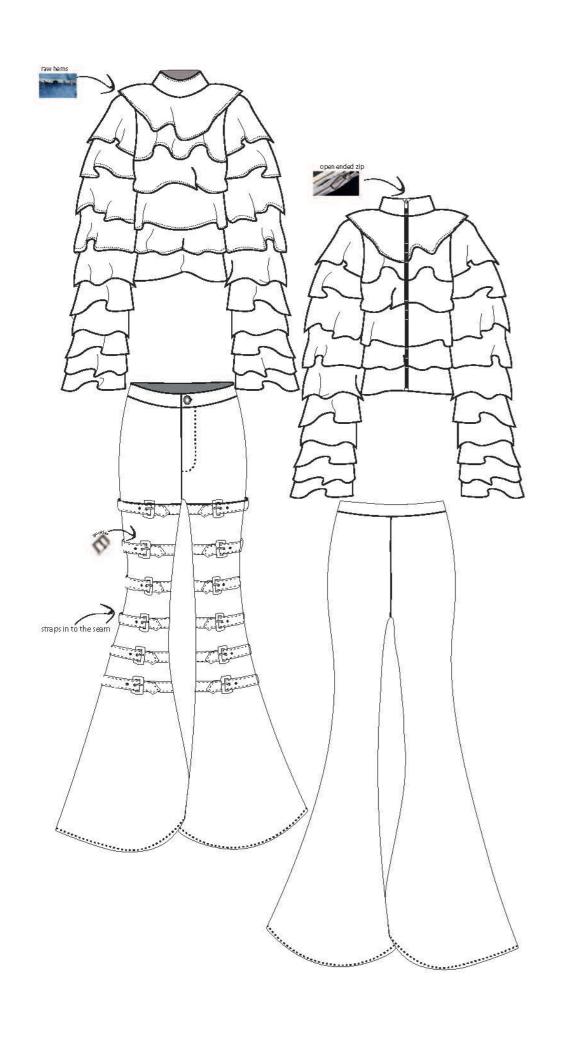

Insaintiy







































wire shape changing want more softer curve



made shape in to a flowing curve









































#### **RESEARCH BOARD**

Superdry is a contempory brand that fouces on high quality product. The brand fuses janpanese -inpired graphics and vintage american with the british style.

Julian Dunkerton and James Holder created the Superdry. In 2003 Superdry became a British succes story . Superdry was born after an inspirtaion trip to Tokyo . Julian began his story in the fashion industry with a a clothing stall at cheltenham market, which turned into brand cult clothing . James background was with experimenting with design and screenprinting and eventually fouded the brand Bench. The two mixed their styles and passion in to Superdry . The mix of tailoring,