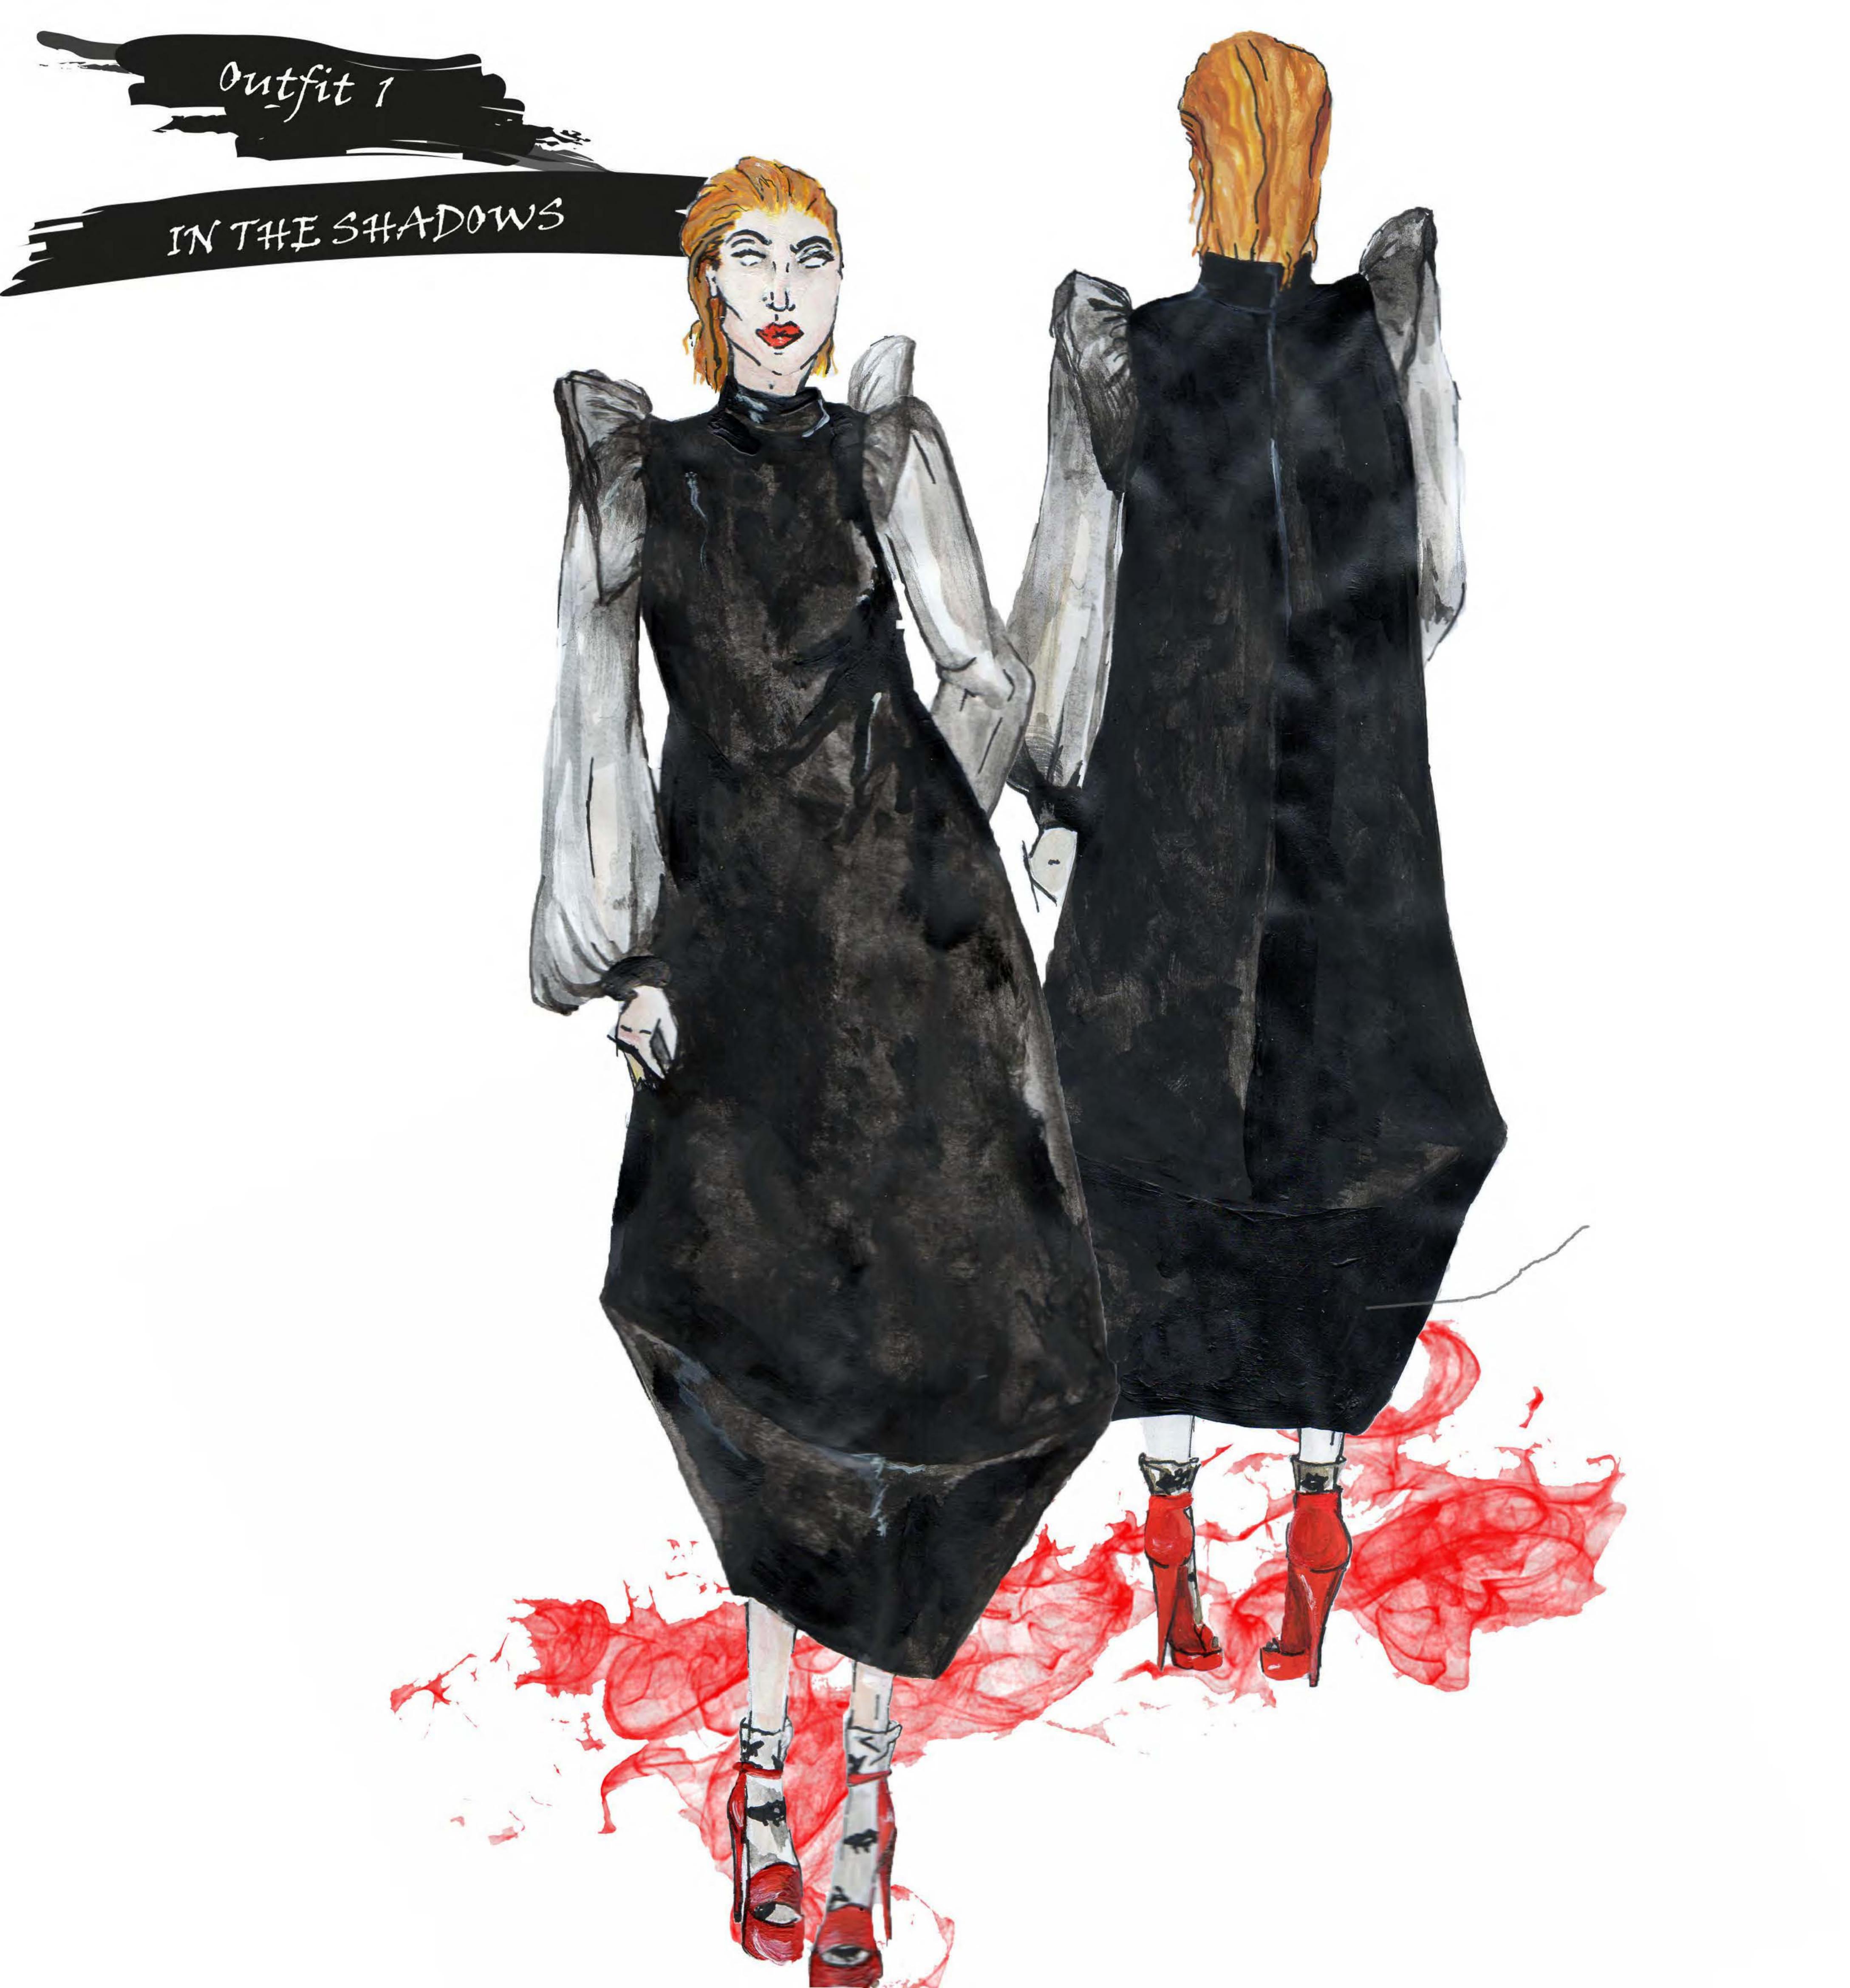

Insaintiy

wire shape changing want more softer curve

made shape in to a flowing curve