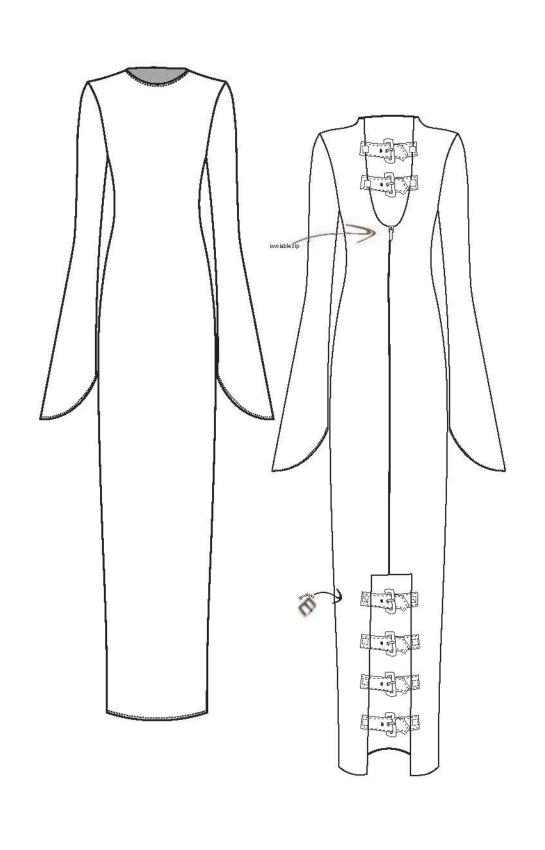

Insaintiy







































wire shape changing want more softer curve



made shape in to a flowing curve









































#### **RESEARCH BOARD**

Superdry is a contempory brand that fouces on high quality product. The brand fuses janpanese -inpired graphics and vintage american with the british style.

Julian Dunkerton and James Holder created the Superdry. In 2003 Superdry became a British succes story . Superdry was born after an inspirtaion trip to Tokyo . Julian began his story in the fashion industry with a a clothing stall at cheltenham market, which turned into brand cult clothing . James background was with experimenting with design and screenprinting and eventually fouded the brand Bench. The two mixed their styles and passion in to Superdry . The mix of tailori