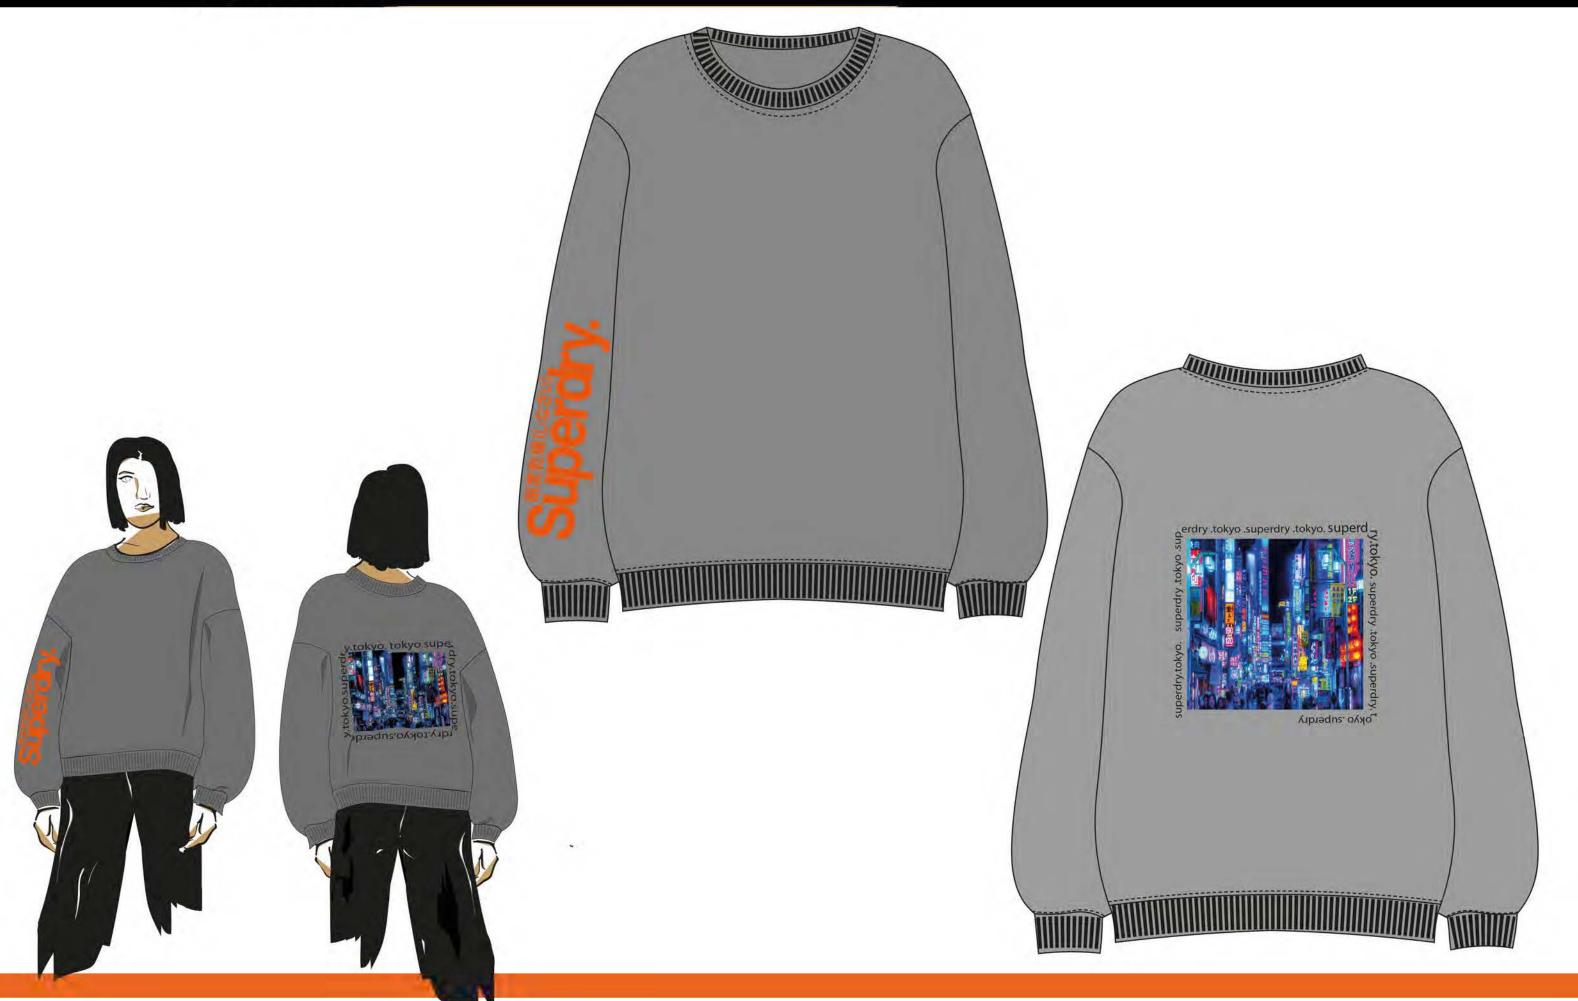

#### **RESEARCH BOARD**

Superdry is a contempory brand that fouces on high quality product. The brand fuses janpanese -inpired graphics and vintage american with the british style.

Julian Dunkerton and James Holder created the Superdry. In 2003 Superdry became a British succes story . Superdry was born after an inspirtaion trip to Tokyo . Julian began his story in the fashion industry with a a clothing stall at cheltenham market, which turned into brand cult clothing . James background was with experimenting with design and screenprinting and eventually fouded the brand Bench. The two mixed their styles and passion in to Superdry . The mix of tailoring, high quality fabrics and vintage washes along with typography and graphics is apart of the Superdry vison.