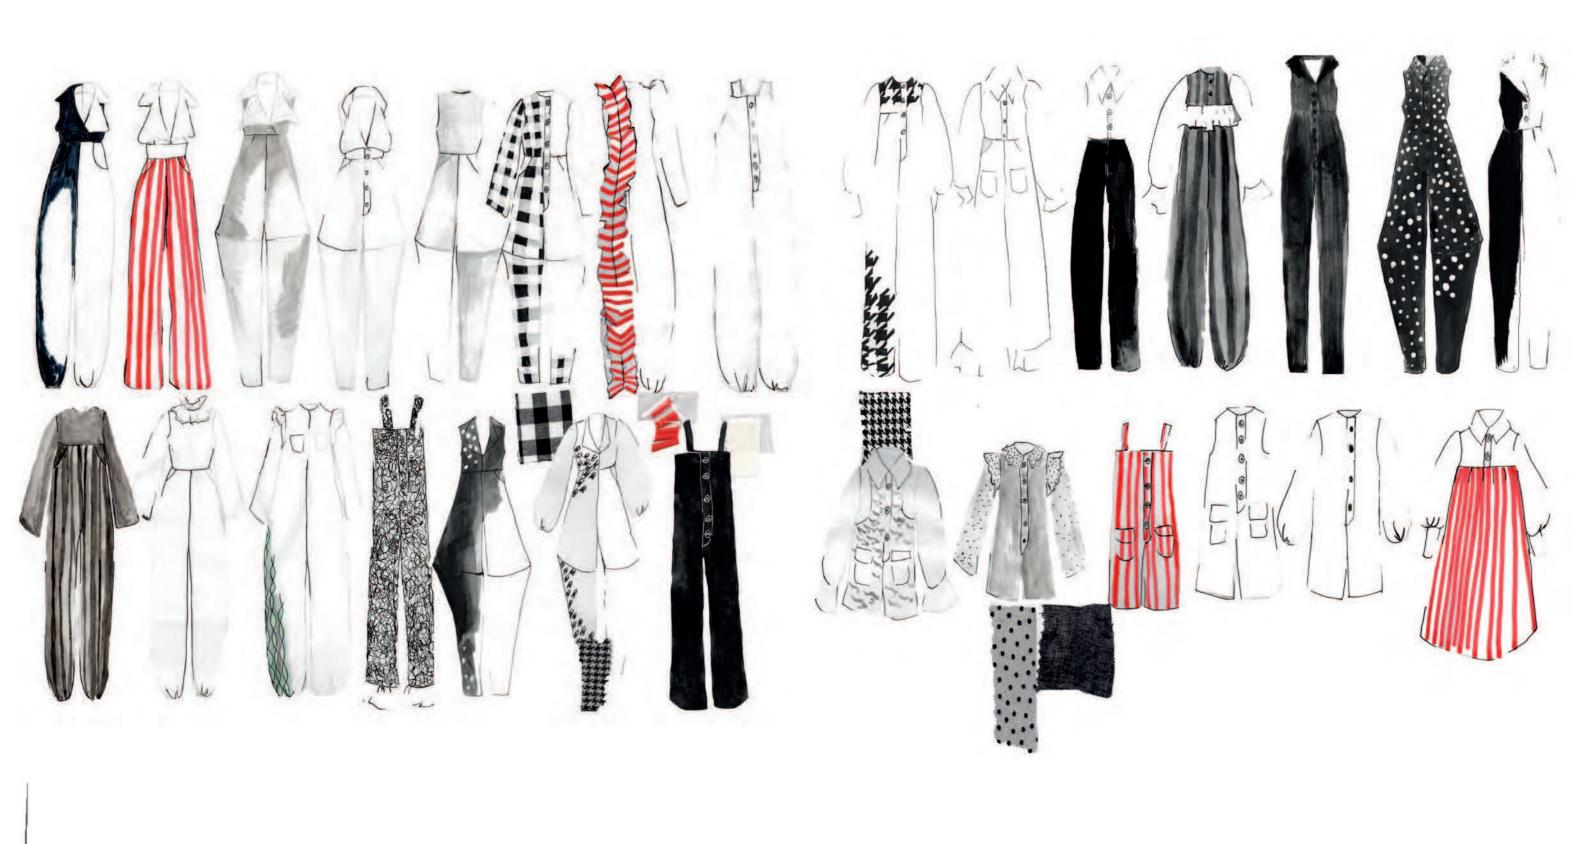

## Womenswear-Our Focus.

- Maintain No1 position in current category winners: Iconic hoodies and sweats
- Grow market share in knitwear, outerwear, tops and shirts, denim
- > Bring in newness-this is key
- Apply our learnings from the iconic heartland-dispel 'masculine' brand myth