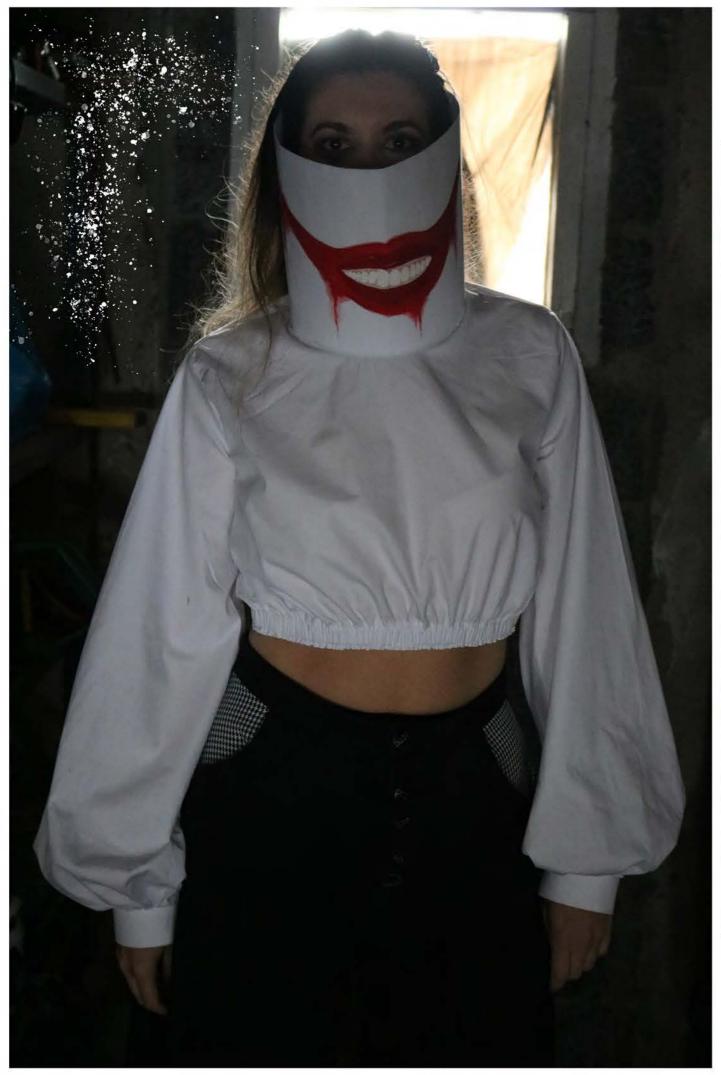

Insaintiy

wire shape changing want more softer curve

made shape in to a flowing curve