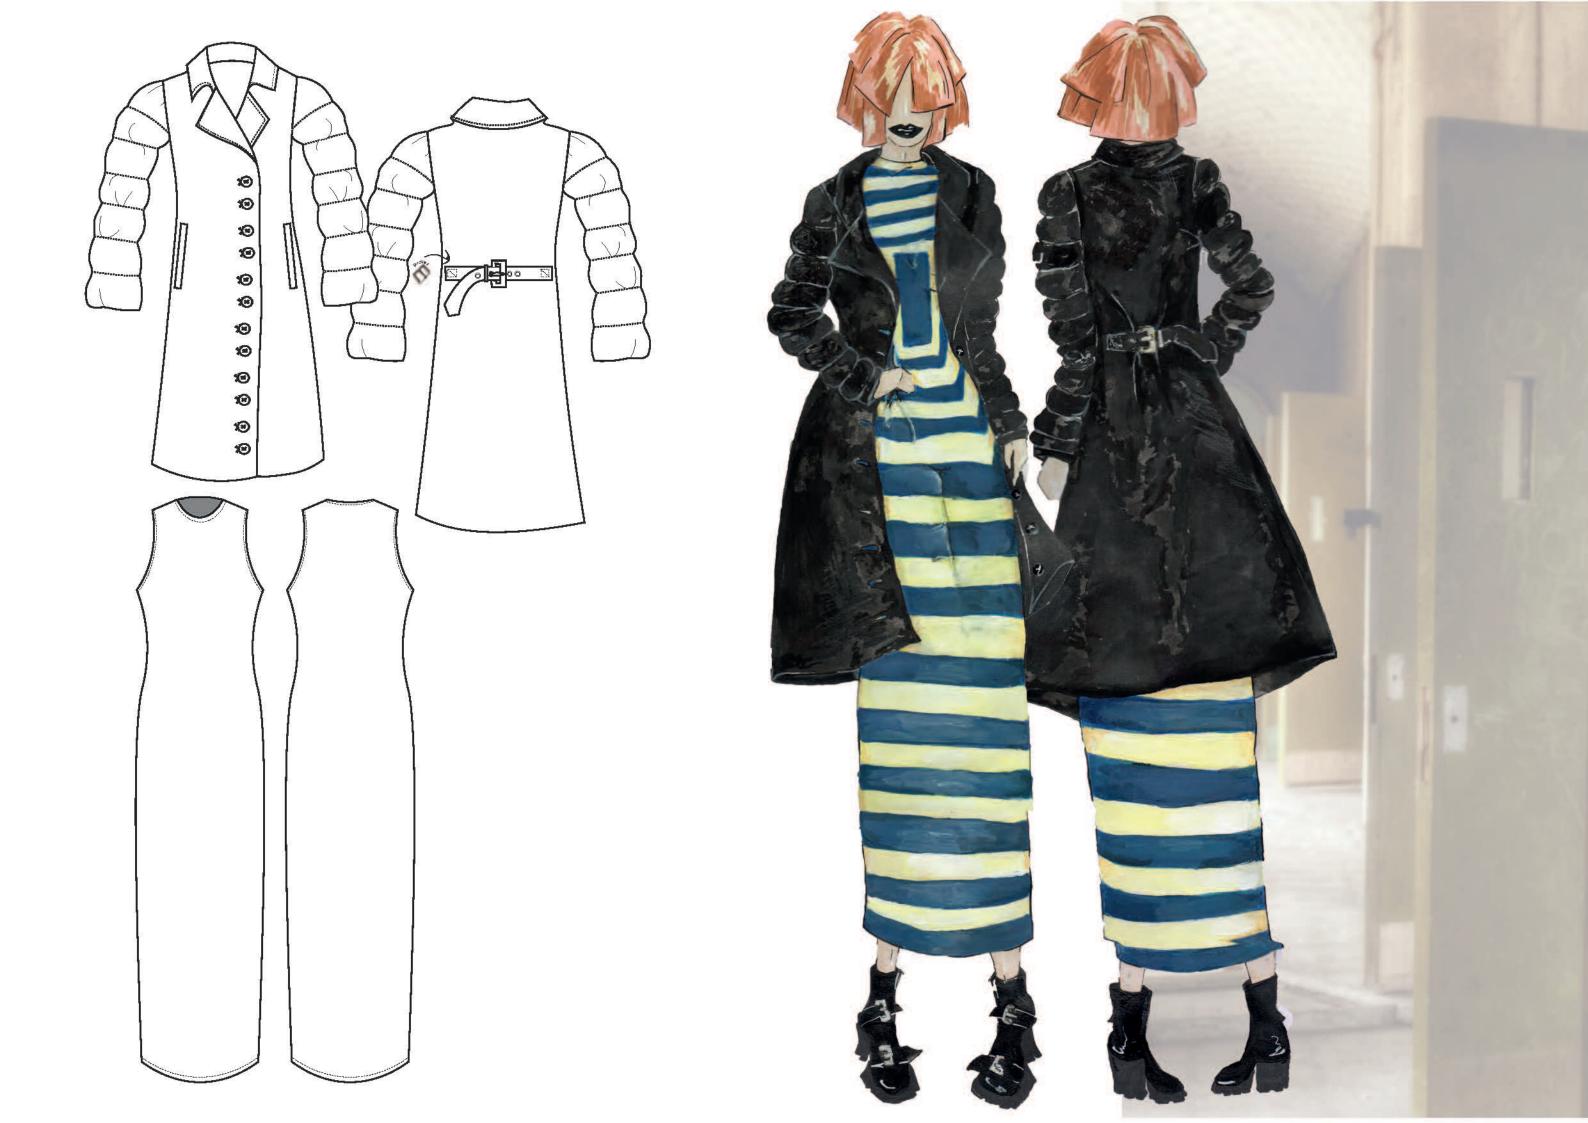

Insaintiy

wire shape changing want more softer curve

made shape in to a flowing curve