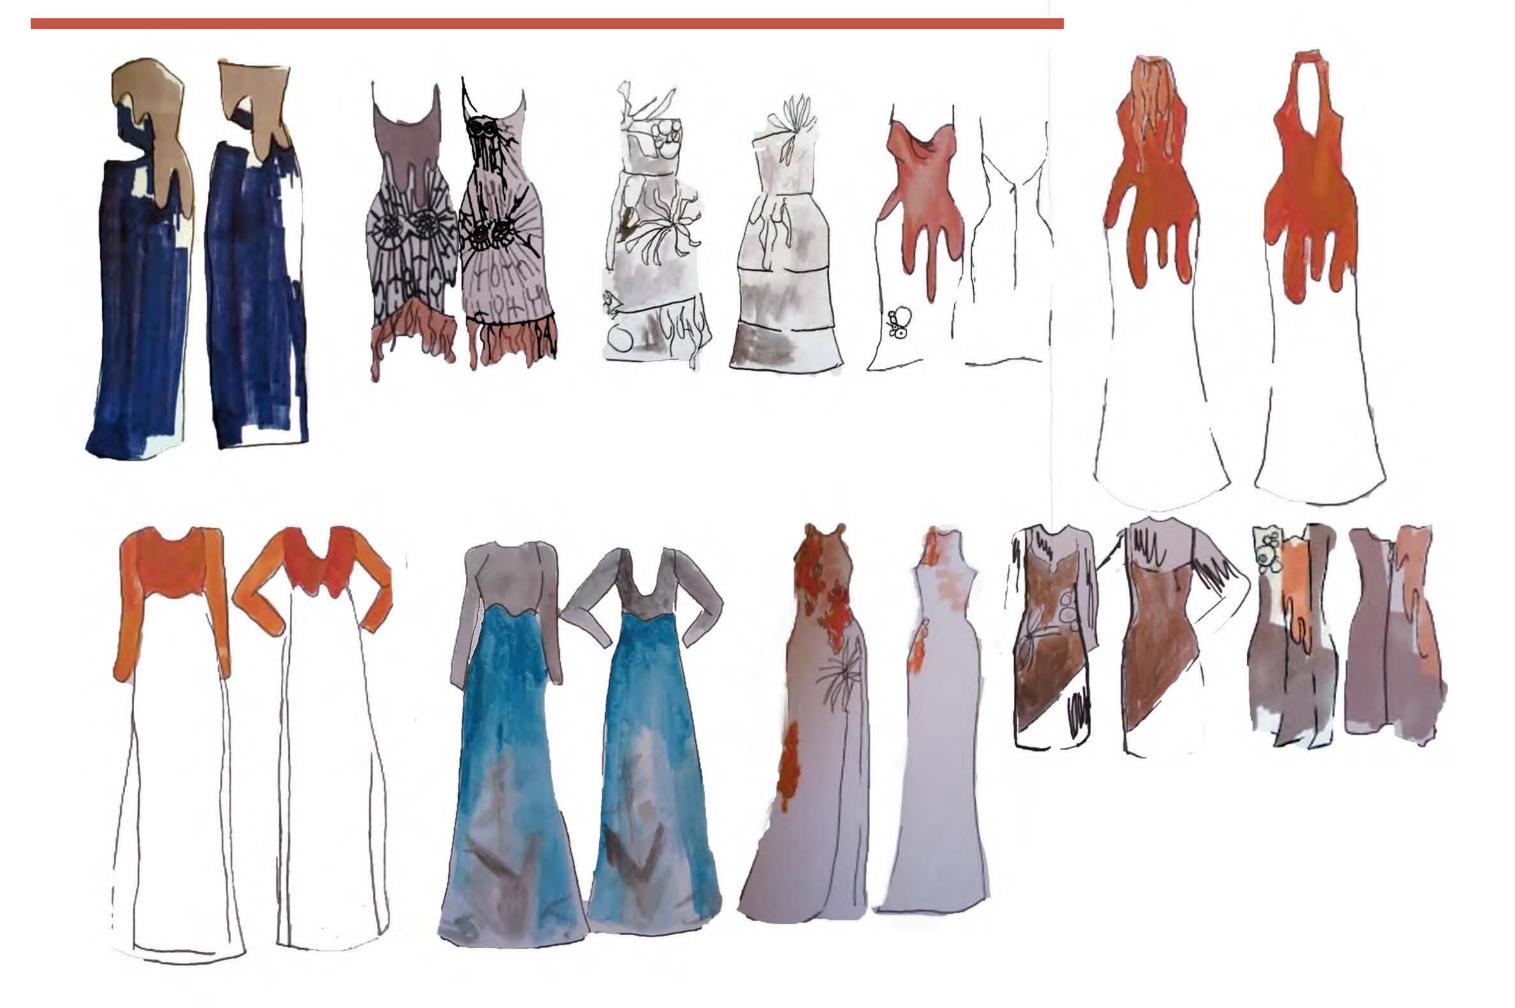

Insaintiy

wire shape changing want more softer curve

made shape in to a flowing curve