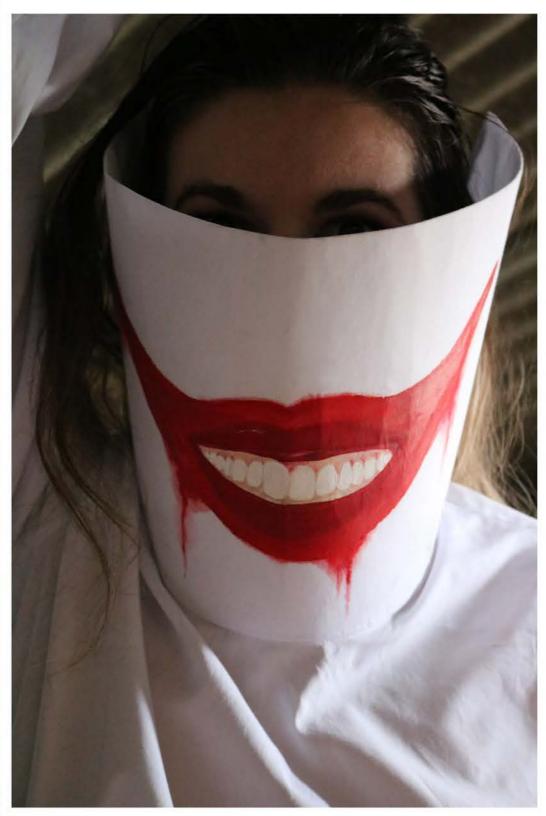

Insaintiy

wire shape changing want more softer curve

made shape in to a flowing curve