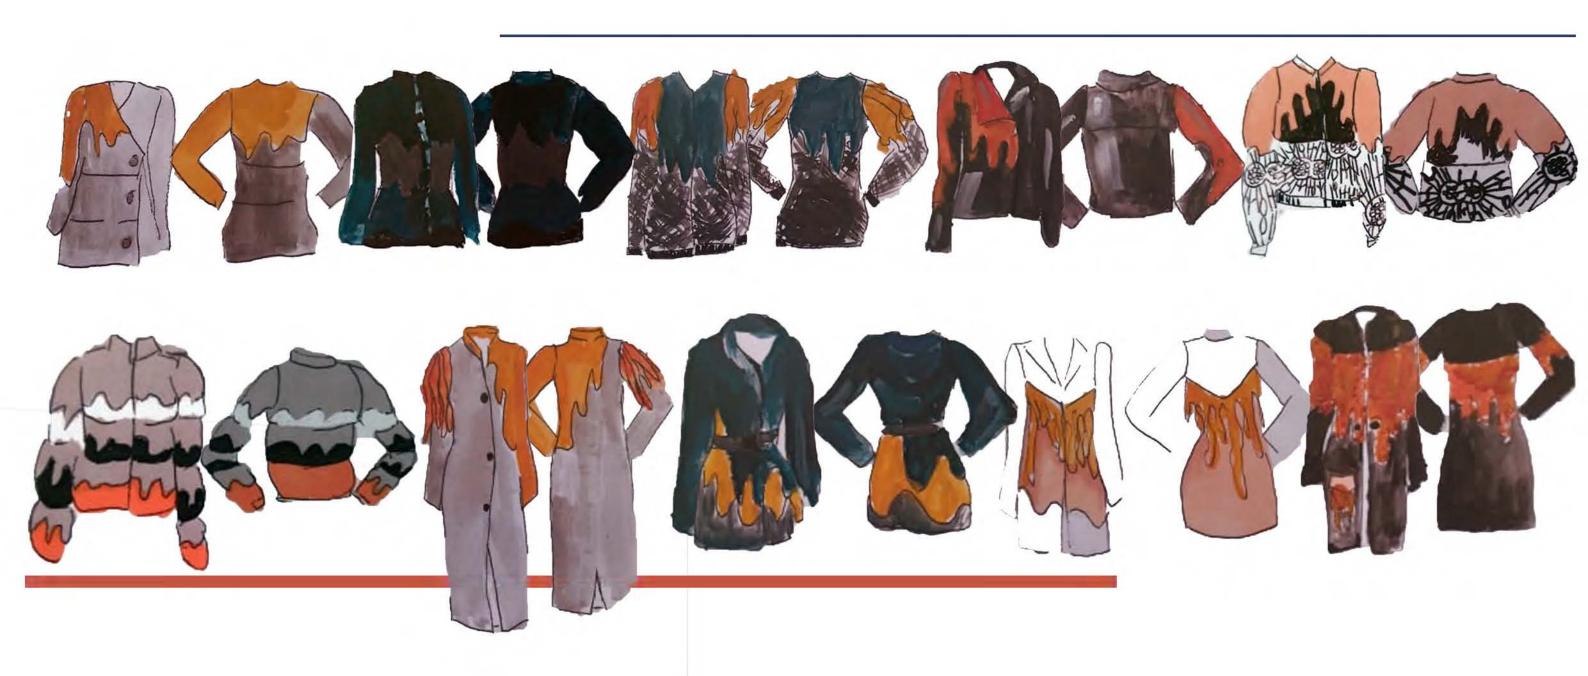

Insaintiy

wire shape changing want more softer curve

made shape in to a flowing curve