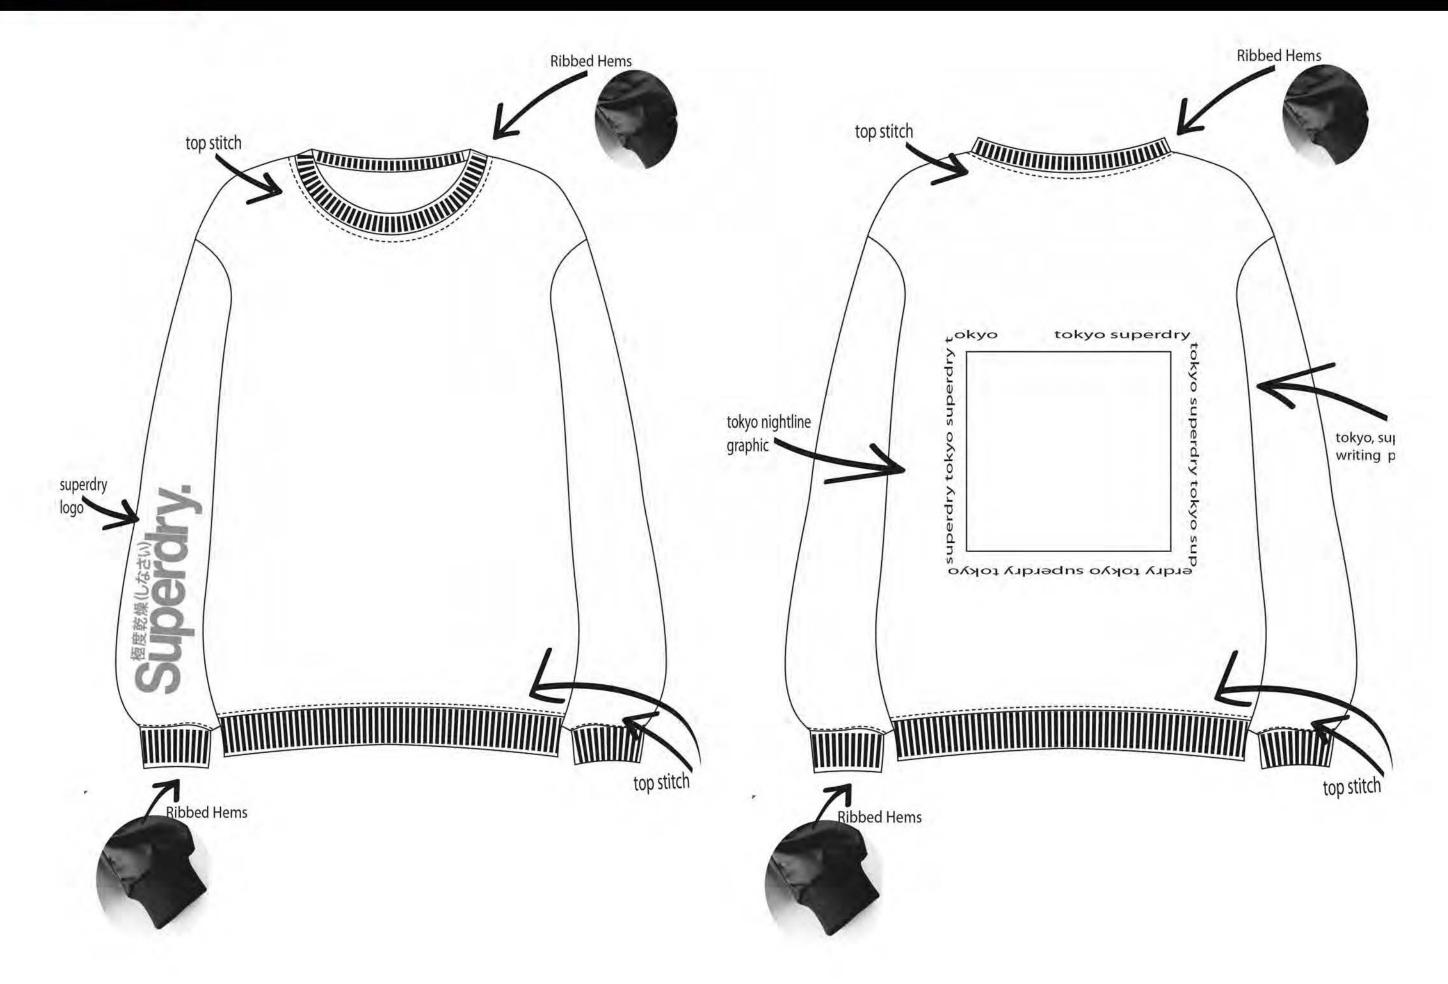

#### **RESEARCH BOARD**

Superdry is a contempory brand that fouces on high quality product. The brand fuses janpanese -inpired graphics and vintage american with the british style.

Julian Dunkerton and James Holder created the Superdry. In 2003 Superdry became a British succes story . Superdry was born after an inspirtaion trip to Tokyo . Julian began his story in the fashion industry with a a clothing stall at cheltenham market, which turned into brand cult clothing . James background was with experimenting with design and screenprinting and eventually fouded the brand Bench. The two mixed their styles and passion in to Superdry . The mix of tailoring, high quality fabrics and vintage washes along with typography and graphics is apart of the Superdry vison.