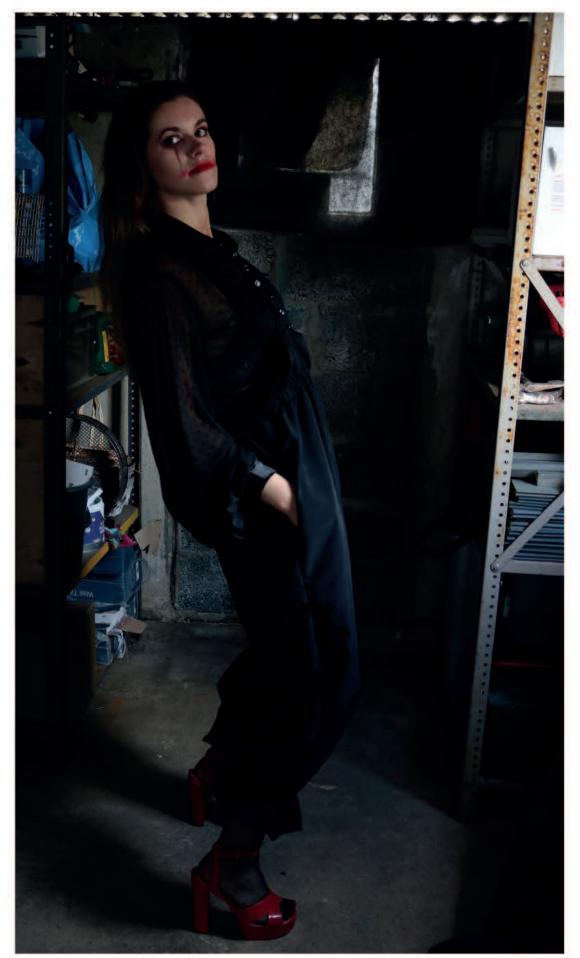

Insaintiy

wire shape changing want more softer curve

made shape in to a flowing curve