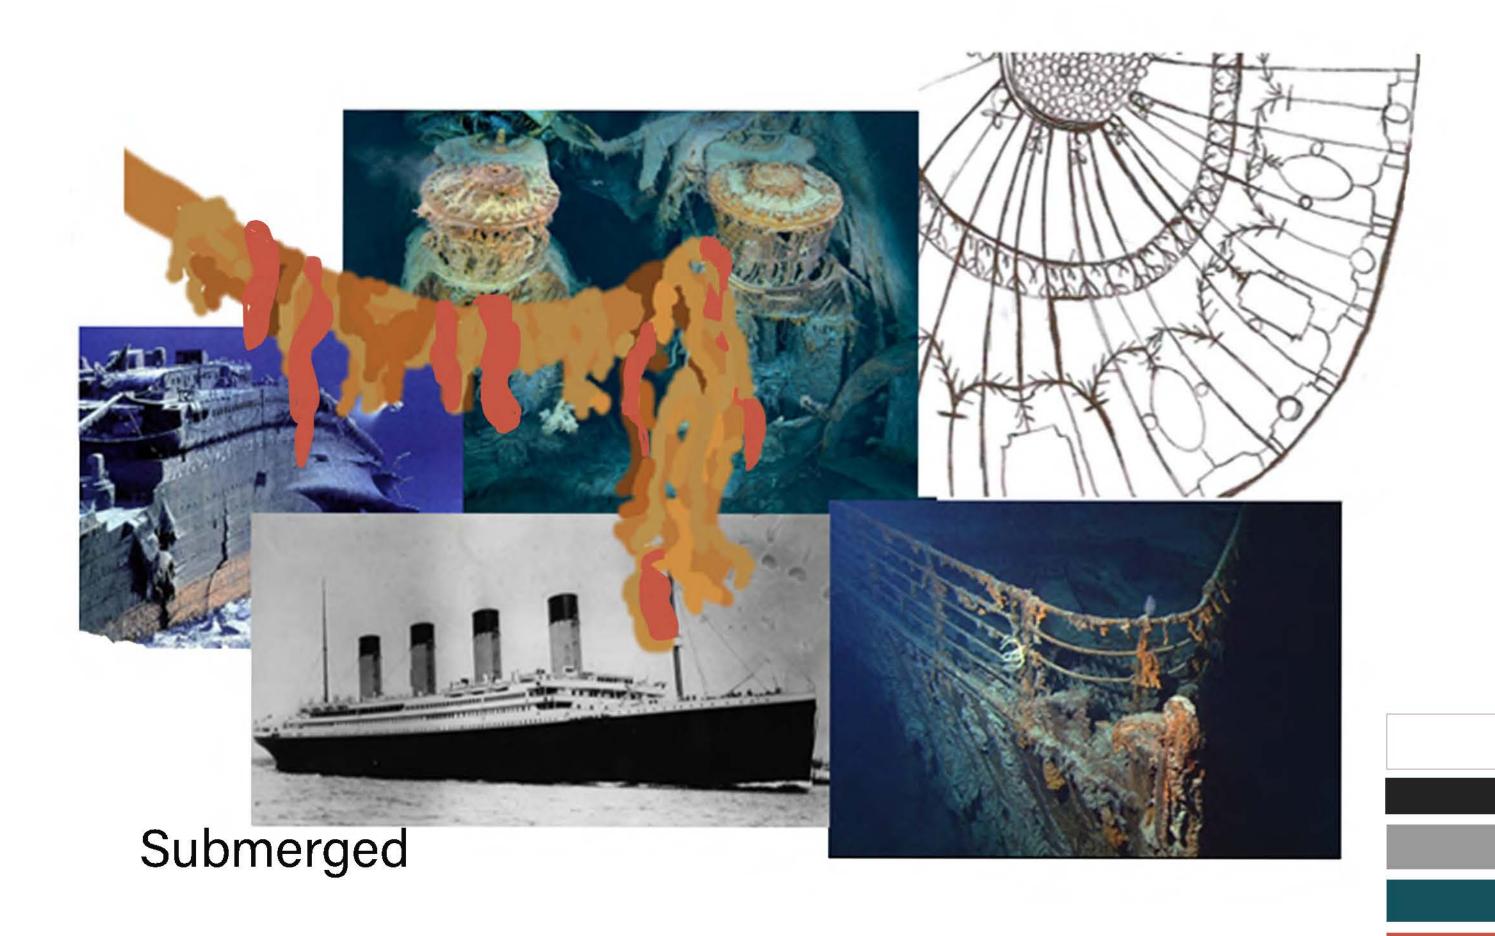

Insaintiy







































wire shape changing want more softer curve



made shape in to a flowing curve









































#### **RESEARCH BOARD**

Superdry is a contempory brand that fouces on high quality product. The brand fuses janpanese -inpired graphics and vintage american with the british style.

Julian Dunkerton and James Holder created the Superdry. In 2003 Superdry became a British succes story . Superdry was born after an inspirtaion trip to Tokyo . Julian began his story in the fashion industry with a a clothing stall at cheltenham market, which turned into brand cult clothing . James background was with experimenting with design and screenprinting and eventually fouded the brand Bench. The two mixed their styles and passion in to Superdry . The mix of tailoring, high quality fabrics and vintage washes along with typography and graphics is apart of the Superdry vison.