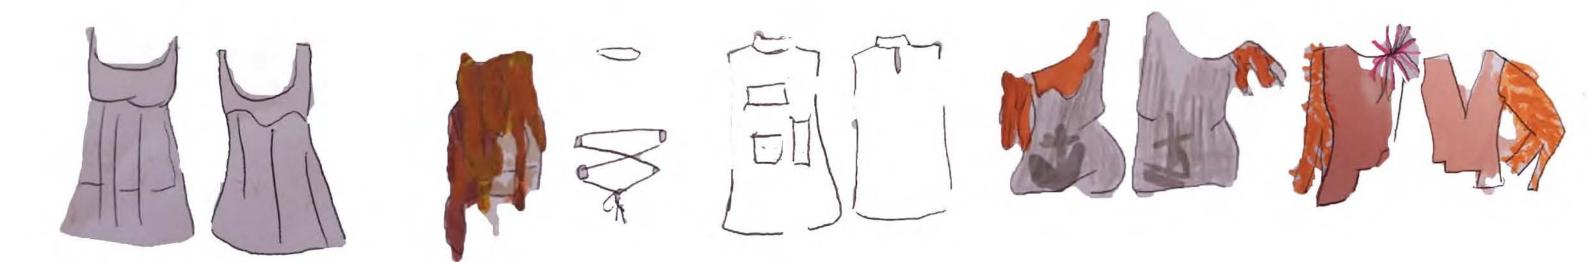

Insaintiy

wire shape changing want more softer curve

made shape in to a flowing curve