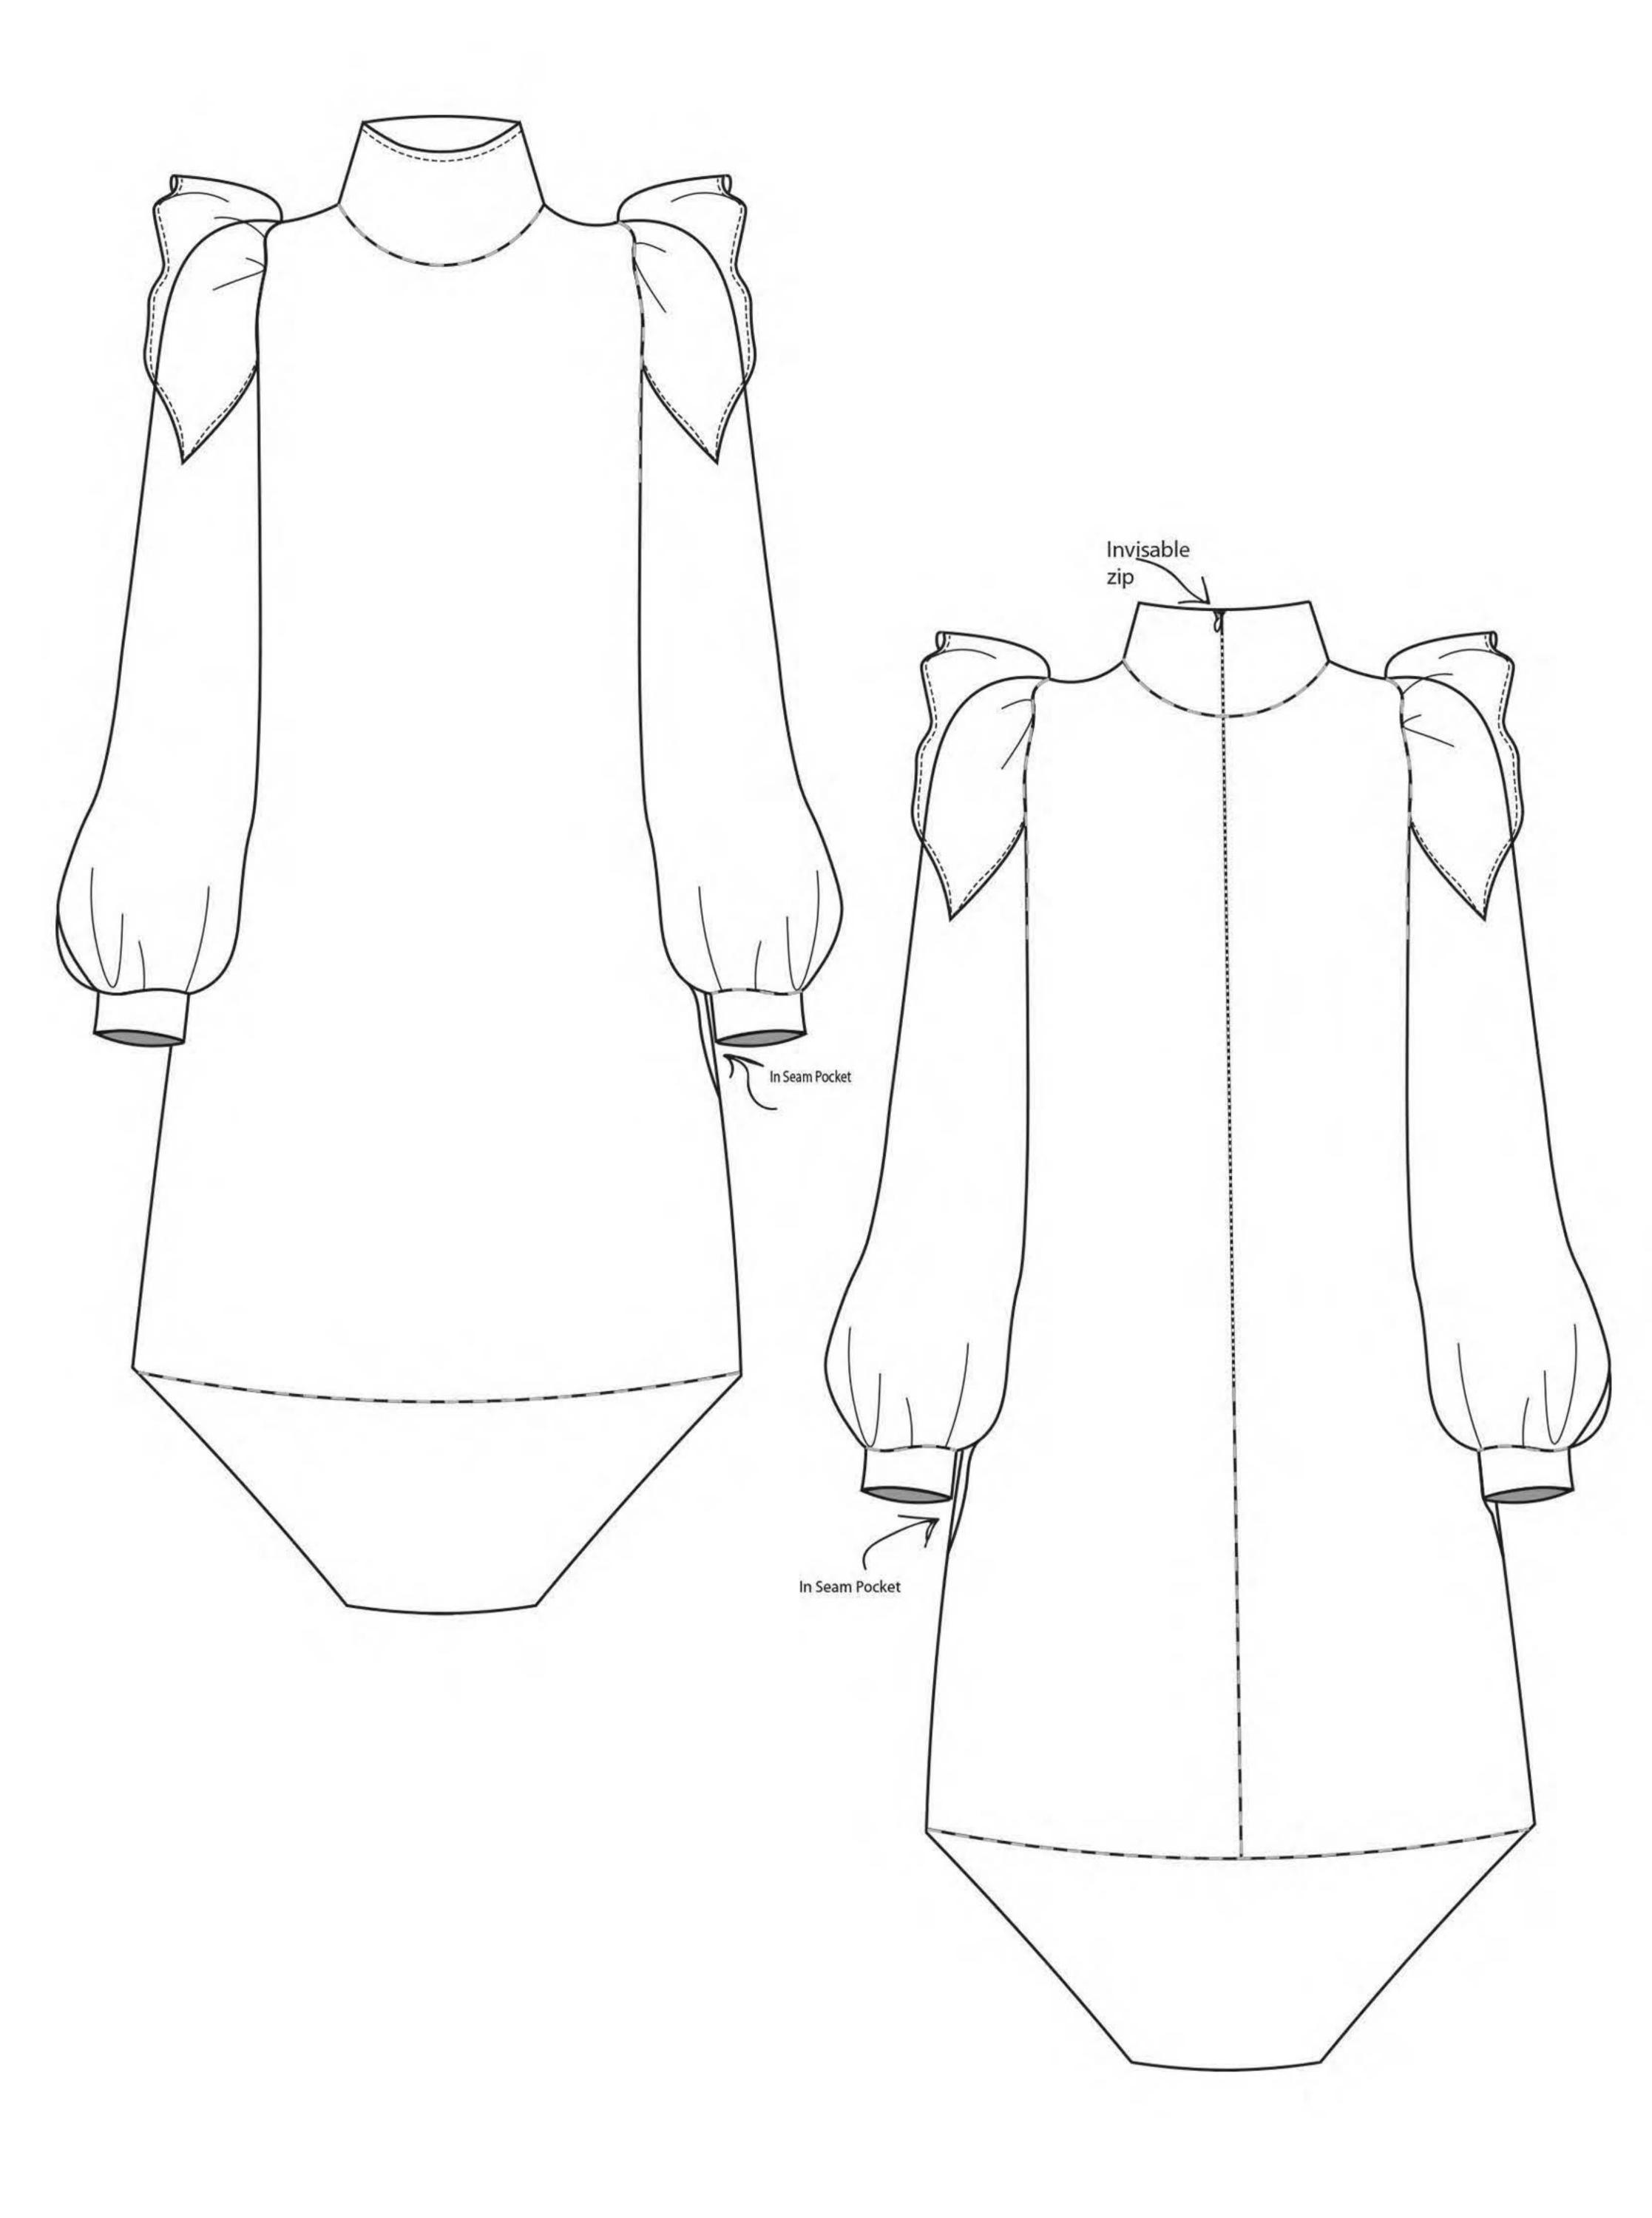

Insaintiy

wire shape changing want more softer curve

made shape in to a flowing curve