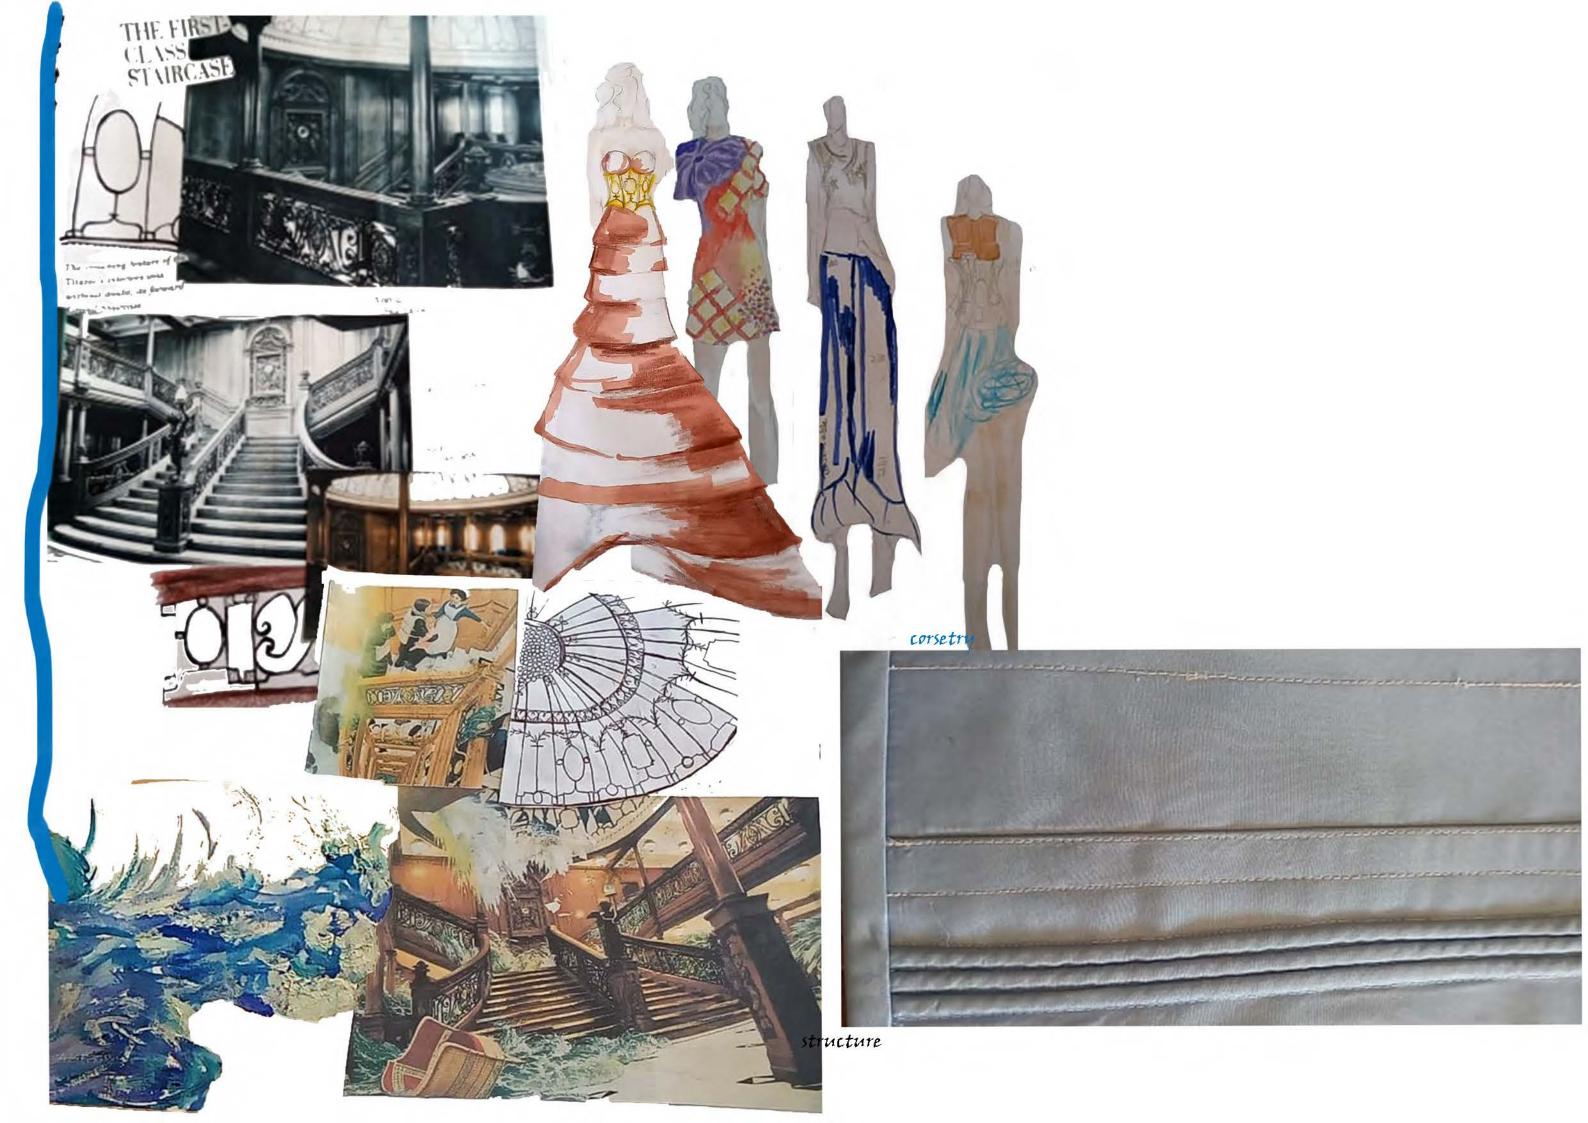

Insaintiy







































wire shape changing want more softer curve



made shape in to a flowing curve









































#### **RESEARCH BOARD**

Superdry is a contempory brand that fouces on high quality product. The brand fuses janpanese -inpired graphics and vintage american with the british style.

Julian Dunkerton and James Holder created the Superdry. In 2003 Superdry became a British succes story . Superdry was born after an inspirtaion trip to Tokyo . Julian began his story in the fashion industry with a a clothing stall at cheltenham market, which turned into brand cult clothing . James background was with experimenting with design and screenprinting and eventually fouded the brand Bench. The two mixed their styles and passion in to Superdry . The mix of tailoring, high quality fabrics and vintage washes along with typography and graphics is apart of the Superdry vison.