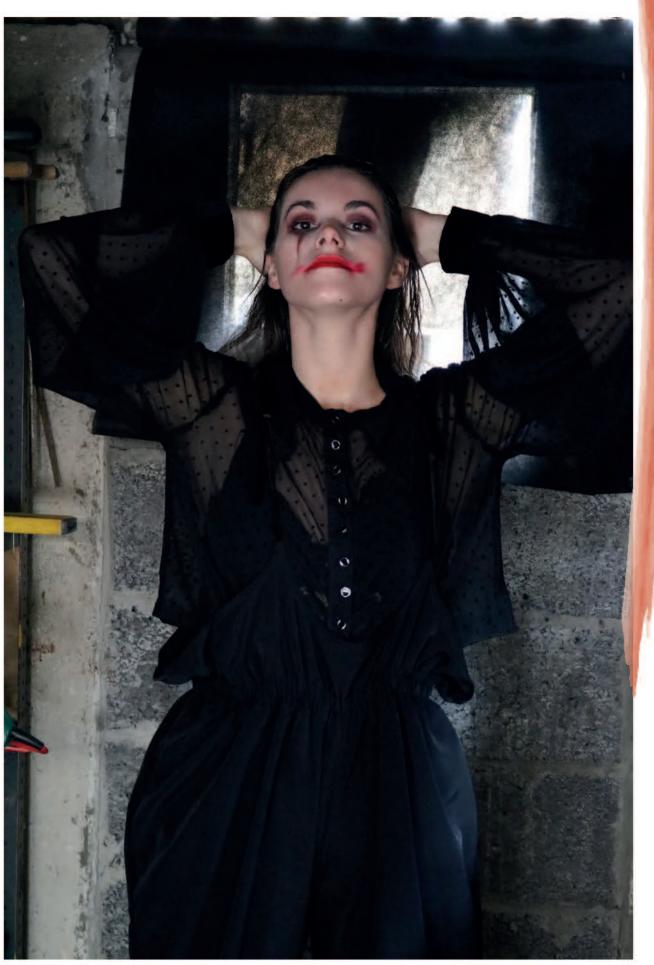

Insaintiy

wire shape changing want more softer curve

made shape in to a flowing curve