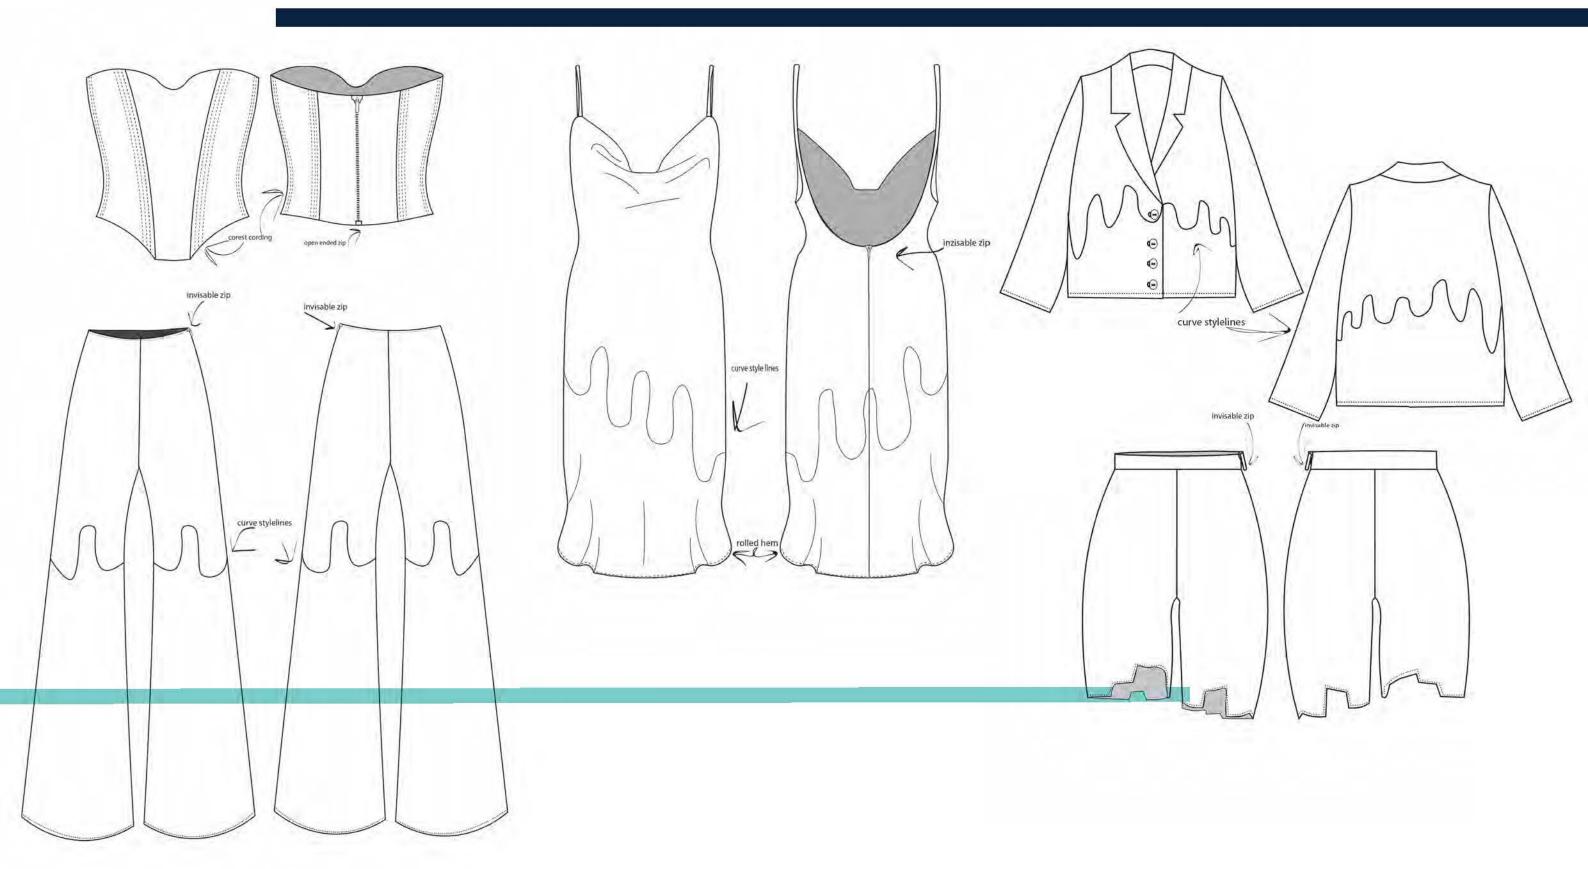

Insaintiy

wire shape changing want more softer curve

made shape in to a flowing curve