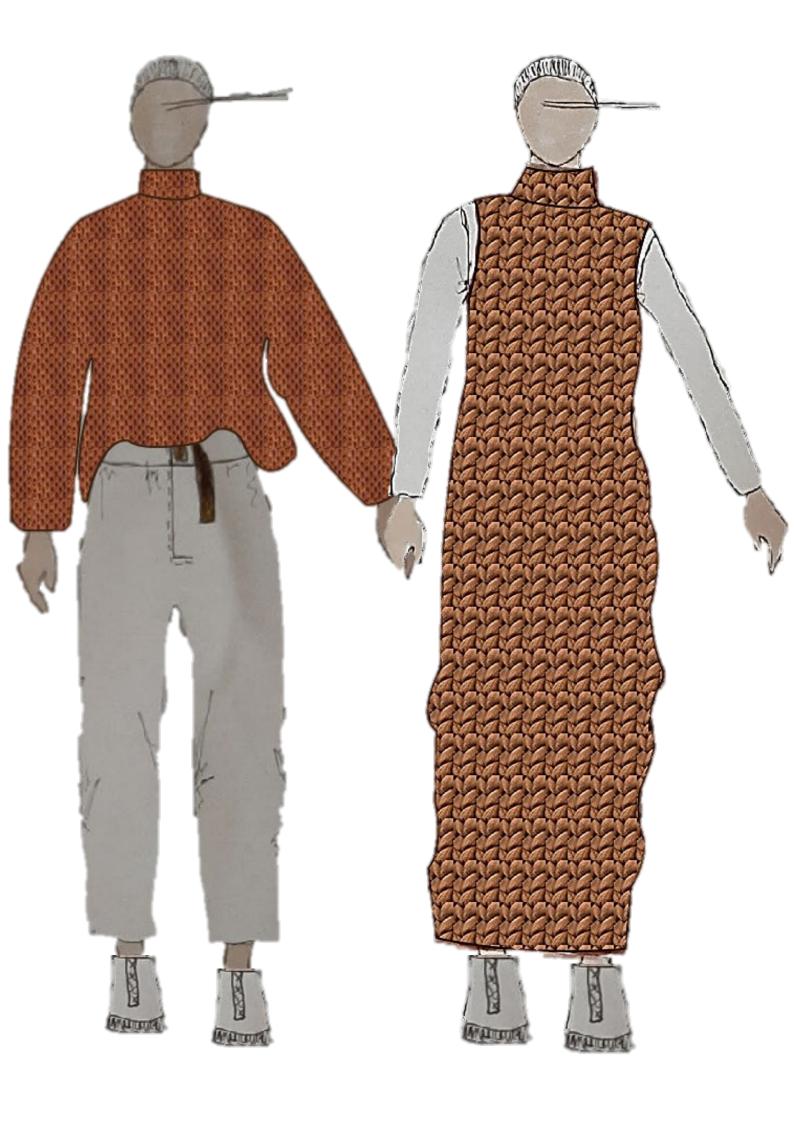

## 'THOSE WHO HAVE NEVER DONE THE RESEARCH INTO HOW WOOL IS PRODUCED, SIMPLY SAY SHEEP OBVIOUSLY DON'T DIE FOR WOOL SO, "WHAT IS SO WRONG WITH WEARING IT?"'

-ARIEL GARLOW

DEFAID

ORGANICALLY SOURCED WOOL CHUNKY KNIT NEUTRAL TONE PROCTECTIVE WEAR DEFAID