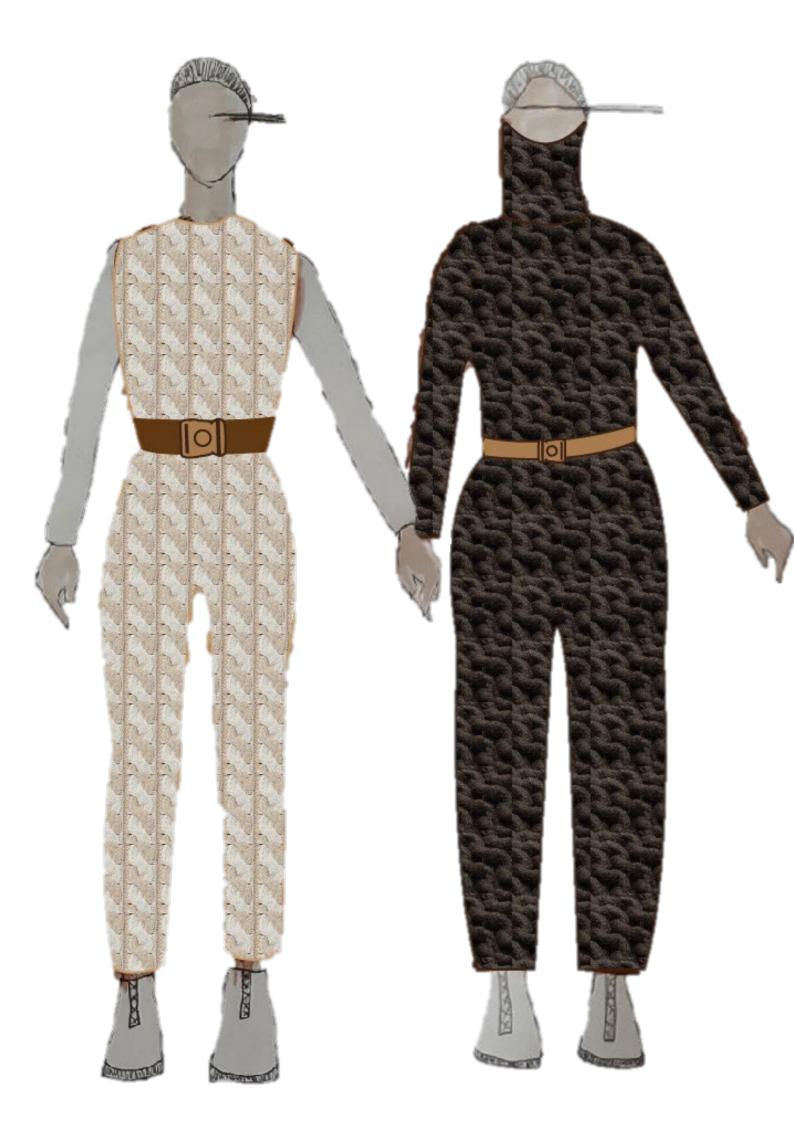

## 'THOSE WHO HAVE NEVER DONE THE RESEARCH INTO HOW WOOL IS PRODUCED, SIMPLY SAY SHEEP OBVIOUSLY DON'T DIE FOR WOOL SO, "WHAT IS SO WRONG WITH WEARING IT?"'

-ARIEL GARLOW

DEFAID

ORGANICALLY SOURCED WOOL CHUNKY KNIT NEUTRAL TONE PROCTECTIVE WEAR DEFAID