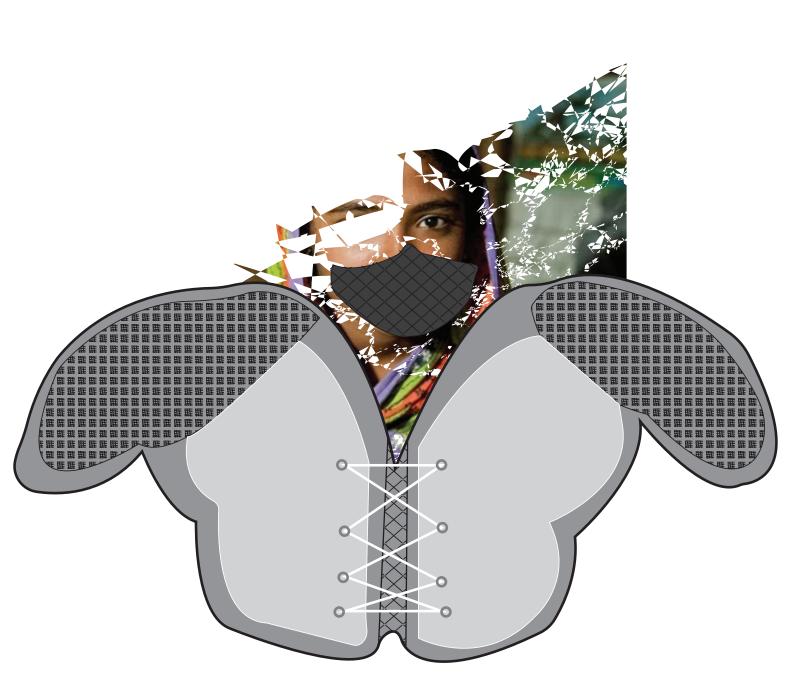

## 'THOSE WHO HAVE NEVER DONE THE RESEARCH INTO HOW WOOL IS PRODUCED, SIMPLY SAY SHEEP OBVIOUSLY DON'T DIE FOR WOOL SO, "WHAT IS SO WRONG WITH WEARING IT?"'

-ARIEL GARLOW

DEFAID

ORGANICALLY SOURCED WOOL CHUNKY KNIT NEUTRAL TONE PROCTECTIVE WEAR DEFAID