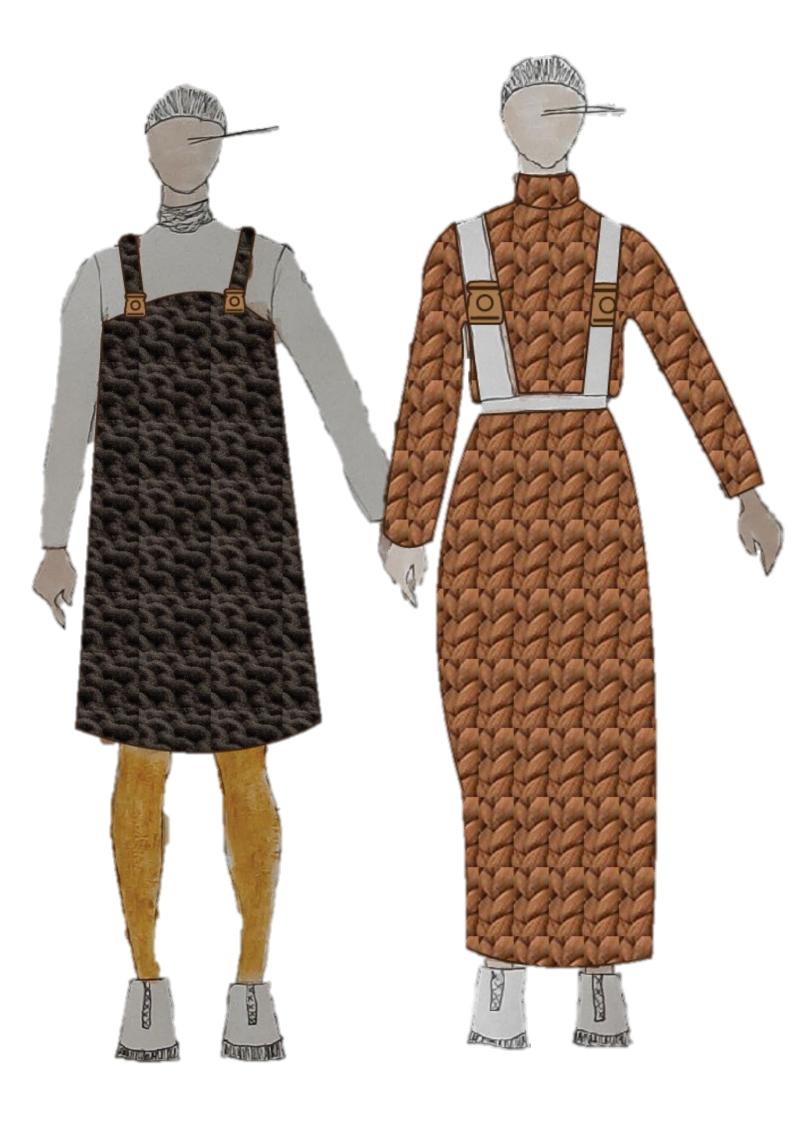

## 'THOSE WHO HAVE NEVER DONE THE RESEARCH INTO HOW WOOL IS PRODUCED, SIMPLY SAY SHEEP OBVIOUSLY DON'T DIE FOR WOOL SO, "WHAT IS SO WRONG WITH WEARING IT?"'

-ARIEL GARLOW

DEFAID

ORGANICALLY SOURCED WOOL CHUNKY KNIT NEUTRAL TONE PROCTECTIVE WEAR DEFAID