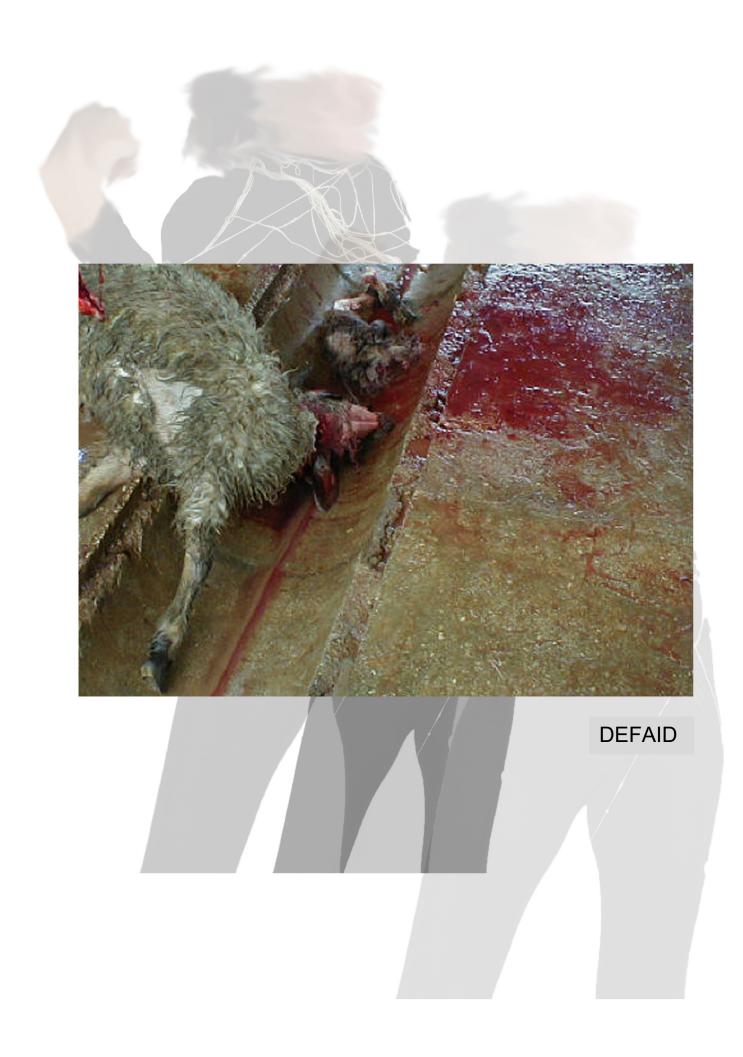

## 'THOSE WHO HAVE NEVER DONE THE RESEARCH INTO HOW WOOL IS PRODUCED, SIMPLY SAY SHEEP OBVIOUSLY DON'T DIE FOR WOOL SO, "WHAT IS SO WRONG WITH WEARING IT?"'

-ARIEL GARLOW

DEFAID

ORGANICALLY SOURCED WOOL CHUNKY KNIT NEUTRAL TONE PROCTECTIVE WEAR DEFAID

DEFAID

https://binged.it/2yJSkwW

RANA PLAZA 24 APRIL 2013

1,134

https://binged.it/2KzFOTk

HOW CAN QUALITY COME FROM PRESSURE?

HOW CAN QUALITY COME FROM POOR CONDITIONS?