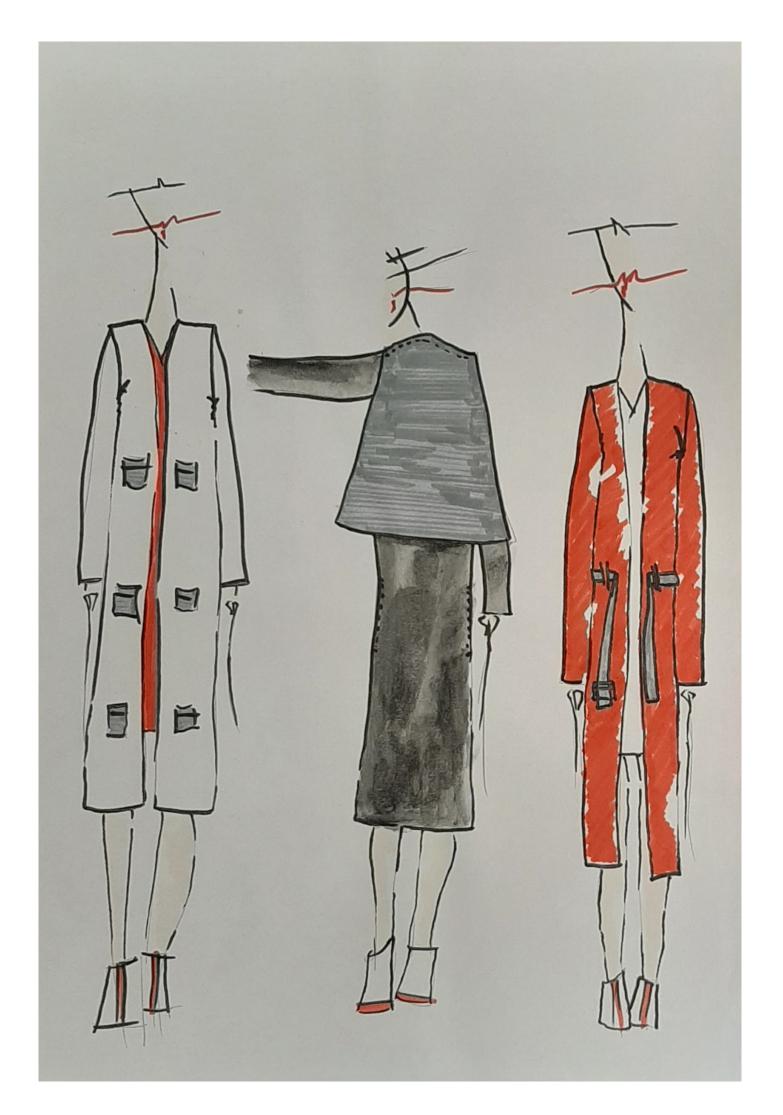

## In collaberation with CattCreative

www.instagram.com/catt.creative/

YUTO LOOK ONE TROUSER

BACK

Zero waste Womenswear A/W 2021

ZERO WASTE -Believing in a less wasteful future

> Ethical Fashion Design By Vanessa Hallam