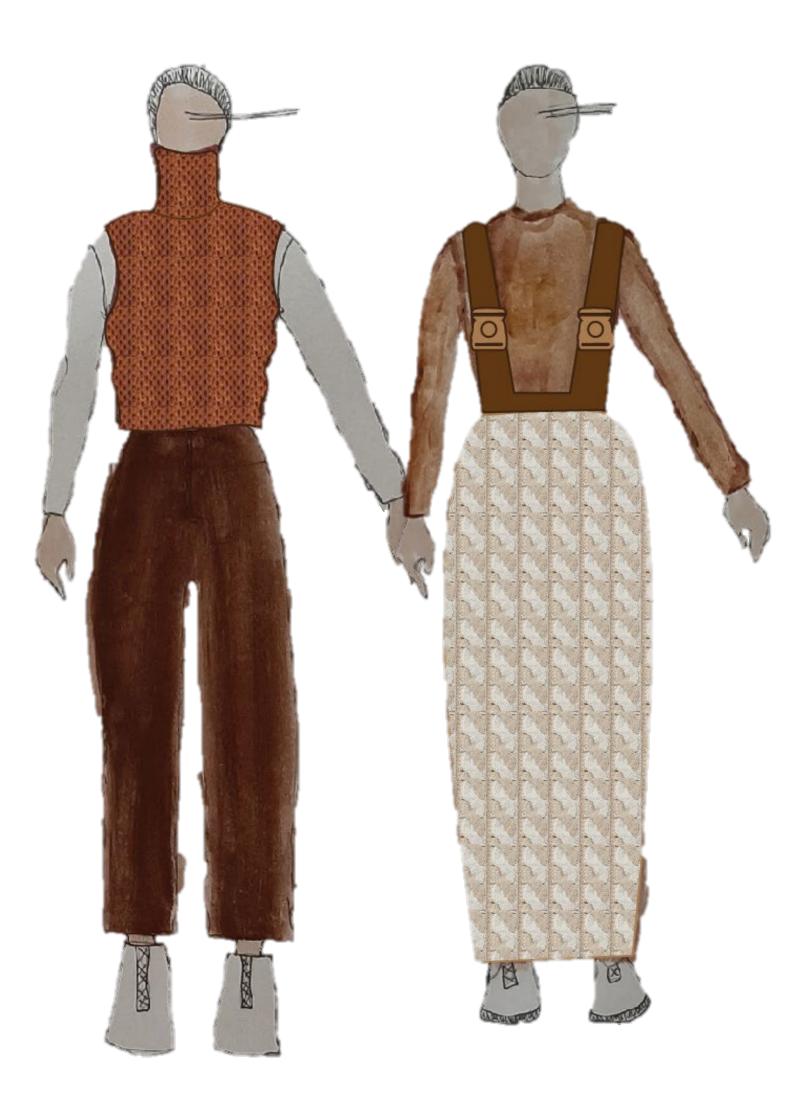

## 'THOSE WHO HAVE NEVER DONE THE RESEARCH INTO HOW WOOL IS PRODUCED, SIMPLY SAY SHEEP OBVIOUSLY DON'T DIE FOR WOOL SO, "WHAT IS SO WRONG WITH WEARING IT?"'

-ARIEL GARLOW

DEFAID

ORGANICALLY SOURCED WOOL CHUNKY KNIT NEUTRAL TONE PROCTECTIVE WEAR DEFAID