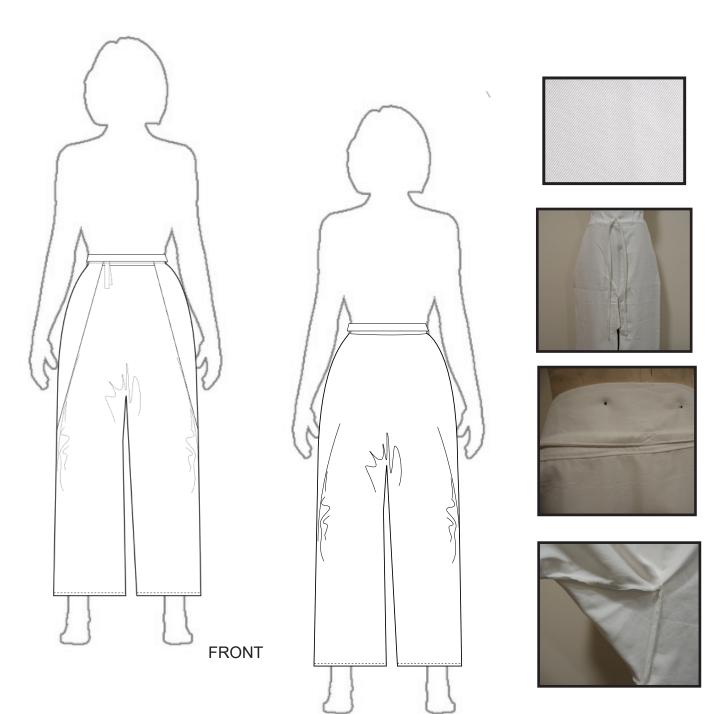

## In collaberation with CattCreative

www.instagram.com/catt.creative/

YUTO LOOK ONE TROUSER

BACK

Zero waste Womenswear A/W 2021

ZERO WASTE -Believing in a less wasteful future

> Ethical Fashion Design By Vanessa Hallam