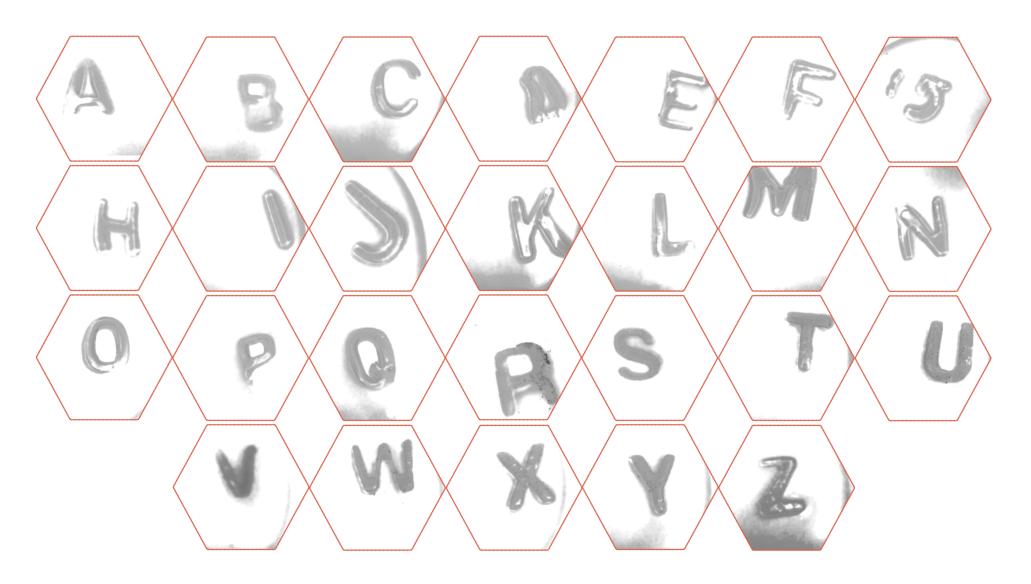

EMILY JACKSON | INTERACTIVE DESIGNER

PORTFOLIO

Animated alphabet | I created an animated alphabet using jelly, i made it in to a little animated clip with audio over the top.