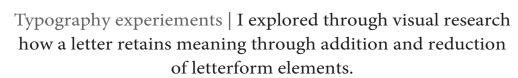

EMILY JACKSON | INTERACTIVE DESIGNER

PORTFOLIO

Animated alphabet | I created an animated alphabet using jelly, i made it in to a little animated clip with audio over the top.