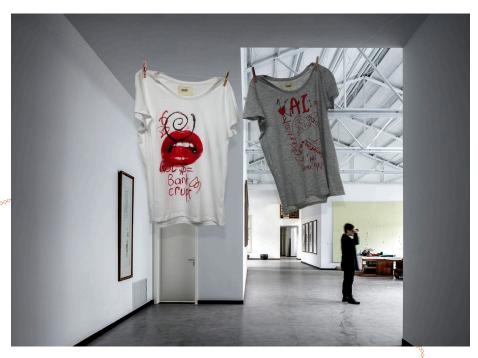

## ANIMATED ALPHABET

on the Lincoln cathedral using different metal's as controls.

the state of the s

Augmented reality | This work is inspired by Vivienne Westwood, i printed her playing cards on to t-shirts and created augmented reality over the top to show what she was wanting to show in a different way.