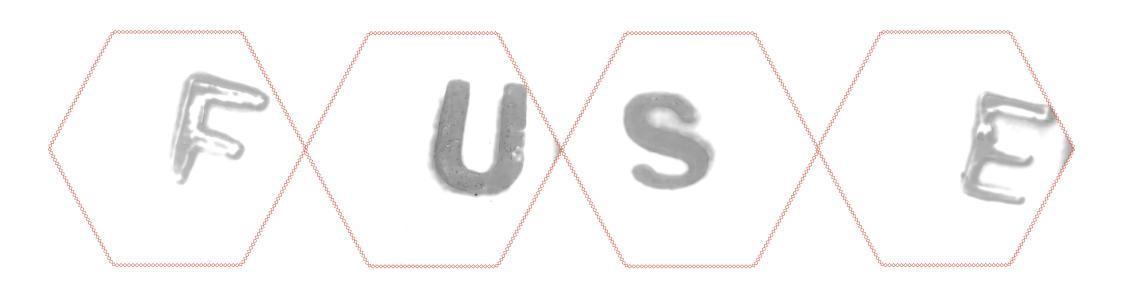

EMILY JACKSON | INTERACTIVE DESIGNER

PORTFOLIO

Animated alphabet | I created an animated alphabet using jelly, i made it in to a little animated clip with audio over the top.