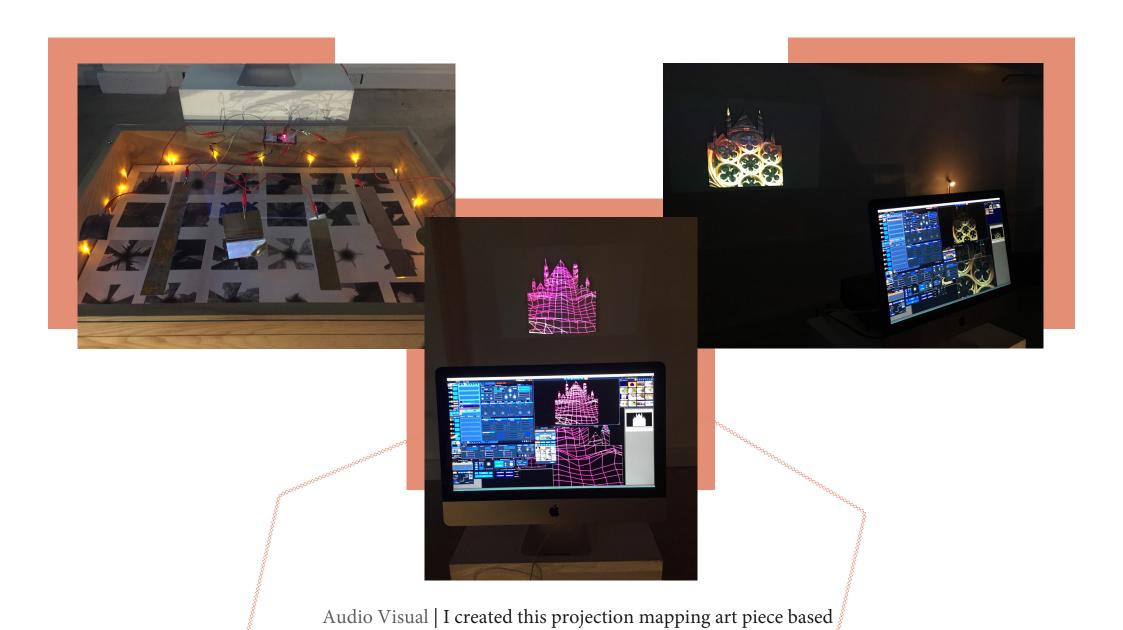

## ANIMATED ALPHABET

on the Lincoln cathedral using different metal's as controls.

the state of the s

Augmented reality | This work is inspired by Vivienne Westwood, i printed her playing cards on to t-shirts and created augmented reality over the top to show what she was wanting to show in a different way.