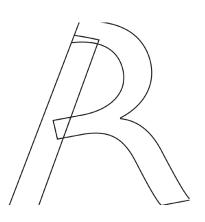

EMILY JACKSON | INTERACTIVE DESIGNER

PORTFOLIO

Animated alphabet | I created an animated alphabet using jelly, i made it in to a little animated clip with audio over the top.