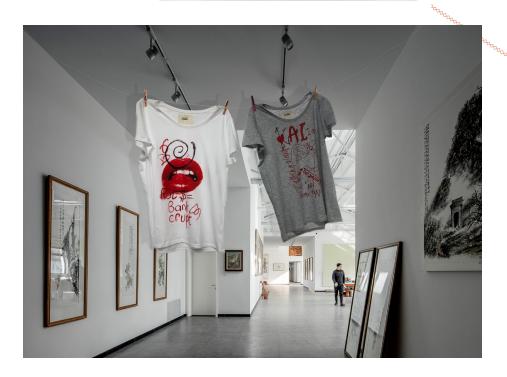

## ANIMATED ALPHABET

on the Lincoln cathedral using different metal's as controls.

the state of the s

Augmented reality | This work is inspired by Vivienne Westwood, i printed her playing cards on to t-shirts and created augmented reality over the top to show what she was wanting to show in a different way.