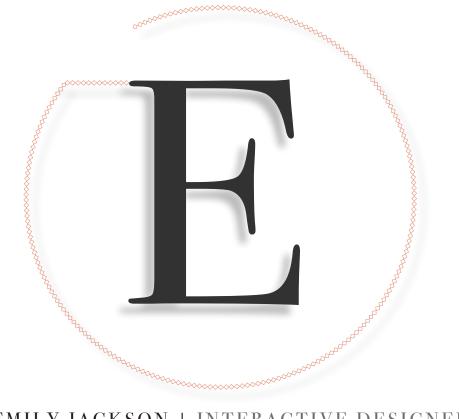

EMILY JACKSON | INTERACTIVE DESIGNER

PORTFOLIO

Animated alphabet | I created an animated alphabet using jelly, i made it in to a little animated clip with audio over the top.