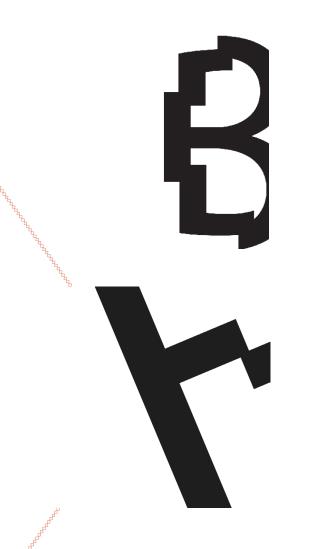

EMILY JACKSON | INTERACTIVE DESIGNER

PORTFOLIO

Animated alphabet | I created an animated alphabet using jelly, i made it in to a little animated clip with audio over the top.