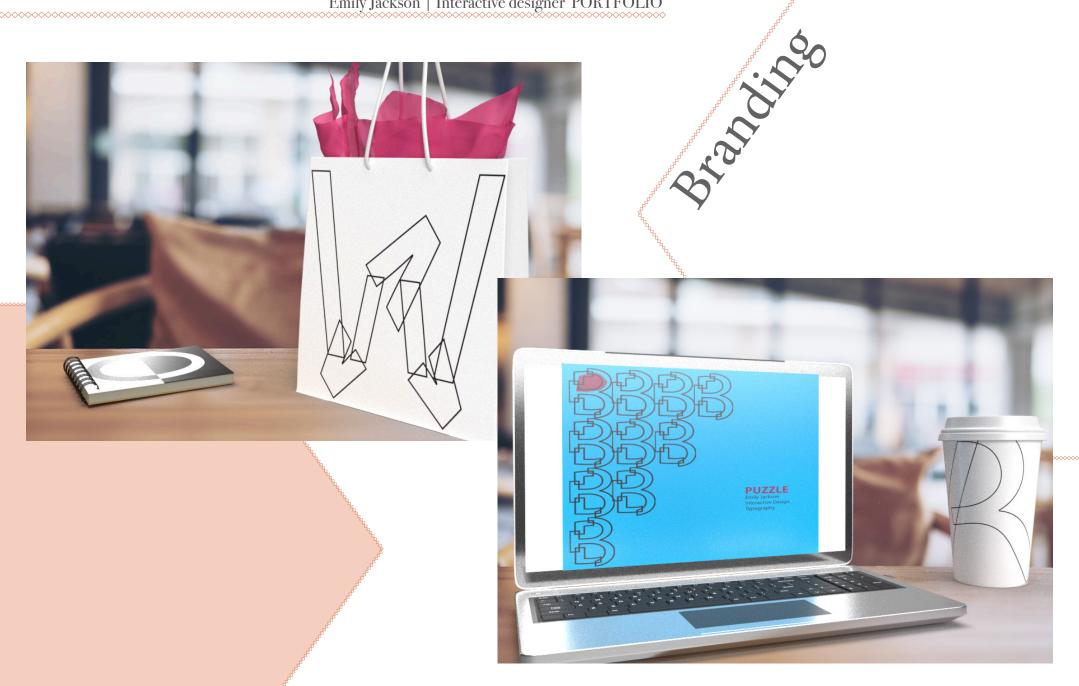

EMILY JACKSON | INTERACTIVE DESIGNER

PORTFOLIO



















Animated alphabet | I created an animated alphabet using jelly, i made it in to a little animated clip with audio over the top.

## ANIMATED ALPHABET





on the Lincoln cathedral using different metal's as controls.



the state of the s





Augmented reality | This work is inspired by Vivienne Westwood, i printed her playing cards on to t-shirts and created augmented reality over the top to show what she was wanting to show in a different way.

## Emily Jackson | Interactive designer PORTFOLIO





























## Emily Jackson | Interactive designer PORTFOLIO





Dissertation mock-up book





Email: EMILYJANEJACKSON03@GMAIL.COM | Mobile: 07908239397

Instagram: emilyjackson\_interactivedesign

Website: Emilyjanejackson.co.uk