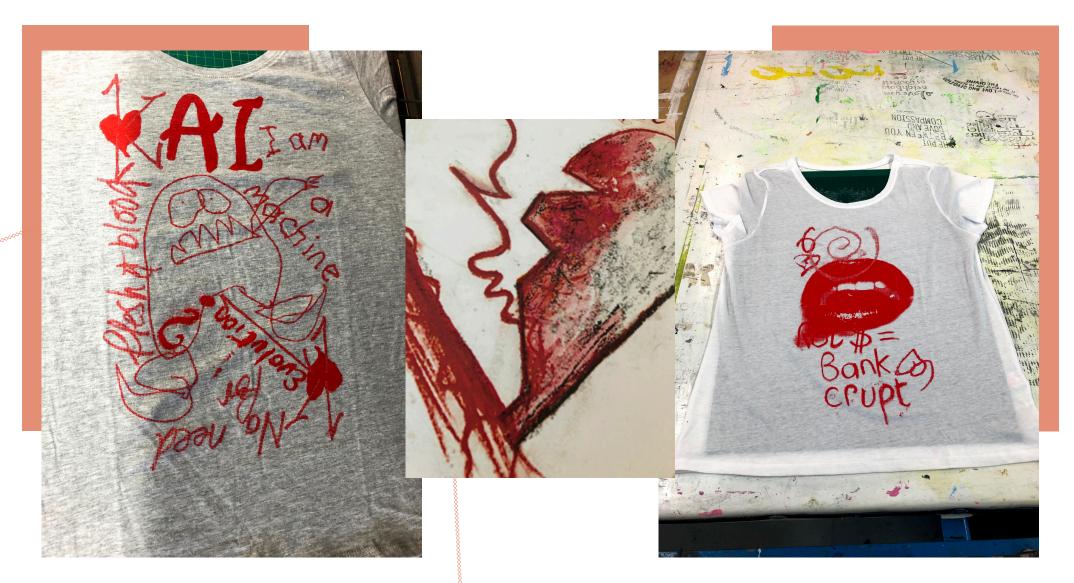

## ANIMATED ALPHABET

on the Lincoln cathedral using different metal's as controls.

the state of the s

Augmented reality | This work is inspired by Vivienne Westwood, i printed her playing cards on to t-shirts and created augmented reality over the top to show what she was wanting to show in a different way.