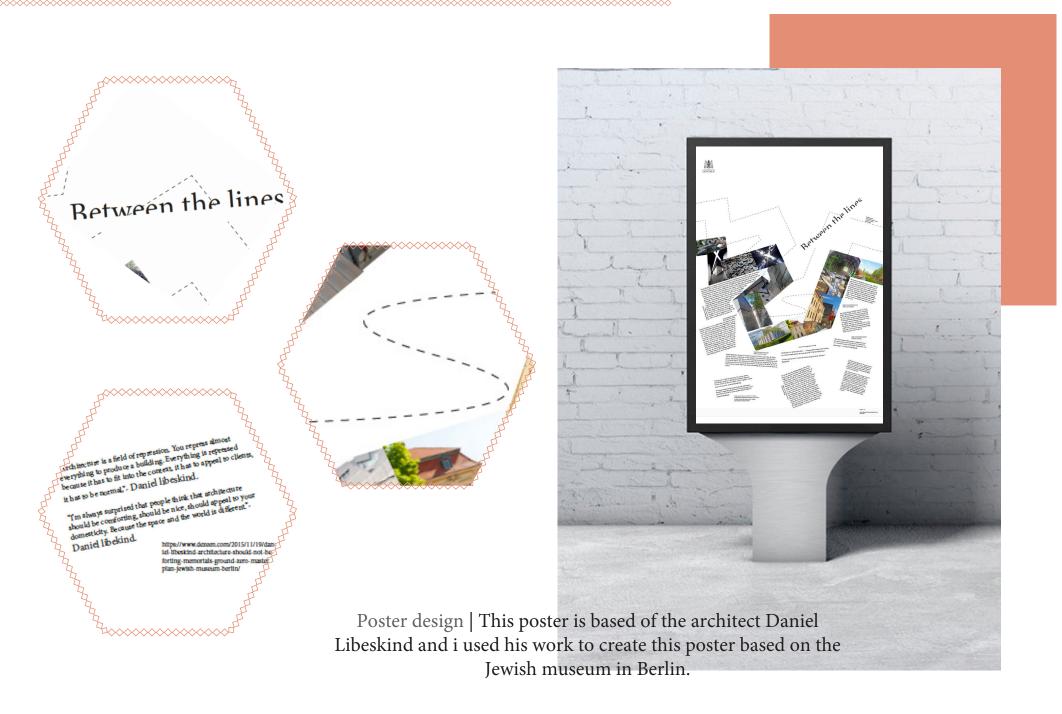

EMILY JACKSON | INTERACTIVE DESIGNER

PORTFOLIO



















Animated alphabet | I created an animated alphabet using jelly, i made it in to a little animated clip with audio over the top.

## ANIMATED ALPHABET





on the Lincoln cathedral using different metal's as controls.



the state of the s





Augmented reality | This work is inspired by Vivienne Westwood, i printed her playing cards on to t-shirts and created augmented reality over the top to show what she was wanting to show in a different way.

## Emily Jackson | Interactive designer PORTFOLIO





























## Emily Jackson | Interactive designer PORTFOLIO





Dissertation mock-up book





Email: EMILYJANEJACKSON03@GMAIL.COM | Mobile: 07908239397

Instagram: emilyjackson\_interactivedesign

Website: Emilyjanejackson.co.uk